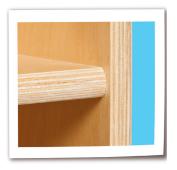

Ready to Assemble Fully Assembled

- GREENGUARD® Gold certified
- 100% Baltic Birch Plywood on all surfaces and backs
- No MDF, hardboard or particleboard
- Fully rounded and sanded corners for absolute maximum safety
- Recessed backs for added strength, stability, and beauty
- Exclusive Tuff-Gloss™ UV finish
- Qualifies for LEED® credit IEQ 4.5
- CPSIA compliant No lead or phthalates
- Meet or exceed CARB II and CHPS requirements
- Made in the USA

Typical Recessed Plywood Backs

Typical Corners & Edges

Typical Construction