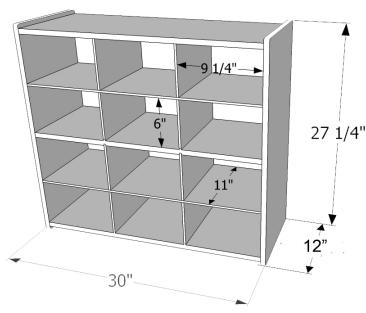

## Baltic Birch 12-Cubby Storage Unit with Chocolate Tubs 27 1/4"H x 30"W x 12"D

GREENGUARD® Gold certified. Storage unit with (12) brown cubby trays to store your items. All surfaces and back are 100% Plywood with our exclusive Tuff-Gloss™ UV finish. Unassembled.