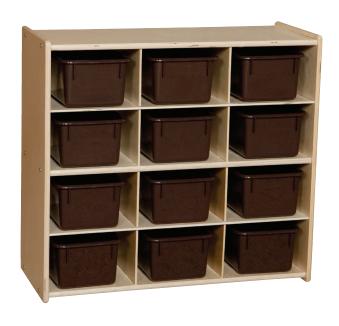

## Baltic Birch 12-Cubby Storage Unit with Chocolate Tubs 27 1/4"H x 30"W x 12"D

GREENGUARD® Gold certified. Storage unit with (12) brown cubby trays to store your items. All surfaces and back are 100% Plywood with our exclusive Tuff-Gloss™ UV finish. Unassembled.