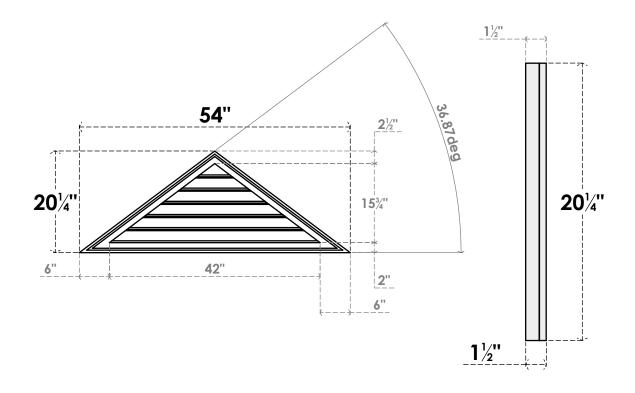

## GVPTR54X2002SF

54"W X 20-1/4"H TRIANGLE SURFACE MOUNT PVC GABLE VENT 9/12 PITCH: FUNCTIONAL, W/ 2"W X 1-1/2"P BRICKMOULD FRAME

**VENTING AREA: 26.25 SQ IN** 

LOUVER HEIGHT: 2 5/8"

LOUVER QTY: 6

**FRONT** 

SIDE

1. INSTALLATION TO BE COMPLETED IN ACCORDANCE WITH MANUFACTURER'S SPECIFICATIONS. 2. DRAWING MAY NOT BE TO SCALE

3. THIS DRAWING IS INTENDED FOR DESIGN AND PLANNING PURPOSES ONLY.

4. ALL INFORMATION CONTAINED HEREIN WAS CURRENT AT THE TIME OF DEVELOPMENT BUT MUST BE REVIEWED AND APPROVED BY THE PRODUCT MANUFACTURER TO BE CONSIDERED ACCURATE.

5. ARCHITECTURAL GRADE PVC PRODUCTS ARE MADE FROM EXPANDED CELLULAR PVC AND COME NATURALLY WHITE BUT MAY BE

**PAINTED** 

EKENA MILLWORK 2300 WEST MAIN ST. CLARKSVILLE, TX 75426 TOLL FREE: 866-607-0453 WWW.EKENAMILLWORK.COM