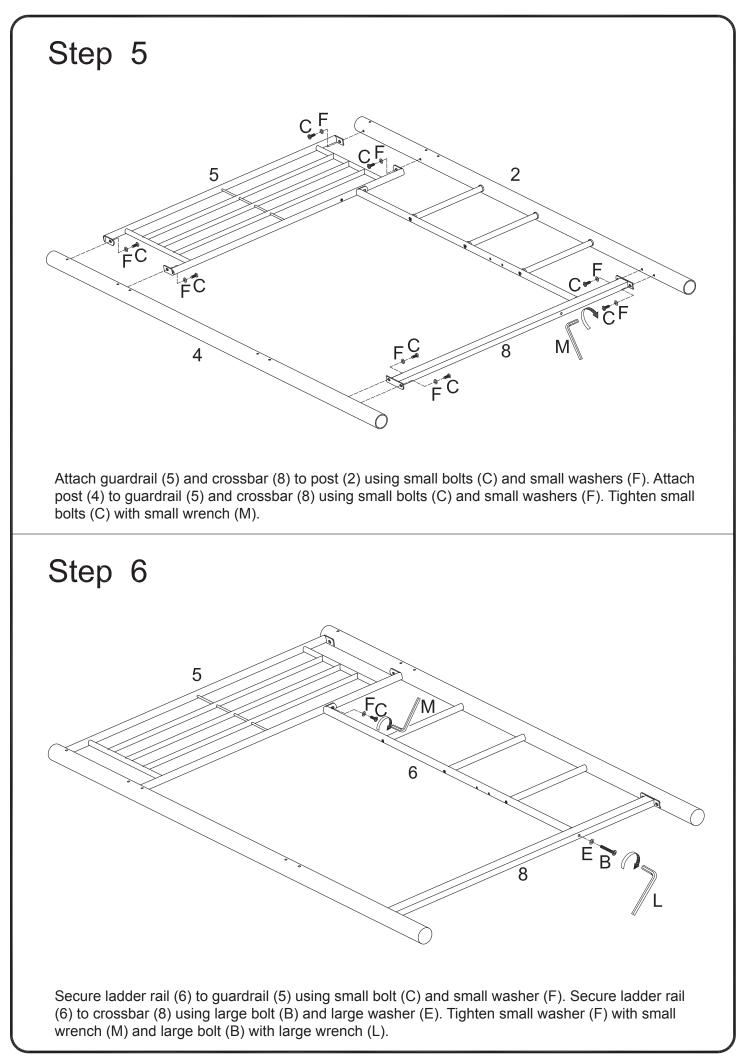

## Hardware List

| A                                                                                                                          | <b>annannann</b> (d) | Ø1/4"x1-1/4"  | Medium bolt       | 6 pcs  |
|----------------------------------------------------------------------------------------------------------------------------|----------------------|---------------|-------------------|--------|
| В                                                                                                                          |                      | Ø5/16"x2-1/4" | Large bolt        | 8 pcs  |
| С                                                                                                                          |                      | Ø1/4"x5/8"    | Small bolt        | 48 pcs |
| D                                                                                                                          |                      | Ø1/4"x1"      | Double-ended bolt | 6 pcs  |
| Е                                                                                                                          |                      | Ø5/16"x18     | Large washer      | 8 pcs  |
| F                                                                                                                          | $\bigcirc$           | Ø1/4"x16      | Small washer      | 34 pcs |
| G                                                                                                                          |                      |               | Angle bracket     | 2 pcs  |
| Н                                                                                                                          |                      | 9x14          | Plastic plug      | 4 pcs  |
| I                                                                                                                          |                      | 15x17         | Plastic tab lock  | 44 pcs |
| J                                                                                                                          |                      |               | Plastic link      | 21 pcs |
| K                                                                                                                          | $\bigcirc$           |               | Rounded washer    | 12 pcs |
| L                                                                                                                          |                      | M5            | Large wrench      | 1 pc   |
| Μ                                                                                                                          |                      | M4            | Small wrench      | 1 pc   |
| The hardware quantities listed above are required for proper assembly.<br>Some extra hardware may also have been included. |                      |               |                   |        |