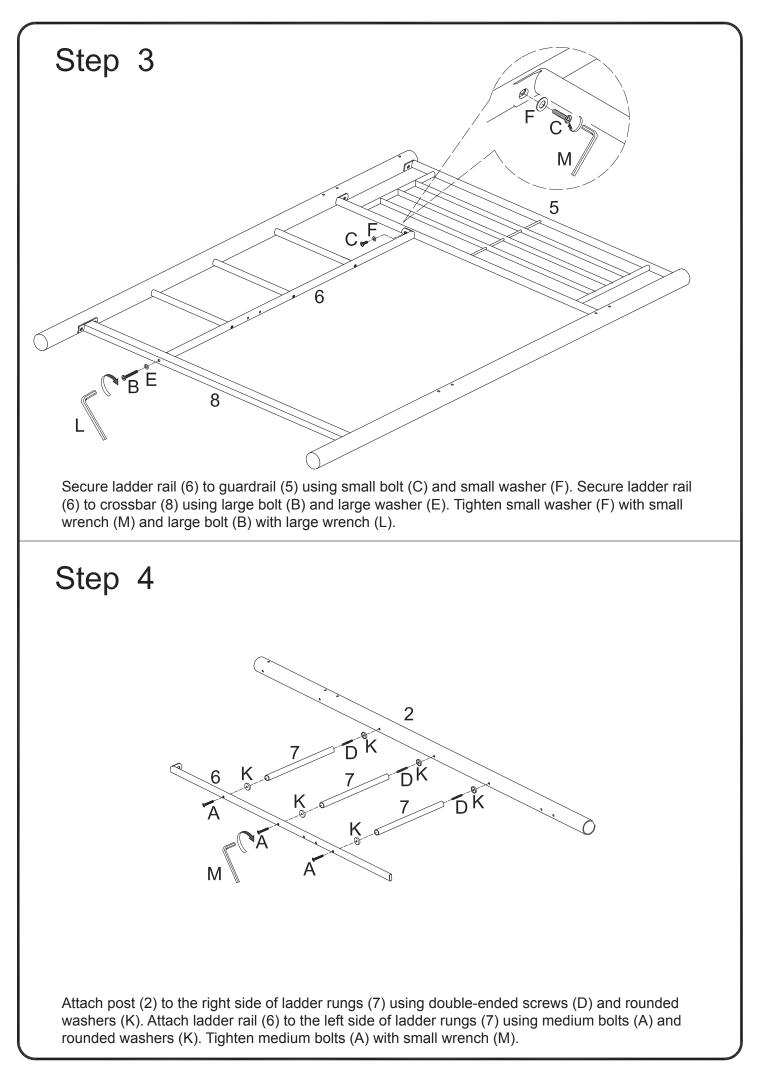

## Hardware List

| A                                                                                                                          | <b>annannann</b> (d) | Ø1/4"x1-1/4"  | Medium bolt       | 6 pcs  |
|----------------------------------------------------------------------------------------------------------------------------|----------------------|---------------|-------------------|--------|
| В                                                                                                                          |                      | Ø5/16"x2-1/4" | Large bolt        | 8 pcs  |
| С                                                                                                                          |                      | Ø1/4"x5/8"    | Small bolt        | 48 pcs |
| D                                                                                                                          |                      | Ø1/4"x1"      | Double-ended bolt | 6 pcs  |
| Е                                                                                                                          |                      | Ø5/16"x18     | Large washer      | 8 pcs  |
| F                                                                                                                          | $\bigcirc$           | Ø1/4"x16      | Small washer      | 34 pcs |
| G                                                                                                                          |                      |               | Angle bracket     | 2 pcs  |
| Н                                                                                                                          |                      | 9x14          | Plastic plug      | 4 pcs  |
| I                                                                                                                          |                      | 15x17         | Plastic tab lock  | 44 pcs |
| J                                                                                                                          |                      |               | Plastic link      | 21 pcs |
| K                                                                                                                          | $\bigcirc$           |               | Rounded washer    | 12 pcs |
| L                                                                                                                          |                      | M5            | Large wrench      | 1 pc   |
| Μ                                                                                                                          |                      | M4            | Small wrench      | 1 pc   |
| The hardware quantities listed above are required for proper assembly.<br>Some extra hardware may also have been included. |                      |               |                   |        |

P.4

Secure front guardrail (13) to crossbar (10) using large bolts (B) and large washers (E). Secure back guardrail (13) to crossbar (11) using large bolts (B), large washers (E) and, where applicable, angle brackets (G).\* Tighten large bolts (B) with large wrench (L).