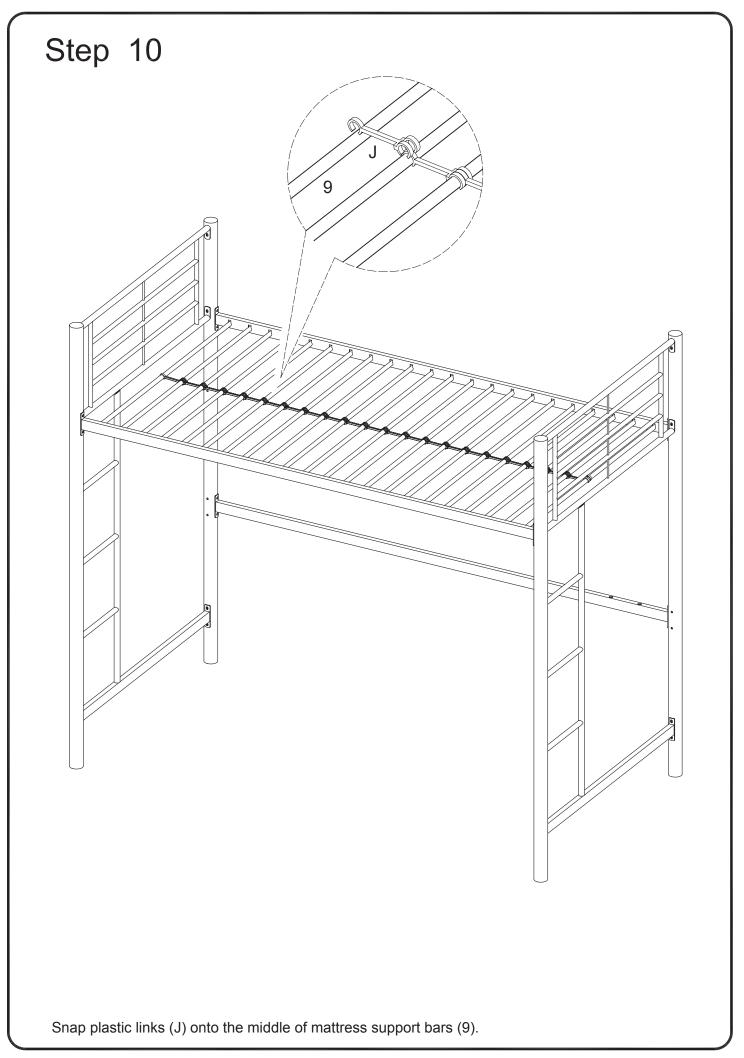

|
| K                                                                                                                          | $\bigcirc$           |               | Rounded washer    | 12 pcs |
| L                                                                                                                          |                      | M5            | Large wrench      | 1 pc   |
| Μ                                                                                                                          |                      | M4            | Small wrench      | 1 pc   |
| The hardware quantities listed above are required for proper assembly.<br>Some extra hardware may also have been included. |                      |               |                   |        |

P.4



















Secure front guardrail (13) to crossbar (10) using large bolts (B) and large washers (E). Secure back guardrail (13) to crossbar (11) using large bolts (B), large washers (E) and, where applicable, angle brackets (G).\* Tighten large bolts (B) with large wrench (L).

\*OPTIONAL: Angle brackets (G) can be used to attach the bed to a wall for additional support. You must use hardware suitable for the particular wall type, which is not included as there are many different wall types. You must also mount the bed to the structure of the wall (i.e. wood studs, metal studs or cement/brick) directly. DO NOT attach the bed to the surface of the wall without anchoring into the structural framework of the wall. Please seek professional advice if you are unsure of your own ability to do this cor