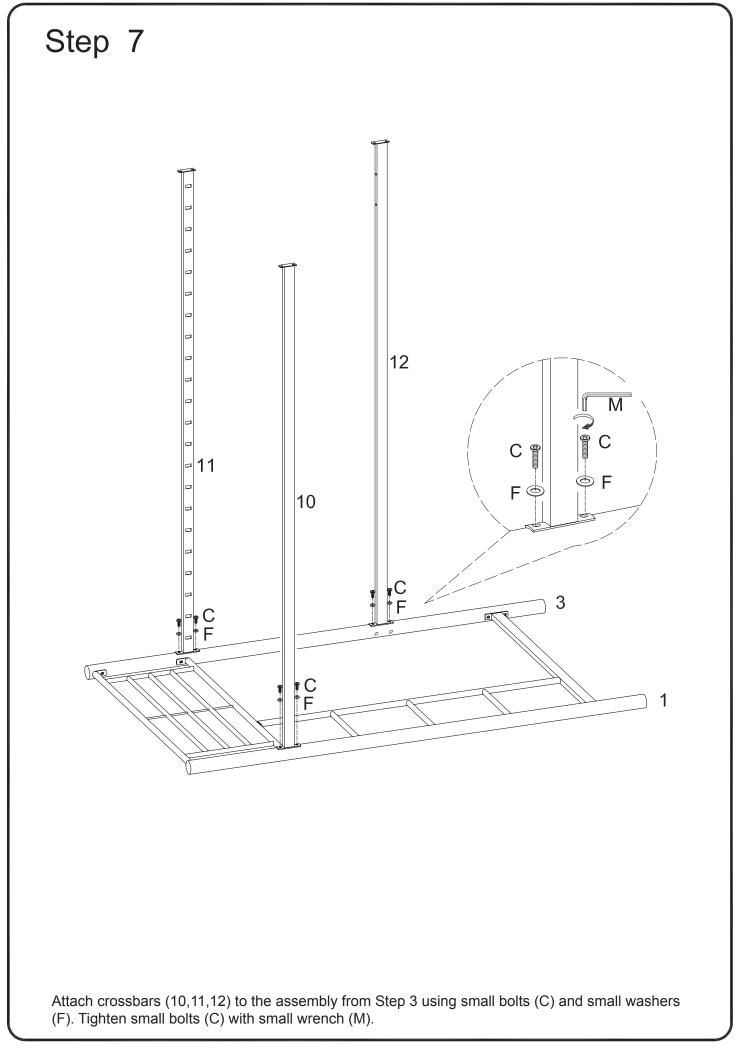

## Hardware List

| A                                                                                                                          | <b>annannann</b> (d) | Ø1/4"x1-1/4"  | Medium bolt       | 6 pcs  |
|----------------------------------------------------------------------------------------------------------------------------|----------------------|---------------|-------------------|--------|
| В                                                                                                                          |                      | Ø5/16"x2-1/4" | Large bolt        | 8 pcs  |
| С                                                                                                                          |                      | Ø1/4"x5/8"    | Small bolt        | 48 pcs |
| D                                                                                                                          |                      | Ø1/4"x1"      | Double-ended bolt | 6 pcs  |
| Е                                                                                                                          |                      | Ø5/16"x18     | Large washer      | 8 pcs  |
| F                                                                                                                          | $\bigcirc$           | Ø1/4"x16      | Small washer      | 34 pcs |
| G                                                                                                                          |                      |               | Angle bracket     | 2 pcs  |
| Н                                                                                                                          |                      | 9x14          | Plastic plug      | 4 pcs  |
| I                                                                                                                          |                      | 15x17         | Plastic tab lock  | 44 pcs |
| J                                                                                                                          |                      |               | Plastic link      | 21 pcs |
| K                                                                                                                          | $\bigcirc$           |               | Rounded washer    | 12 pcs |
| L                                                                                                                          |                      | M5            | Large wrench      | 1 pc   |
| Μ                                                                                                                          |                      | M4            | Small wrench      | 1 pc   |
| The hardware quantities listed above are required for proper assembly.<br>Some extra hardware may also have been included. |                      |               |                   |        |