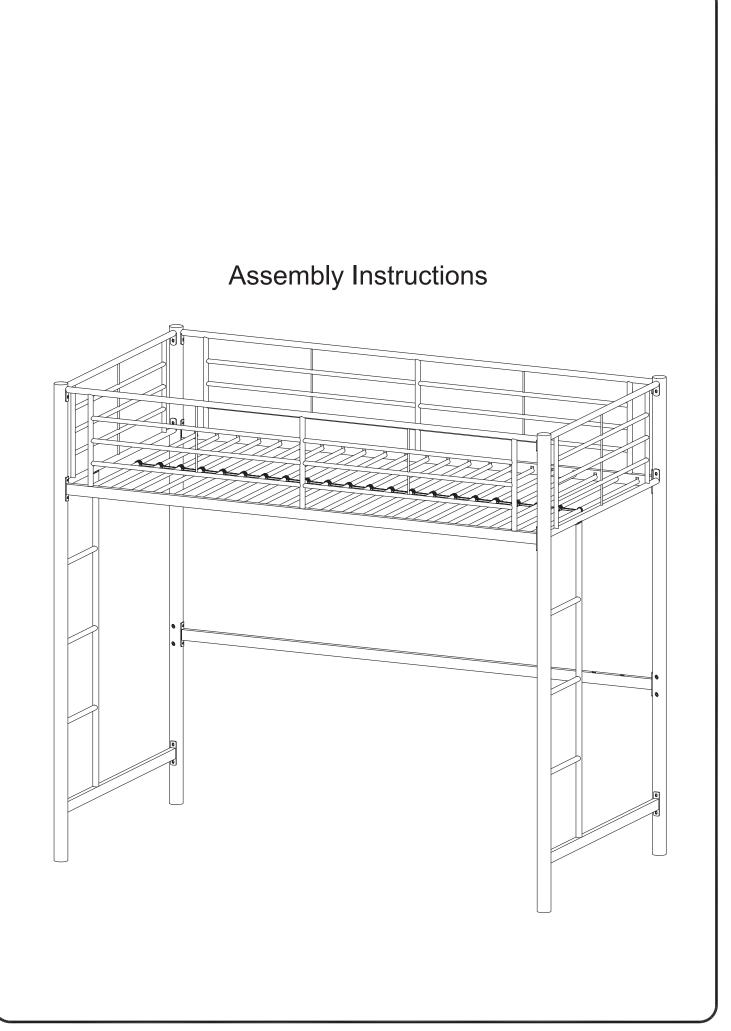

## **Instruction Manual**

## IMPORTANT INFORMATION READ BEFORE ASSEMBLING THIS PRODUCT

Follow the information on the warning labels found on the bunk bed and on the packaging. Do not remove the warning label from the bed.

Use only a mattress with the dimensions 74-75 in.L x 37.5-38.5 in.W x 9 in.H on the upper bunk.

The surface of the mattress must be at least 5 in. (127mm) below the upper edge of the guardrails. Mattress must not exceed the maximum thickness of 9 in.

Always use the recommended size of mattress or mattress support, or both, to help prevent the likelihood of entrapment or falls.

The use of a water or sleep flotation mattress is prohibited.

DO NOT use substitute parts. Contact the manufacturer or dealer for replacement parts.

Always use guardrails on the upper bunk