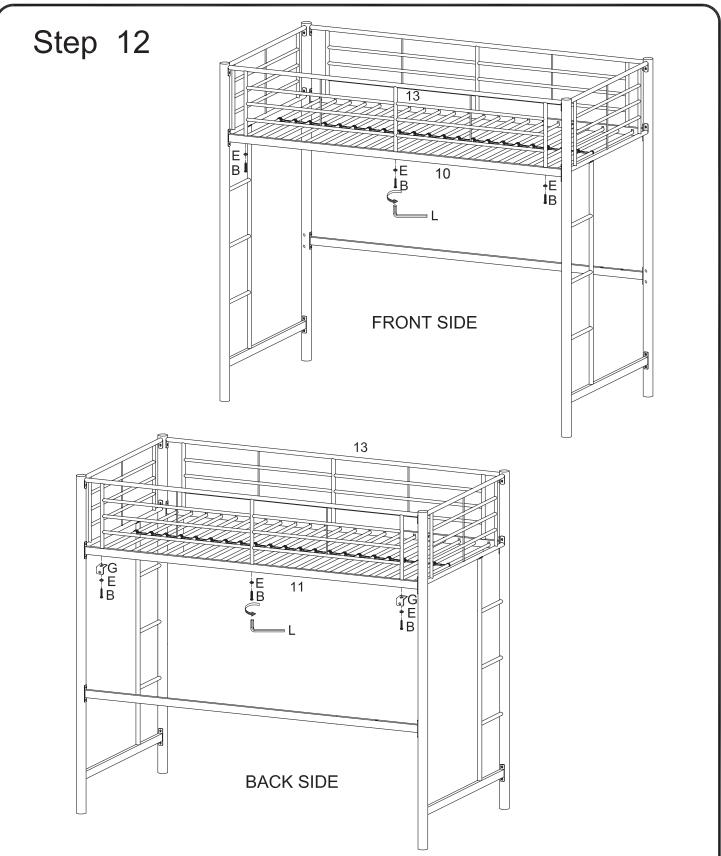

P.4

Secure front guardrail (13) to crossbar (10) using large bolts (B) and large washers (E). Secure back guardrail (13) to crossbar (11) using large bolts (B), large washers (E) and, where applicable, angle brackets (G).\* Tighten large bolts (B) with large wrench (L).

\*OPTIONAL: Angle brackets (G) can be used to attach the bed to a wall for additional support. You must use hardware suitable for the particular wall type, which is not included as there are many different wall types. You must also mount the bed to the structure of the wall (i.e. wood studs, metal studs or cement/brick) directly. DO NOT attach the bed to the surface of the wall without anchoring into the structural framework of the wall. Please seek professional advice if you are unsure of your own ability to do this correctly.