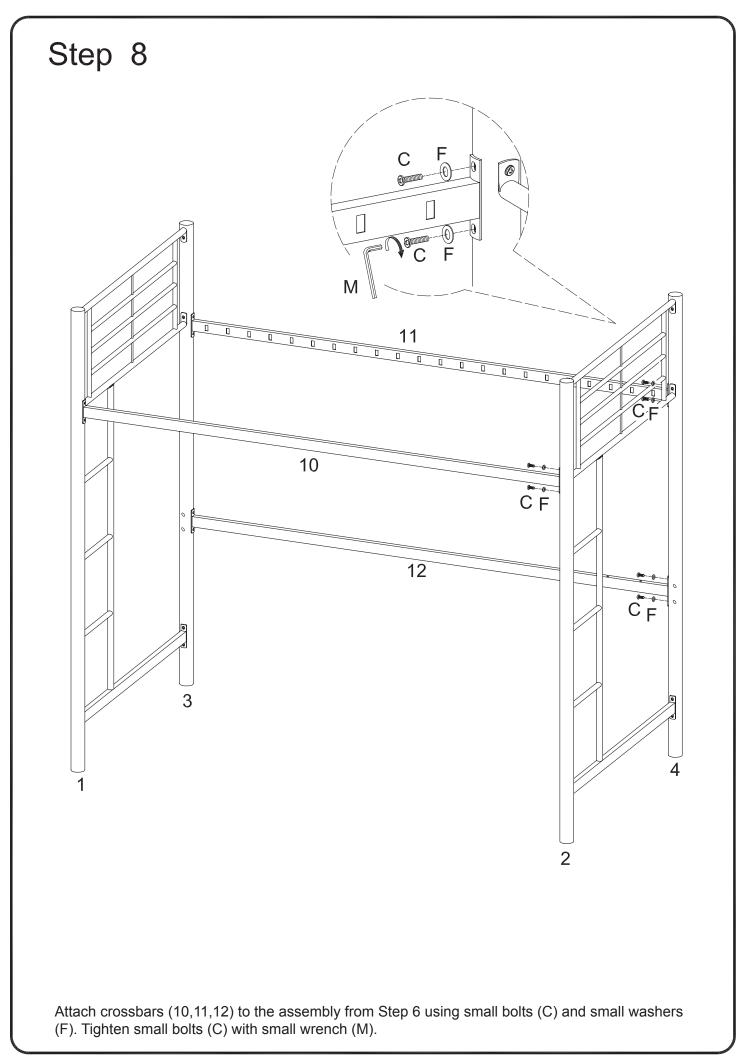

## Hardware List

| A                                                                                                                          | <b>annannann</b> (d) | Ø1/4"x1-1/4"  | Medium bolt       | 6 pcs  |
|----------------------------------------------------------------------------------------------------------------------------|----------------------|---------------|-------------------|--------|
| В                                                                                                                          |                      | Ø5/16"x2-1/4" | Large bolt        | 8 pcs  |
| С                                                                                                                          |                      | Ø1/4"x5/8"    | Small bolt        | 48 pcs |
| D                                                                                                                          |                      | Ø1/4"x1"      | Double-ended bolt | 6 pcs  |
| Е                                                                                                                          |                      | Ø5/16"x18     | Large washer      | 8 pcs  |
| F                                                                                                                          | $\bigcirc$           | Ø1/4"x16      | Small washer      | 34 pcs |
| G                                                                                                                          |                      |               | Angle bracket     | 2 pcs  |
| Н                                                                                                                          |                      | 9x14          | Plastic plug      | 4 pcs  |
| I                                                                                                                          |                      | 15x17         | Plastic tab lock  | 44 pcs |
| J                                                                                                                          |                      |               | Plastic link      | 21 pcs |
| K                                                                                                                          | $\bigcirc$           |               | Rounded washer    | 12 pcs |
| L                                                                                                                          |                      | M5            | Large wrench      | 1 pc   |
| Μ                                                                                                                          |                      | M4            | Small wrench      | 1 pc   |
| The hardware quantities listed above are required for proper assembly.<br>Some extra hardware may also have been included. |                      |               |                   |        |