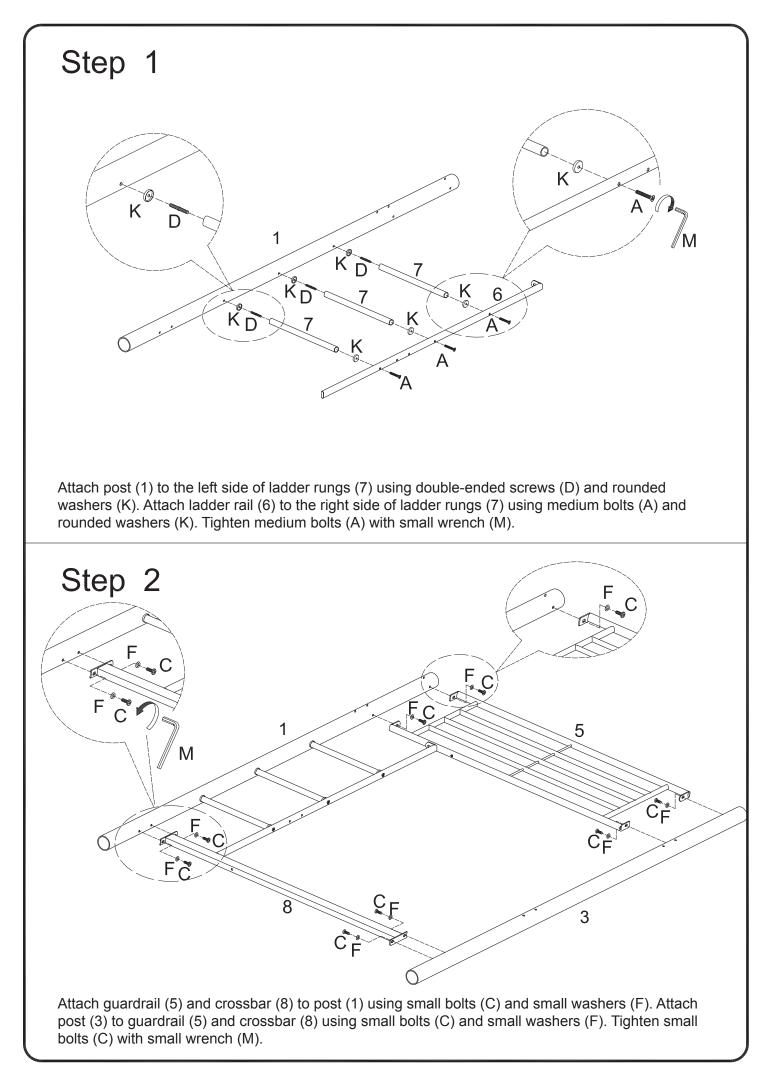

## Hardware List

| A                                                                                                                          | <b>annannann</b> (d) | Ø1/4"x1-1/4"  | Medium bolt       | 6 pcs  |
|----------------------------------------------------------------------------------------------------------------------------|----------------------|---------------|-------------------|--------|
| В                                                                                                                          |                      | Ø5/16"x2-1/4" | Large bolt        | 8 pcs  |
| С                                                                                                                          |                      | Ø1/4"x5/8"    | Small bolt        | 48 pcs |
| D                                                                                                                          |                      | Ø1/4"x1"      | Double-ended bolt | 6 pcs  |
| Е                                                                                                                          |                      | Ø5/16"x18     | Large washer      | 8 pcs  |
| F                                                                                                                          | $\bigcirc$           | Ø1/4"x16      | Small washer      | 34 pcs |
| G                                                                                                                          |                      |               | Angle bracket     | 2 pcs  |
| Н                                                                                                                          |                      | 9x14          | Plastic plug      | 4 pcs  |
| I                                                                                                                          |                      | 15x17         | Plastic tab lock  | 44 pcs |
| J                                                                                                                          |                      |               | Plastic link      | 21 pcs |
| K                                                                                                                          | $\bigcirc$           |               | Rounded washer    | 12 pcs |
| L                                                                                                                          |                      | M5            | Large wrench      | 1 pc   |
| Μ                                                                                                                          |                      | M4            | Small wrench      | 1 pc   |
| The hardware quantities listed above are required for proper assembly.<br>Some extra hardware may also have been included. |                      |               |                   |        |