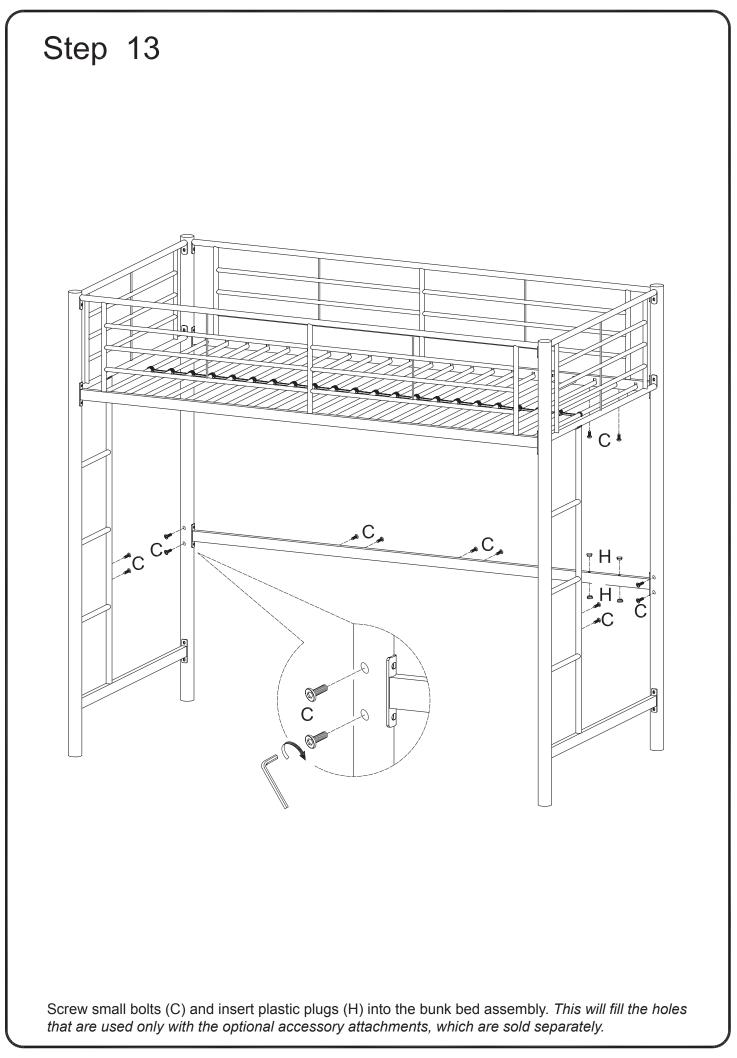

ure front guardrail (13) to crossbar (10) using large bolts (B) and large washers (E). Secure back guardrail (13) to crossbar (11) using large bolts (B), large washers (E) and, where applicable, angle brackets (G).\* Tighten large bolts (B) with large wrench (L).

\*OPTIONAL: Angle brackets (G) can be used to attach the bed to a wall for additional support. You must use hardware suitable for the particular wall type, which is not included as there are many different wall types. You must also mount the bed to the structure of the wall (i.e. wood studs, metal studs or cement/brick) directly. DO NOT attach the bed to the surface of the wall without anchoring into the structural framework of the wall. Please seek professional advice if you are unsure of your own ability to do this correctly.