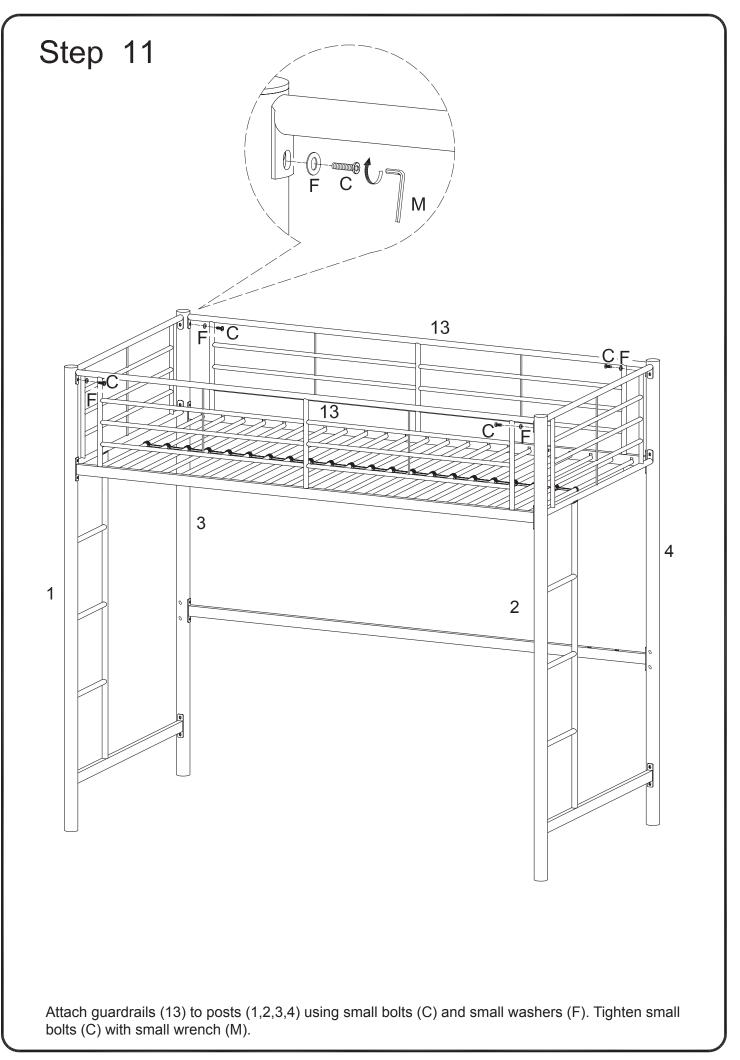

| K                                                                                                                          | $\bigcirc$           |               | Rounded washer    | 12 pcs |
| L                                                                                                                          |                      | M5            | Large wrench      | 1 pc   |
| Μ                                                                                                                          |                      | M4            | Small wrench      | 1 pc   |
| The hardware quantities listed above are required for proper assembly.<br>Some extra hardware may also have been included. |                      |               |                   |        |

P.4



















Secure front guardrail (13) to crossbar (10) using large bolts (B) and large washers (E). Secure back guardrail (13) to crossbar (11) using large bolts (B), large washers (E) and, where applicable, angle brackets (G).\* Tighten large bolts (B) with large wrench (L).

\*OPTIONAL: Angle brackets (G) can be used to attach the bed to a wall for additional support. You must use hardware suitable for the particular wall type, which is not included as there are many different wall types. You must also mount the bed to the structure of the wall (i.e. wood studs, metal studs or cement/brick) directly. DO NOT attach the bed to the surface of the wall without anchoring into the structural framework of the wall. Please seek professional advice if you are unsure of your own ability to do this corre