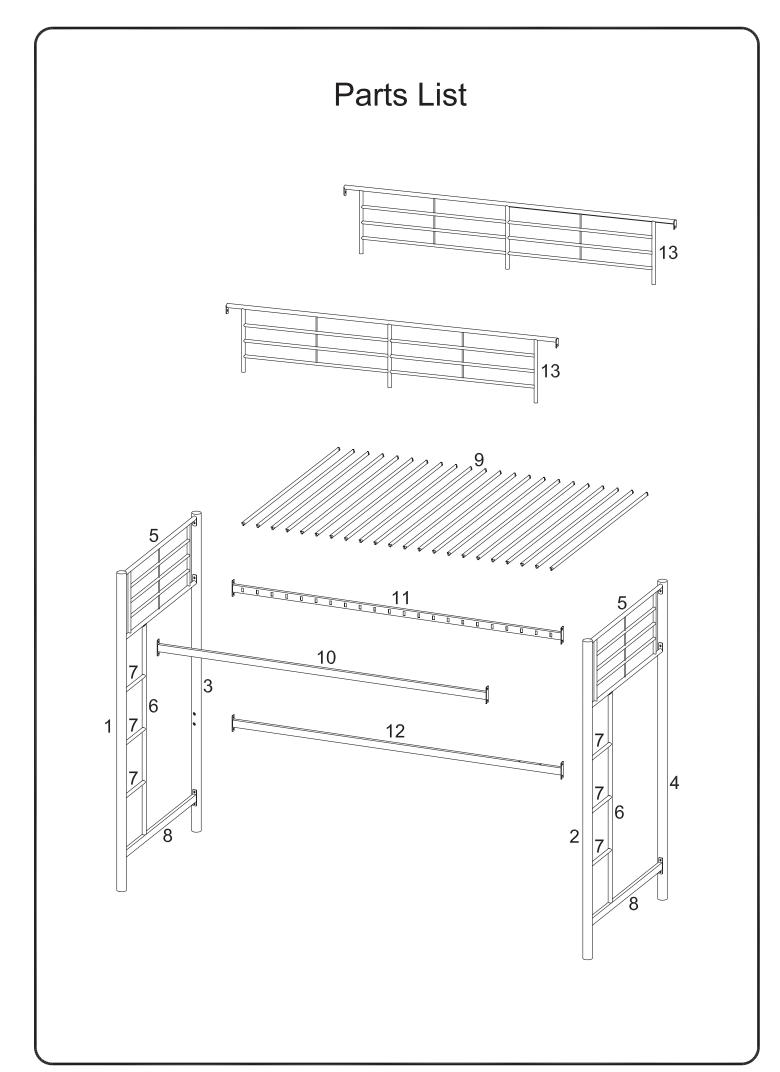

## Hardware List

| A                                                                                                                          | <b>annannann</b> (d) | Ø1/4"x1-1/4"  | Medium bolt       | 6 pcs  |
|----------------------------------------------------------------------------------------------------------------------------|----------------------|---------------|-------------------|--------|
| В                                                                                                                          |                      | Ø5/16"x2-1/4" | Large bolt        | 8 pcs  |
| С                                                                                                                          |                      | Ø1/4"x5/8"    | Small bolt        | 48 pcs |
| D                                                                                                                          |                      | Ø1/4"x1"      | Double-ended bolt | 6 pcs  |
| Е                                                                                                                          |                      | Ø5/16"x18     | Large washer      | 8 pcs  |
| F                                                                                                                          | $\bigcirc$           | Ø1/4"x16      | Small washer      | 34 pcs |
| G                                                                                                                          |                      |               | Angle bracket     | 2 pcs  |
| Н                                                                                                                          |                      | 9x14          | Plastic plug      | 4 pcs  |
| I                                                                                                                          |                      | 15x17         | Plastic tab lock  | 44 pcs |
| J                                                                                                                          |                      |               | Plastic link      | 21 pcs |
| K                                                                                                                          | $\bigcirc$           |               | Rounded washer    | 12 pcs |
| L                                                                                                                          |                      | M5            | Large wrench      | 1 pc   |
| Μ                                                                                                                          |                      | M4            | Small wrench      | 1 pc   |
| The hardware quantities listed above are required for proper assembly.<br>Some extra hardware may also have been included. |                      |               |                   |        |