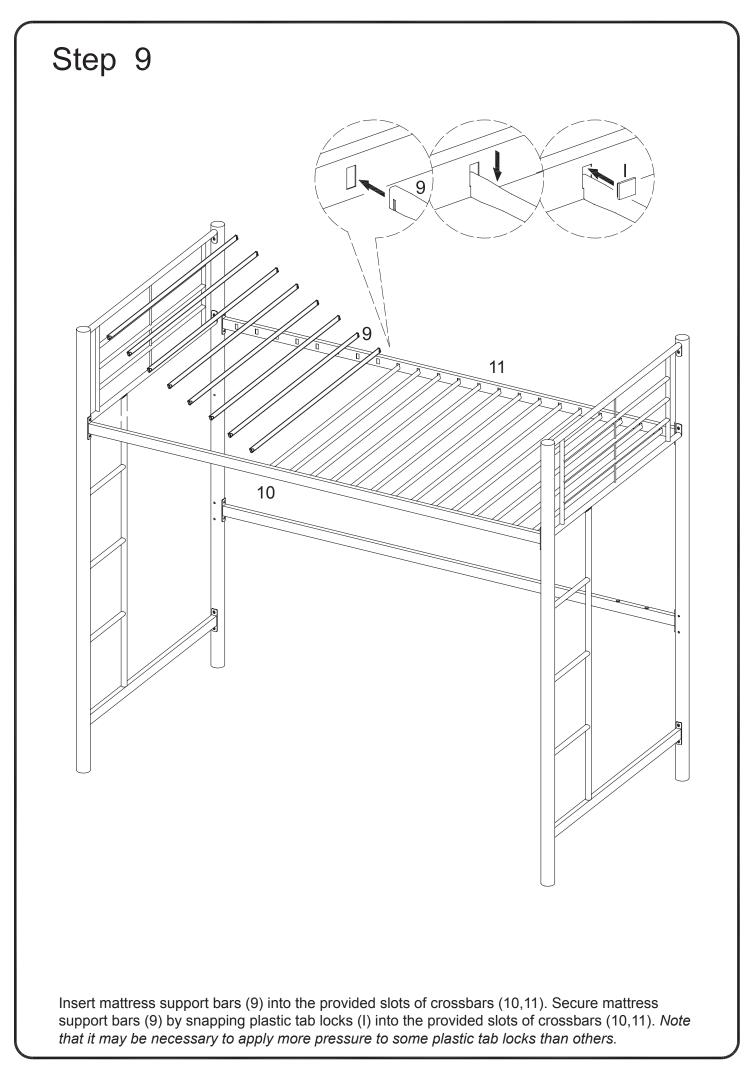

## Hardware List

| A                                                                                                                          | <b>annannann</b> (d) | Ø1/4"x1-1/4"  | Medium bolt       | 6 pcs  |
|----------------------------------------------------------------------------------------------------------------------------|----------------------|---------------|-------------------|--------|
| В                                                                                                                          |                      | Ø5/16"x2-1/4" | Large bolt        | 8 pcs  |
| С                                                                                                                          |                      | Ø1/4"x5/8"    | Small bolt        | 48 pcs |
| D                                                                                                                          |                      | Ø1/4"x1"      | Double-ended bolt | 6 pcs  |
| Е                                                                                                                          |                      | Ø5/16"x18     | Large washer      | 8 pcs  |
| F                                                                                                                          | $\bigcirc$           | Ø1/4"x16      | Small washer      | 34 pcs |
| G                                                                                                                          |                      |               | Angle bracket     | 2 pcs  |
| Н                                                                                                                          |                      | 9x14          | Plastic plug      | 4 pcs  |
| I                                                                                                                          |                      | 15x17         | Plastic tab lock  | 44 pcs |
| J                                                                                                                          |                      |               | Plastic link      | 21 pcs |
| K                                                                                                                          | $\bigcirc$           |               | Rounded washer    | 12 pcs |
| L                                                                                                                          |                      | M5            | Large wrench      | 1 pc   |
| Μ                                                                                                                          |                      | M4            | Small wrench      | 1 pc   |
| The hardware quantities listed above are required for proper assembly.<br>Some extra hardware may also have been included. |                      |               |                   |        |