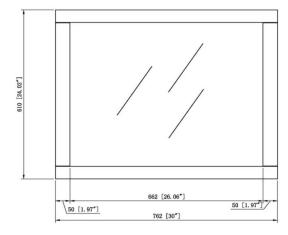

## SPECIFICATIONS

| MATERIAL CONSTRUCTION:         | Wood                        | FACE FRAME MATERIAL:        | Pine       |
|--------------------------------|-----------------------------|-----------------------------|------------|
| ASSEMBLY REQUIRED:             | No                          | SIDES MATERIAL:             | N/A        |
| TOOLS NEEDED FOR INSTALLATION: | Electric Drill, Screwdriver | BOTTOM MATERIAL:            | N/A        |
| ASSEMBLED DIMENSIONS:          | 30" H × 24" L × 0.75" D     | BACK PANEL MATERIAL:        | MDF        |
| WEIGHT:                        | 14.3 lbs.                   | BACK BRACE MATERIAL:        | N/A        |
| NUMBER OF DOORS:               | N/A                         | GLASS STYLE:                | Flat Panel |
| DOOR MATERIAL:                 | N/A                         | LIGHTED:                    | No         |
| NUMBER OF SHELVES:             | N/A                         | QTY OF LAMPS:               | N/A        |
| ADJUSTABLE SHELVES:            | N/A                         | POWER SOURCE:               | None       |
| SHELF MAX WEIGHT CAPACITY:     | N/A                         | MOUNTING HARDWARE INCLUDED: | No         |
| SHELF WIDTH:                   | N/A                         | MOUTING TYPE:               | Surface    |
| SHELF THICKNESS:               | N/A                         |                             |            |
| SHELF MATERIAL:                | N/A                         |                             |            |