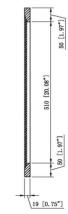

## SPECIFICATIONS

| MATERIAL CONSTRUCTION:         | Wood                        | FACE FRAME MATERIAL:        | Pine       |
|--------------------------------|-----------------------------|-----------------------------|------------|
| ASSEMBLY REQUIRED:             | No                          | SIDES MATERIAL:             | N/A        |
| TOOLS NEEDED FOR INSTALLATION: | Electric Drill, Screwdriver | BOTTOM MATERIAL:            | N/A        |
| ASSEMBLED DIMENSIONS:          | 30" H × 24" L × 0.75" D     | BACK PANEL MATERIAL:        | MDF        |
| WEIGHT:                        | 14.3 lbs.                   | BACK BRACE MATERIAL:        | N/A        |
| NUMBER OF DOORS:               | N/A                         | GLASS STYLE:                | Flat Panel |
| DOOR MATERIAL:                 | N/A                         | LIGHTED:                    | No         |
| NUMBER OF SHELVES:             | N/A                         | QTY OF LAMPS:               | N/A        |
| ADJUSTABLE SHELVES:            | N/A                         | POWER SOURCE:               | None       |
| SHELF MAX WEIGHT CAPACITY:     | N/A                         | MOUNTING HARDWARE INCLUDED: | No         |
| SHELF WIDTH:                   | N/A                         | MOUTING TYPE:               | Surface    |
| SHELF THICKNESS:               | N/A                         |                             |            |
| SHELF MATERIAL:                | N/A                         |                             |            |