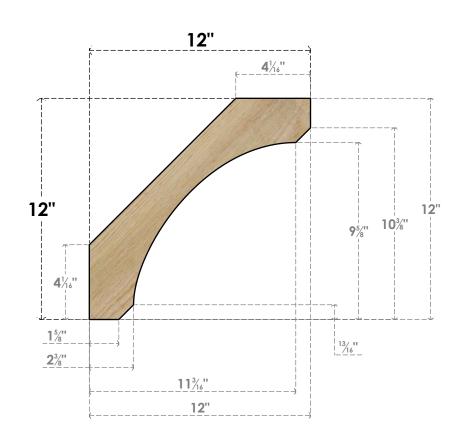

## BRC04X12X12LEC00RDF

4"W X 12"D X 12"H LEGACY ROUGH SAWN BRACE, DOUGLAS FIR

SIDE

## **NOTES**

- 1. INSTALLATION TO BE COMPLETED IN ACCORDANCE WITH MANUFACTURER'S SPECIFICATIONS.
  2. DRAWING MAY NOT BE TO SCALE
- 3. THIS DRAWING IS INTENDED FOR DESIGN AND PLANNING PURPOSES ONLY.
- 4. ALL INFORMATION CONTAINED HEREIN WAS CURRENT AT THE TIME OF DEVELOPMENT BUT MUST BE REVIEWED AND APPROVED BY THE PRODUCT MANUFACTURER TO BE CONSIDERED ACCURATE.
- 5. PRODUCTS ARE NOT KILN DRIED. THIS ITEM IS UNIQUE AND WILL CONTAIN THE NATURAL VARIATIONS THAT THE WOOD SPECIES OFFERS. THIS MAY RESULT IN VARIATIONS UP TO 1/4"