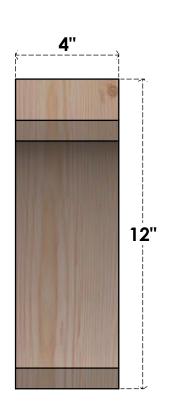

## BRC04X12X12LEC00RDF

4"W X 12"D X 12"H LEGACY ROUGH SAWN BRACE, DOUGLAS FIR

SIDE

## **FRONT**

**EKENA MILLWORK** 2300 WEST MAIN ST. CLARKSVILLE, TX 75426 TOLL FREE: 866-607-0453 WWW.EKENAMILLWORK.COM