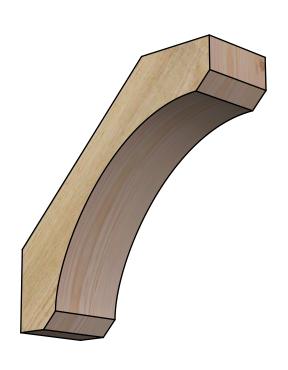

## BRC04X12X12LEC00RDF

4"W X 12"D X 12"H LEGACY ROUGH SAWN BRACE, DOUGLAS FIR

SIDE