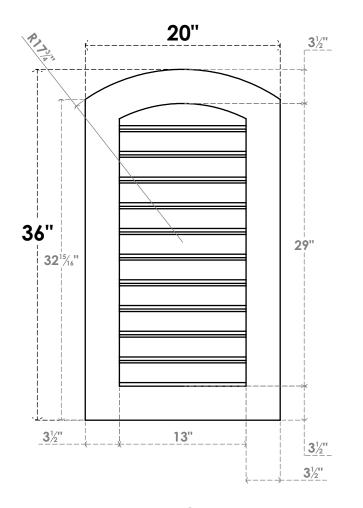

## GVPAR20X3601SF

20"W X 36"H ARCH TOP SURFACE MOUNT PVC GABLE VENT: FUNCTIONAL, W/ 3-1/2"W X 1"P STANDARD FRAME

**FRONT** 

SIDE

**VENTING AREA: 32.5 SQ IN** 

LOUVER HEIGHT: 2 5/8"

LOUVER QTY: 11

EKENA MILLWORK 2300 WEST MAIN ST. CLARKSVILLE, TX 75426 TOLL FREE: 866-607-0453 WWW.EKENAMILLWORK.COM