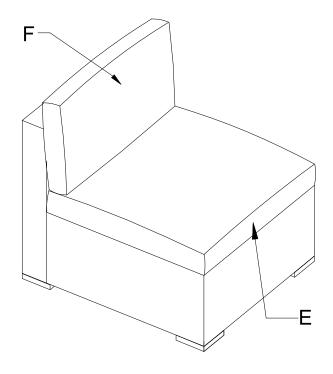

#### DESCRIPTION: ARMLESS CHAIR

| Item<br>no.           | Reference<br>Image | Description  | Qty. |
|-----------------------|--------------------|--------------|------|
| L                     |                    | Seat Back    | 1    |
| <b>C</b> <sub>3</sub> |                    | Seat Base    | 1    |
| D                     |                    | Side Panel   | 2    |
| E                     |                    | Ssat cushion | 1    |
| F                     |                    | Back cushion | 1    |

| Item<br>no. | Reference<br>Image | Description | Qty. |
|-------------|--------------------|-------------|------|
| Н           |                    | M6*30       | 8    |
| ı           |                    | M6*35       | 2    |
| J           | 0                  | Washer      | 10   |
| K           |                    | Allen Key   | 1    |

Tips:
Do not tighten all screws fully until the item is well assembled.

#### DESCRIPTION: ARMLESS CHAIR