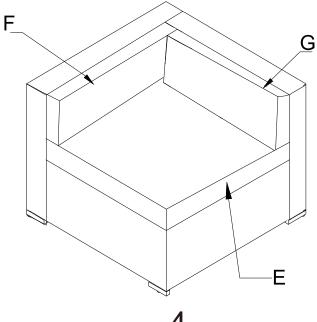

#### DESCRIPTION: CORNER SEAT

| Item<br>no.    | Reference<br>Image | Description  | Qty. |
|----------------|--------------------|--------------|------|
| А              |                    | Arm Rest     | 1    |
| В              |                    | Seat Back    | 1    |
| C <sub>2</sub> |                    | Seat Base    | 1    |
| D              |                    | Side Panel   | 1    |
| E              |                    | Ssat cushion | 1    |
| F              |                    | Back cushion | 1    |

#### DESCRIPTION: CORNER SEAT

| Item no.       | Reference<br>Image | Description  | Qty. |
|----------------|--------------------|--------------|------|
| Α              |                    | Arm Rest     | 1    |
| В              |                    | Seat Back    | 1    |
| C <sub>1</sub> |                    | Seat Base    | 1    |
| D              |                    | Side Panel   | 1    |
| E              |                    | Ssat cushion | 1    |
| F              |                    | Back cushion | 1    |