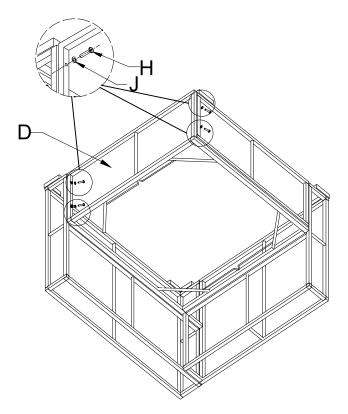

#### DESCRIPTION: CORNER SEAT

| Item<br>no.    | Reference<br>Image | Description  | Qty. |
|----------------|--------------------|--------------|------|
| А              |                    | Arm Rest     | 1    |
| В              |                    | Seat Back    | 1    |
| C <sub>2</sub> |                    | Seat Base    | 1    |
| D              |                    | Side Panel   | 1    |
| E              |                    | Ssat cushion | 1    |
| F              |                    | Back cushion | 1    |

#### DESCRIPTION: CORNER SEAT

| Item no.       | Reference<br>Image | Description  | Qty. |
|----------------|--------------------|--------------|------|
| Α              |                    | Arm Rest     | 1    |
| В              |                    | Seat Back    | 1    |
| C <sub>1</sub> |                    | Seat Base    | 1    |
| D              |                    | Side Panel   | 1    |
| E              |                    | Ssat cushion | 1    |
| F              |                    | Back cushion | 1    |

#### DESCRIPTION: ARMLESS CHAIR

| Item<br>no.           | Reference<br>Image | Description  | Qty. |
|-----------------------|--------------------|--------------|------|
| L                     |                    | Seat Back    | 1    |
| <b>C</b> <sub>3</sub> |                    | Seat Base    | 1    |
| D                     |                    | Side Panel   | 2    |
| E                     |                    | Ssat cushion | 1    |
| F                     |                    | Back cushion | 1    |