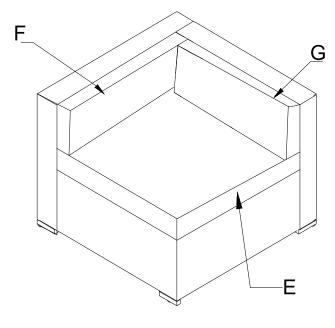

#### DESCRIPTION: ARMLESS CHAIR

| Item<br>no.           | Reference<br>Image | Description  | Qty. |
|-----------------------|--------------------|--------------|------|
| L                     |                    | Seat Back    | 1    |
| <b>C</b> <sub>3</sub> |                    | Seat Base    | 1    |
| D                     |                    | Side Panel   | 2    |
| E                     |                    | Ssat cushion | 1    |
| F                     |                    | Back cushion | 1    |

| Item<br>no. | Reference<br>Image | Description | Qty. |
|-------------|--------------------|-------------|------|
| Н           |                    | M6*30       | 8    |
| ı           |                    | M6*35       | 2    |
| J           | 0                  | Washer      | 10   |
| K           |                    | Allen Key   | 1    |

Tips:
Do not tighten all screws fully until the item is well assembled.

#### DESCRIPTION: ARMLESS CHAIR