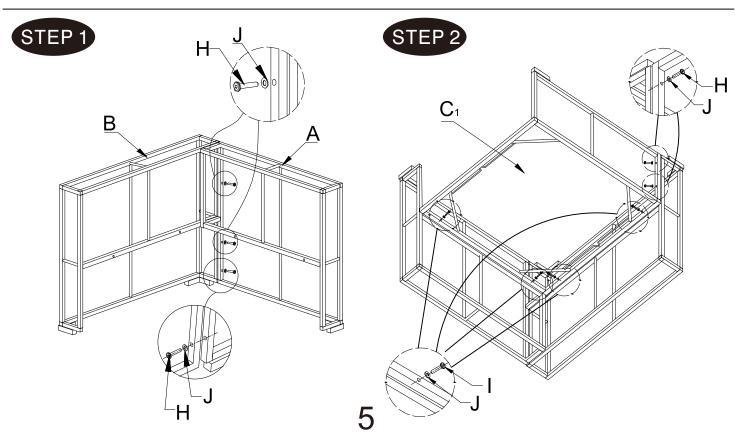

| В              |                    | Seat Back    | 1    |
| C <sub>1</sub> |                    | Seat Base    | 1    |
| D              |                    | Side Panel   | 1    |
| E              |                    | Ssat cushion | 1    |
| F              |                    | Back cushion | 1    |

|      | Deference | <u> </u>        |      |
|------|-----------|-----------------|------|
| Item | Reference | Description     | Qty. |
| no.  | Image     | Boomption       | Gty. |
| G    |           | Armrest cushion | 1    |
| Н    |           | M6*30           | 9    |
| ı    |           | M6*35           | 4    |
| J    | 0         | Washer          | 13   |
| K    |           | Allen Key       | 1    |

Tips: Do not tighten all screws fully until the item is well assembled.



#### DESCRIPTION: CORNER SEAT











#### DESCRIPTION: ARMLESS CHAIR

| Item<br>no.           | Reference<br>Image | Description  | Qty. |
|-----------------------|--------------------|--------------|------|
| L                     |                    | Seat Back    | 1    |
| <b>C</b> <sub>3</sub> |                    | Seat Base    | 1    |
| D                     |                    | Side Panel   | 2    |
| E                     |                    | Ssat cushion | 1    |
| F                     |                    | Back cushion | 1    |

| Item<br>no. | Reference<br>Image | Description | Qty. |
|-------------|--------------------|-------------|------|
| Н           |                    | M6*30       | 8    |
| ı           |                    | M6*35       | 2    |
| J