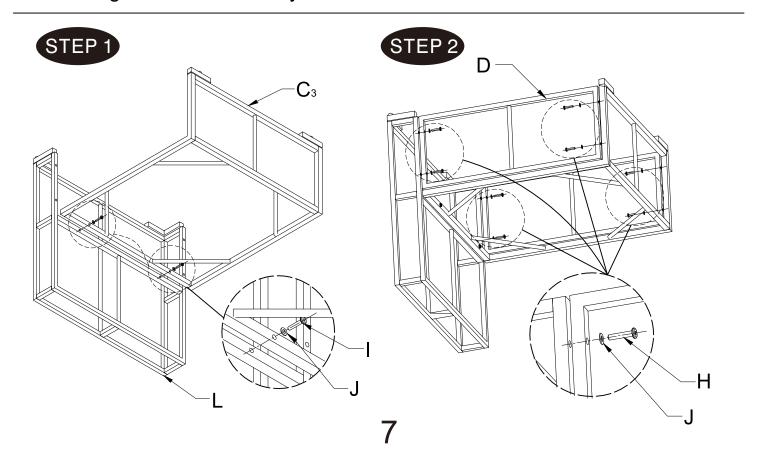

#### DESCRIPTION: ARMLESS CHAIR

| Item<br>no.           | Reference<br>Image | Description  | Qty. |
|-----------------------|--------------------|--------------|------|
| L                     |                    | Seat Back    | 1    |
| <b>C</b> <sub>3</sub> |                    | Seat Base    | 1    |
| D                     |                    | Side Panel   | 2    |
| E                     |                    | Ssat cushion | 1    |
| F                     |                    | Back cushion | 1    |

| Item<br>no. | Reference<br>Image | Description | Qty. |
|-------------|--------------------|-------------|------|
| Н           |                    | M6*30       | 8    |
| ı           |                    | M6*35       | 2    |
| J           | 0                  | Washer      | 10   |
| K           |                    | Allen Key   | 1    |

Tips:
Do not tighten all screws fully until the item is well assembled.