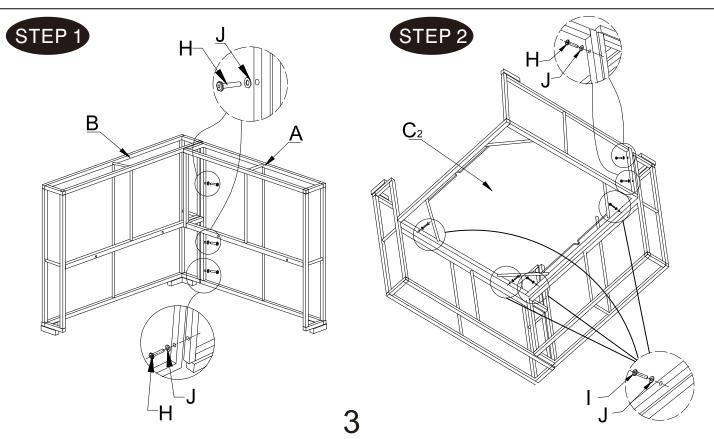

#### DESCRIPTION: CORNER SEAT

| Item<br>no.    | Reference<br>Image | Description  | Qty. |
|----------------|--------------------|--------------|------|
| А              |                    | Arm Rest     | 1    |
| В              |                    | Seat Back    | 1    |
| C <sub>2</sub> |                    | Seat Base    | 1    |
| D              |                    | Side Panel   | 1    |
| E              |                    | Ssat cushion | 1    |
| F              |                    | Back cushion | 1    |

|      | 5 (       |             |      |
|------|-----------|-------------|------|
| Item | Reference | Description | Qty. |
| no.  | Image     | Description | Gty. |
| G    |           | Armrest     | 4    |
| G    |           | cushion     | 1    |
| Н    |           | M6*30       | 9    |
|      |           | 100 30      | 9    |
|      | ~         |             | 4    |
| l    |           | M6*35       | 4    |
|      |           | \A/ I       | 40   |
| J    |           | Washer      | 13   |
| K    | //        | Allen Key   | 1    |
|      |           | , won toy   | •    |

Tips: Do not tighten all screws fully until the item is well assembled.

#### DESCRIPTION: CORNER SEAT

| Item no.       | Reference<br>Image | Description  | Qty. |
|----------------|--------------------|--------------|------|
| Α              |                    | Arm Rest     | 1    |
| В              |                    | Seat Back    | 1    |
| C <sub>1</sub> |                    | Seat Base    | 1    |
| D              |                    | Side Panel   | 1    |
| E              |                    | Ssat cushion | 1    |
| F              |                    | Back cushion | 1    |

|      | Deference | <u> </u>        |      |
|------|-----------|-----------------|------|
| Item | Reference | Description     | Qty. |
| no.  | Image     | Boomption       | Gty. |
| G    |           | Armrest cushion | 1    |
| Н    |           | M6*30           | 9    |
| ı    |           | M6*35           | 4    |
| J    | 0         | Washer          | 13   |
| K    |           | Allen Key       | 1    |