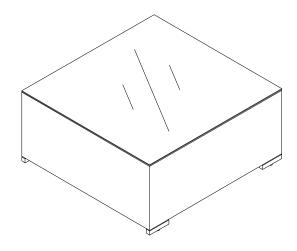

#### DESCRIPTION: COFFEE TABLE

| Item<br>no. | Reference<br>Image | Description           | Qty. |
|-------------|--------------------|-----------------------|------|
| Q           |                    | Side Panel            | 2    |
| R           |                    | Front & Back<br>Panel | 2    |
| S           |                    | Table Top             | 1    |
| Т           |                    | Glass Top             | 1    |

#### DESCRIPTION: COFFEE TABLE

STEP 3