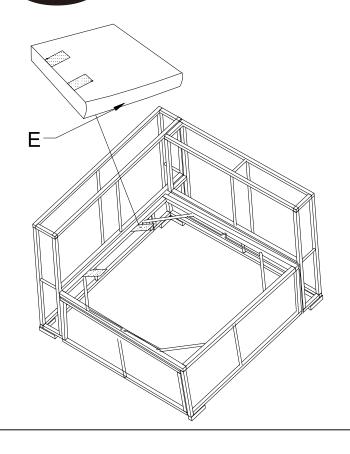

#### DESCRIPTION: CORNER SEAT

| Item<br>no.    | Reference<br>Image | Description  | Qty. |
|----------------|--------------------|--------------|------|
| А              |                    | Arm Rest     | 1    |
| В              |                    | Seat Back    | 1    |
| C <sub>2</sub> |                    | Seat Base    | 1    |
| D              |                    | Side Panel   | 1    |
| E              |                    | Ssat cushion | 1    |
| F              |                    | Back cushion | 1    |

#### DESCRIPTION: CORNER SEAT

| Item no.       | Reference<br>Image | Description  | Qty. |
|----------------|--------------------|--------------|------|
| Α              |                    | Arm Rest     | 1    |
| В              |                    | Seat Back    | 1    |
| C <sub>1</sub> |                    | Seat Base    | 1    |
| D              |                    | Side Panel   | 1    |
| E              |                    | Ssat cushion | 1    |
| F              |                    | Back cushion | 1    |