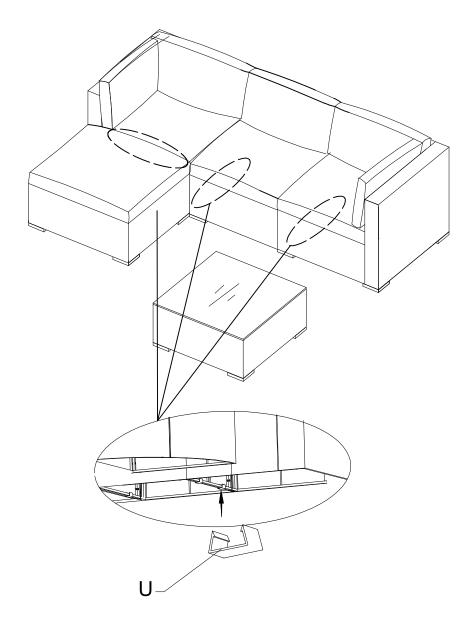

#### DESCRIPTION: 5-PIECE WICKER SECTIONAL SOFA SET

| IteQ<br>RS. | RefereRce<br>IQage | DescriptiSR  | Qty. |
|-------------|--------------------|--------------|------|
| U           |                    | Plastic Clip | 6    |

After finishing all assembling, please use plastic clips to connect each sofa.