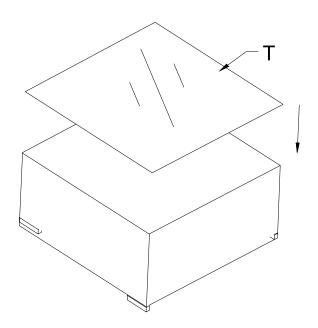

#### DESCRIPTION: COFFEE TABLE

| Item<br>no. | Reference<br>Image | Description           | Qty. |
|-------------|--------------------|-----------------------|------|
| Q           |                    | Side Panel            | 2    |
| R           |                    | Front & Back<br>Panel | 2    |
| S           |                    | Table Top             | 1    |
| Т           |                    | Glass Top             | 1    |

#### DESCRIPTION: COFFEE TABLE

STEP 3