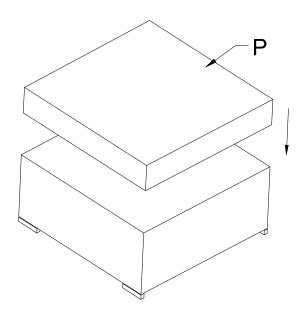

#### DESCRIPTION: OTTOMAN

| Item<br>no. | Reference<br>Image | Description           | Qty. |
|-------------|--------------------|-----------------------|------|
| М           |                    | Side Panel            | 2    |
| N           |                    | Front & Back<br>Panel | 2    |
| 0           |                    | Table Top             | 1    |
| Р           |                    | Ssat cushion          | 1    |

## DESCRIPTION: OTTOMAN

STEP 3