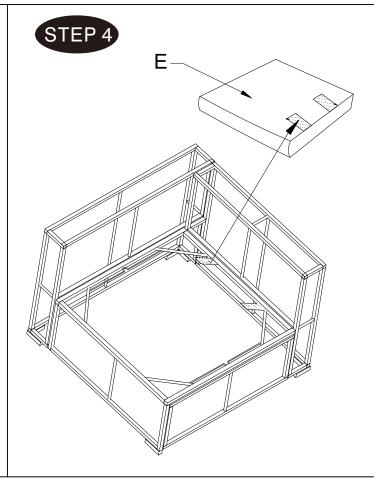

#### DESCRIPTION: CORNER SEAT

| Item<br>no.    | Reference<br>Image | Description  | Qty. |
|----------------|--------------------|--------------|------|
| А              |                    | Arm Rest     | 1    |
| В              |                    | Seat Back    | 1    |
| C <sub>2</sub> |                    | Seat Base    | 1    |
| D              |                    | Side Panel   | 1    |
| E              |                    | Ssat cushion | 1    |
| F              |                    | Back cushion | 1    |

#### DESCRIPTION: CORNER SEAT

| Item no.       | Reference<br>Image | Description  | Qty. |
|----------------|--------------------|--------------|------|
| Α              |                    | Arm Rest     | 1    |
| В              |                    | Seat Back    | 1    |
| C <sub>1</sub> |                    | Seat Base    | 1    |
| D              |                    | Side Panel   | 1    |
| E              |                    | Ssat cushion | 1    |
| F              |                    | Back cushion | 1    |

#### DESCRIPTION: OTTOMAN

| Item<br>no. | Reference<br>Image | Description           | Qty. |
|-------------|--------------------|-----------------------|------|
| М           |                    | Side Panel            | 2    |
| N           |                    | Front & Back<br>Panel | 2    |
| 0           |                    | Table Top             | 1    |
| Р           |                    | Ssat cushion          | 1    |