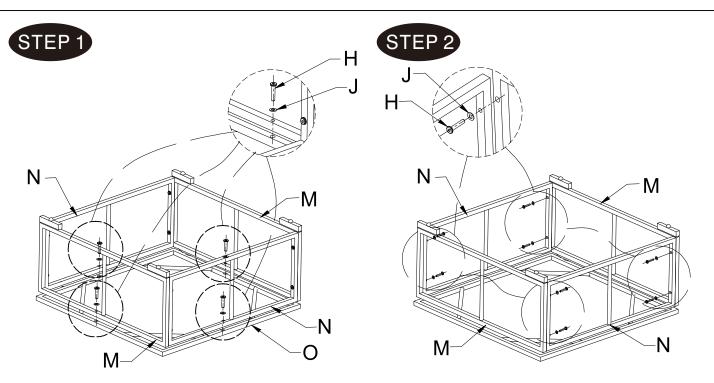

#### DESCRIPTION: OTTOMAN

| Item<br>no. | Reference<br>Image | Description           | Qty. |
|-------------|--------------------|-----------------------|------|
| М           |                    | Side Panel            | 2    |
| N           |                    | Front & Back<br>Panel | 2    |
| 0           |                    | Table Top             | 1    |
| Р           |                    | Ssat cushion          | 1    |

| Item<br>no. | Reference<br>Image | Description | Qty. |
|-------------|--------------------|-------------|------|
| Н           |                    | M6*30       | 12   |
| J           | 0                  | Washer      | 12   |
| K           |                    | Allen Key   | 1    |

Tips:
Do not tighten all screws fully until the item is well assembled.

## DESCRIPTION: OTTOMAN

STEP 3