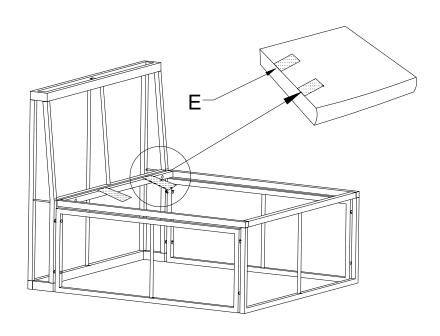

#### DESCRIPTION: ARMLESS CHAIR

| Item<br>no.           | Reference<br>Image | Description  | Qty. |
|-----------------------|--------------------|--------------|------|
| L                     |                    | Seat Back    | 1    |
| <b>C</b> <sub>3</sub> |                    | Seat Base    | 1    |
| D                     |                    | Side Panel   | 2    |
| E                     |                    | Ssat cushion | 1    |
| F                     |                    | Back cushion | 1    |

| Item<br>no. | Reference<br>Image | Description | Qty. |
|-------------|--------------------|-------------|------|
| Н           |                    | M6*30       | 8    |
| ı           |                    | M6*35       | 2    |
| J           | 0                  | Washer      | 10   |
| K           |                    | Allen Key   | 1    |

Tips:
Do not tighten all screws fully until the item is well assembled.