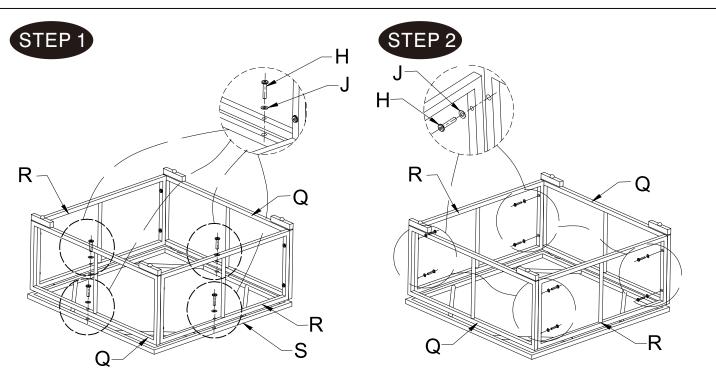

#### DESCRIPTION: COFFEE TABLE

| Item<br>no. | Reference<br>Image | Description           | Qty. |
|-------------|--------------------|-----------------------|------|
| Q           |                    | Side Panel            | 2    |
| R           |                    | Front & Back<br>Panel | 2    |
| S           |                    | Table Top             | 1    |
| Т           |                    | Glass Top             | 1    |

| Item<br>no. | Reference<br>Image | Description | Qty. |
|-------------|--------------------|-------------|------|
| Н           |                    | M6*30       | 12   |
| J           | 0                  | Washer      | 12   |
| K           |                    | Allen Key   | 1    |

Tips:
Do not tighten all screws fully until the item is well assembled.

#### DESCRIPTION: COFFEE TABLE

STEP 3