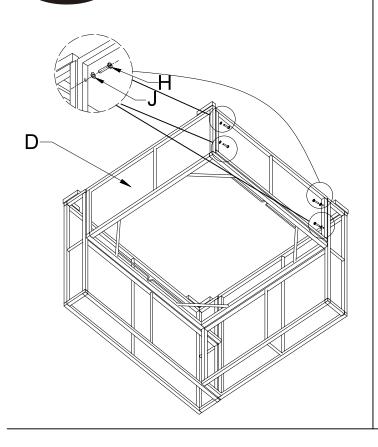

| Seat Back    | 1    |
| C <sub>1</sub> |                    | Seat Base    | 1    |
| D              |                    | Side Panel   | 1    |
| E              |                    | Ssat cushion | 1    |
| F              |                    | Back cushion | 1    |

|      | Deference | <u> </u>        |      |
|------|-----------|-----------------|------|
| Item | Reference | Description     | Qty. |
| no.  | Image     | Boomption       | Gty. |
| G    |           | Armrest cushion | 1    |
| Н    |           | M6*30           | 9    |
| ı    |           | M6*35           | 4    |
| J    | 0         | Washer          | 13   |
| K    |           | Allen Key       | 1    |

Tips: Do not tighten all screws fully until the item is well assembled.



#### DESCRIPTION: CORNER SEAT











#### DESCRIPTION: ARMLESS CHAIR

| Item<br>no.           | Reference<br>Image | Description  | Qty. |
|-----------------------|--------------------|--------------|------|
| L                     |                    | Seat Back    | 1    |
| <b>C</b> <sub>3</sub> |                    | Seat Base    | 1    |
| D                     |                    | Side Panel   | 2    |
| E                     |                    | Ssat cushion | 1    |
| F                     |                    | Back cushion | 1    |

| Item<br>no. | Reference<br>Image | Description | Qty. |
|-------------|--------------------|-------------|------|
| Н           |                    | M6*30       | 8    |
| ı           |                    | M6*35       | 2    |
| J           | 0                  | Washer