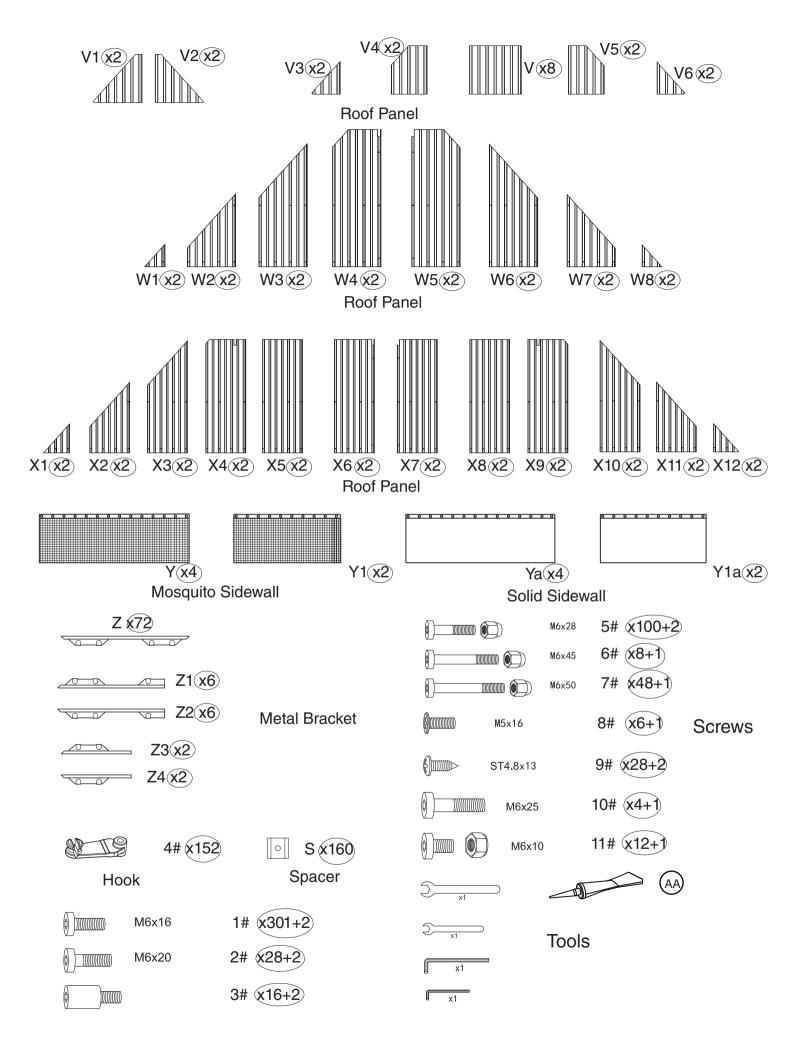

#### 12x20' ANCHOR BLUEPRINT

| ITEM | DESCRIPTION     | QTY |
|------|-----------------|-----|
| М    | Corner Roof Bar | 4   |
| N    | Roof Bar        | 2   |
| N1   | Roof Bar        | 4   |
| N2   | Roof Bar        | 2   |
| Р    | Finishing Bar   | 2   |
| P1   | Net Frame       | 2   |
| Q1   | Finishing Bar   | 2   |
| Q2   | Finishing Bar   | 2   |
| Q3   | Net Frame       | 2   |
| Q4   | Net Frame       | 2   |
| R    | Finishing End   | 8   |
| R1   | Finishing End   | 2   |
| Т    | Finishing Bar   | 2   |
| T1   | Finishing Bar   | 2   |
| T2   | Finishing Bar   | 2   |
| U1   | Solidifying Bar | 4   |
| U2   | Solidifying Bar | 4   |
| U3   | Iron Angle      | 4   |
| U4   | Iron Angle      | 8   |
| U5   | Solidifying Bar | 4   |