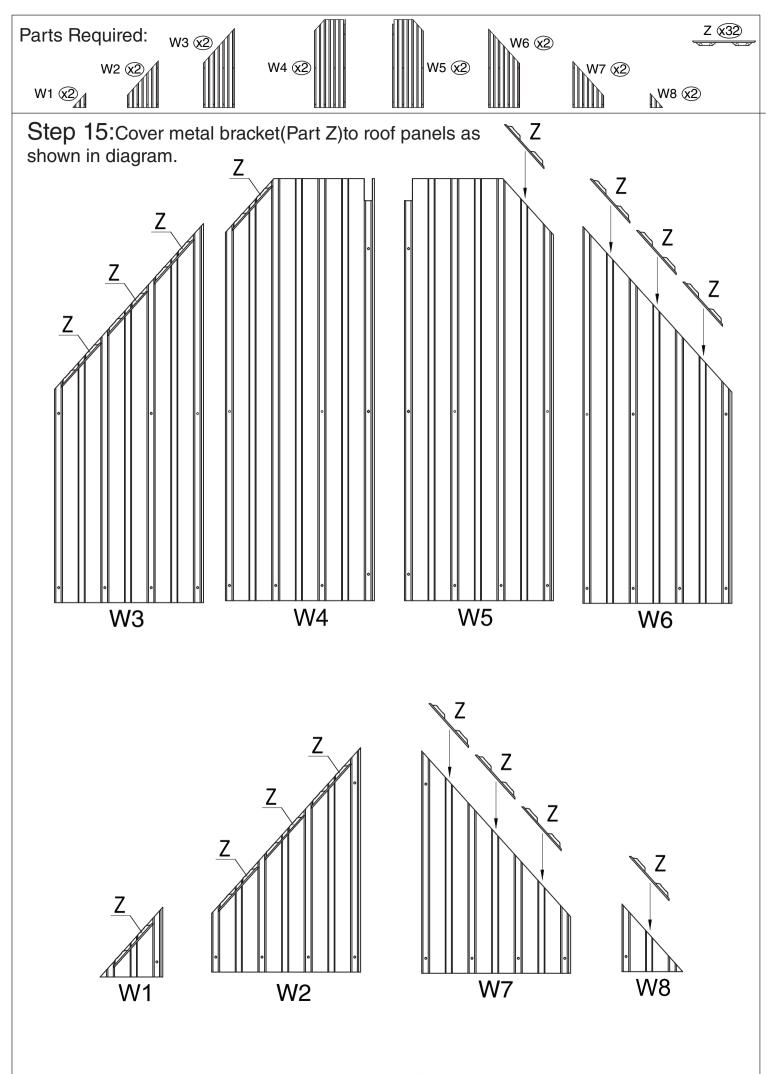

Finishing Bar   | 2   |
| Q3   | Net Frame       | 2   |
| Q4   | Net Frame       | 2   |
| R    | Finishing End   | 8   |
| R1   | Finishing End   | 2   |
| Т    | Finishing Bar   | 2   |
| T1   | Finishing Bar   | 2   |
| T2   | Finishing Bar   | 2   |
| U1   | Solidifying Bar | 4   |
| U2   | Solidifying Bar | 4   |
| U3   | Iron Angle      | 4   |
| U4   | Iron Angle      | 8   |
| U5   | Solidifying Bar | 4   |

Q4(x2)

 $R1\overline{x2}$ 

T(x2)

Rx8









Connect parts(D1,C1,E1a&E1b) to the finished beam (D,E&C) using screws 1# as shown in diagram.

Attach Parts(D3,E2a,E2b&C3)to finished beam (D,E&C)using screws 1#.

















Step 10: Attach net frame (Part P1,Q3&Q4) to finishing bar (Part Q1,Q2&P) using screws 11#&1# as shown in diagram.











**U**5

<u>U5</u>

U3





Overall roof assembly:

Please put the panels on the frame anti-clockwisely









1. Put on mosquito sidewalls and solid sidewalls as shown in diagram.





### Step 19:

When you close the curtain, please tie fabric strape to fix with poles as shown in diagram.



1.) Securing just

and curtains.

winding conditions.

In the end, Check all screws are fixed tightly before using.



# Enjoy Cozy Life!

#### **SUPPORT:**

Toll free: 1-866-355-0018

www.kozyard.com

email: support@kozyard.com

## SOCIAL MEDIA:



Follow us on Instagram www.instagram.com/kozyard Upload a picture of your Kozyard product in your home, with the hashtag #kozyard to recieve \$20 Kozyard Gift Card.

Kozyard LLC 2825 80th AVE SE, Suite 202 Mercer Island, WA 98040