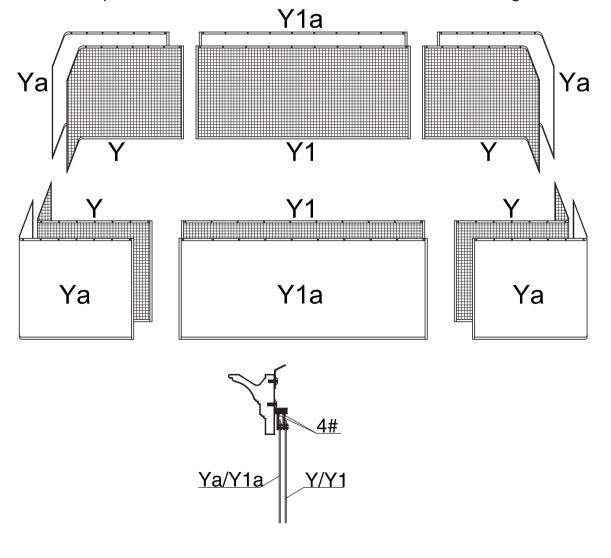

Q4(x2)

 $R1\overline{x2}$ 

T(x2)

Rx8

Connect parts(D1,C1,E1a&E1b) to the finished beam (D,E&C) using screws 1# as shown in diagram.

Attach Parts(D3,E2a,E2b&C3)to finished beam (D,E&C)using screws 1#.

Step 10: Attach net frame (Part P1,Q3&Q4) to finishing bar (Part Q1,Q2&P) using screws 11#&1# as shown in diagram.