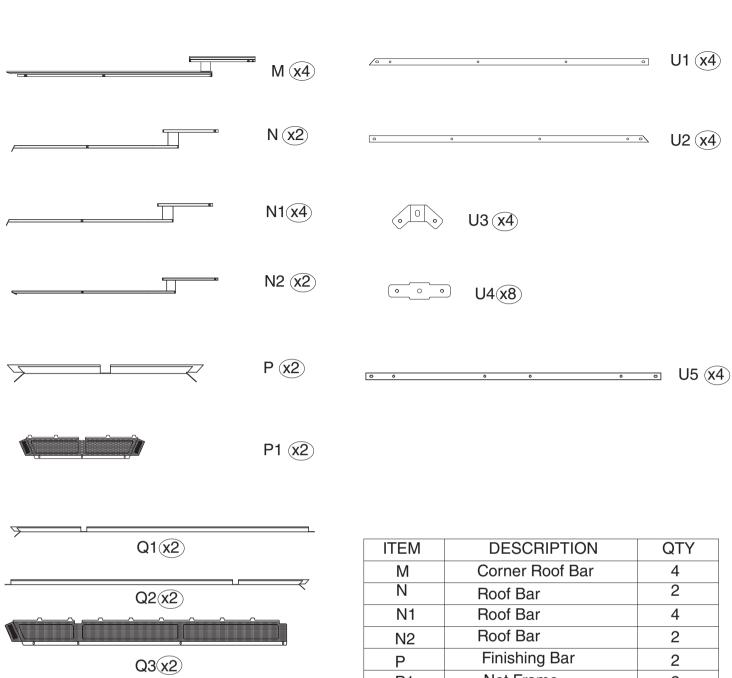

#### 12x20' ANCHOR BLUEPRINT

| ITEM | DESCRIPTION     | QTY |
|------|-----------------|-----|
| М    | Corner Roof Bar | 4   |
| N    | Roof Bar        | 2   |
| N1   | Roof Bar        | 4   |
| N2   | Roof Bar        | 2   |
| Р    | Finishing Bar   | 2   |
| P1   | Net Frame       | 2   |
| Q1   | Finishing Bar   | 2   |
| Q2   | Finishing Bar   | 2   |
| Q3   | Net Frame       | 2   |
| Q4   | Net Frame       | 2   |
| R    | Finishing End   | 8   |
| R1   | Finishing End   | 2   |
| Т    | Finishing Bar   | 2   |
| T1   | Finishing Bar   | 2   |
| T2   | Finishing Bar   | 2   |
| U1   | Solidifying Bar | 4   |
| U2   | Solidifying Bar | 4   |
| U3   | Iron Angle      | 4   |
| U4   | Iron Angle      | 8   |
| U5   | Solidifying Bar | 4   |