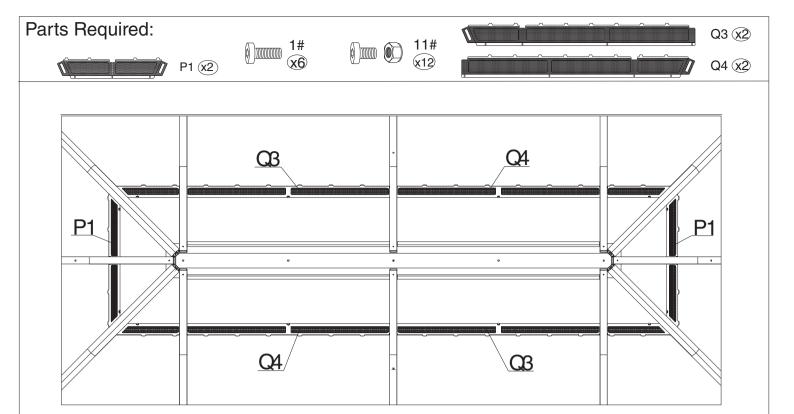

Q4(x2)

 $R1\overline{x2}$ 

T(x2)

Rx8

Connect parts(D1,C1,E1a&E1b) to the finished beam (D,E&C) using screws 1# as shown in diagram.

Attach Parts(D3,E2a,E2b&C3)to finished beam (D,E&C)using screws 1#.

Step 10: Attach net frame (Part P1,Q3&Q4) to finishing bar (Part Q1,Q2&P) using screws 11#&1# as shown in diagram.