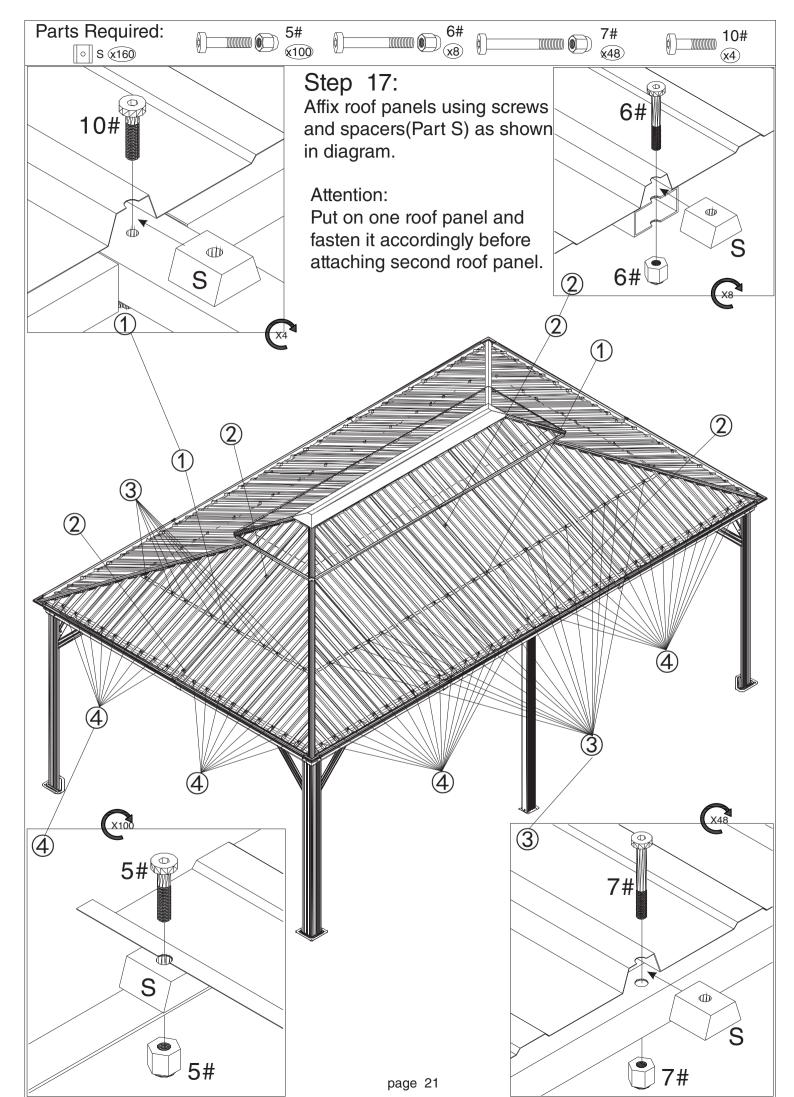

Q4(x2)

 $R1\overline{x2}$ 

T(x2)

Rx8

Connect parts(D1,C1,E1a&E1b) to the finished beam (D,E&C) using screws 1# as shown in diagram.

Attach Parts(D3,E2a,E2b&C3)to finished beam (D,E&C)using screws 1#.

Step 10: Attach net frame (Part P1,Q3&Q4) to finishing bar (Part Q1,Q2&P) using screws 11#&1# as shown in diagram.