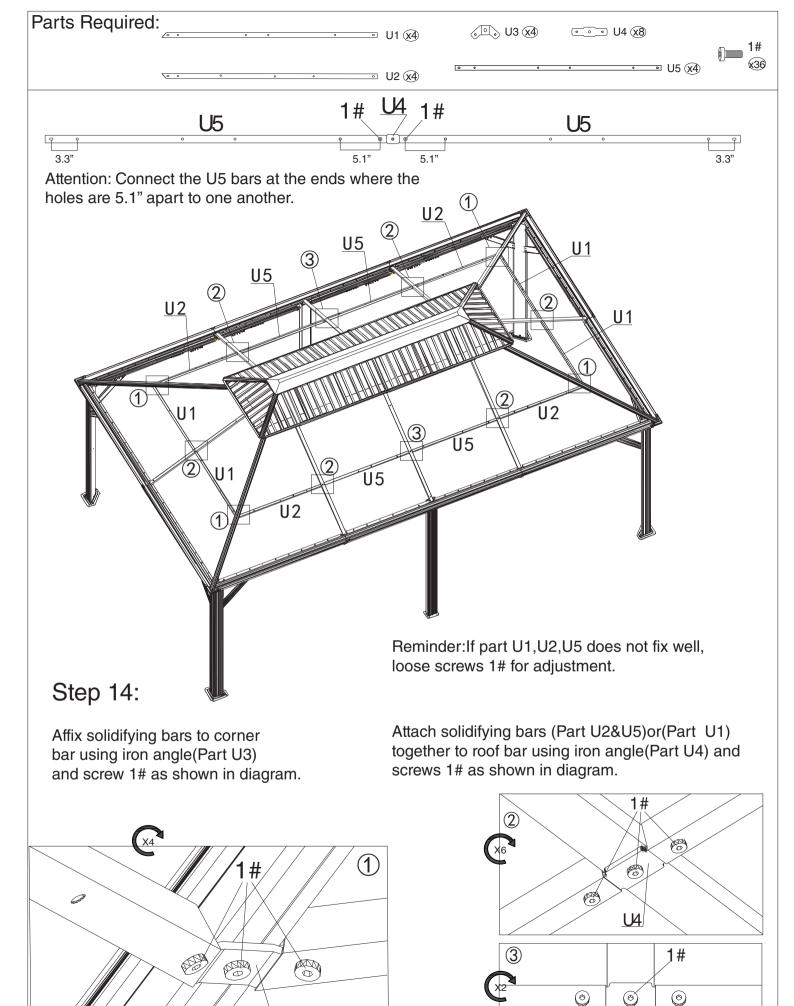

#### 12x20' ANCHOR BLUEPRINT

| ITEM | DESCRIPTION     | QTY |
|------|-----------------|-----|
| М    | Corner Roof Bar | 4   |
| N    | Roof Bar        | 2   |
| N1   | Roof Bar        | 4   |
| N2   | Roof Bar        | 2   |
| Р    | Finishing Bar   | 2   |
| P1   | Net Frame       | 2   |
| Q1   | Finishing Bar   | 2   |
| Q2   | Finishing Bar   | 2   |
| Q3   | Net Frame       | 2   |
| Q4   | Net Frame       | 2   |
| R    | Finishing End   | 8   |
| R1   | Finishing End   | 2   |
| Т    | Finishing Bar   | 2   |
| T1   | Finishing Bar   | 2   |
| T2   | Finishing Bar   | 2   |
| U1   | Solidifying Bar | 4   |
| U2   | Solidifying Bar | 4   |
| U3   | Iron Angle      | 4   |
| U4   | Iron Angle      | 8   |
| U5   | Solidifying Bar | 4   |

**U**5

<u>U5</u>

U3

Overall roof assembly:

Please put the panels on the frame anti-clockwisely

1. Put on mosquito sidewalls and solid sidewalls as shown in diagram.