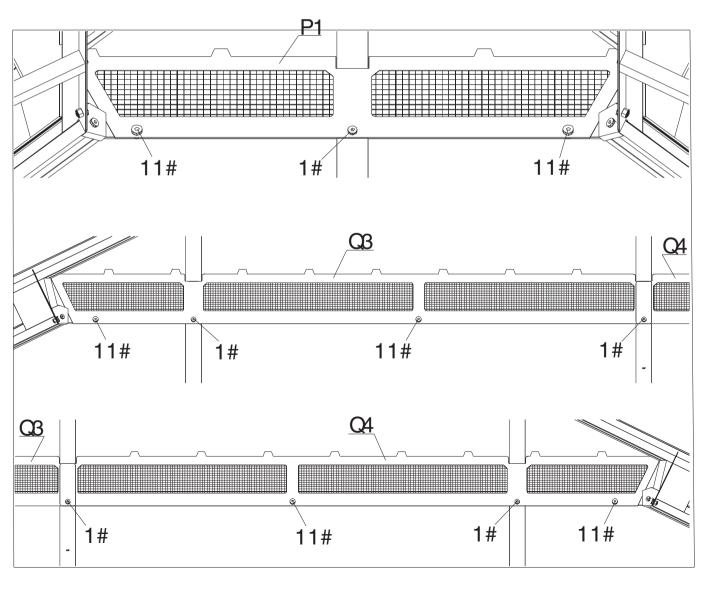

Q4(x2)

 $R1\overline{x2}$ 

T(x2)

Rx8

Connect parts(D1,C1,E1a&E1b) to the finished beam (D,E&C) using screws 1# as shown in diagram.

Attach Parts(D3,E2a,E2b&C3)to finished beam (D,E&C)using screws 1#.

Step 10: Attach net frame (Part P1,Q3&Q4) to finishing bar (Part Q1,Q2&P) using screws 11#&1# as shown in diagram.