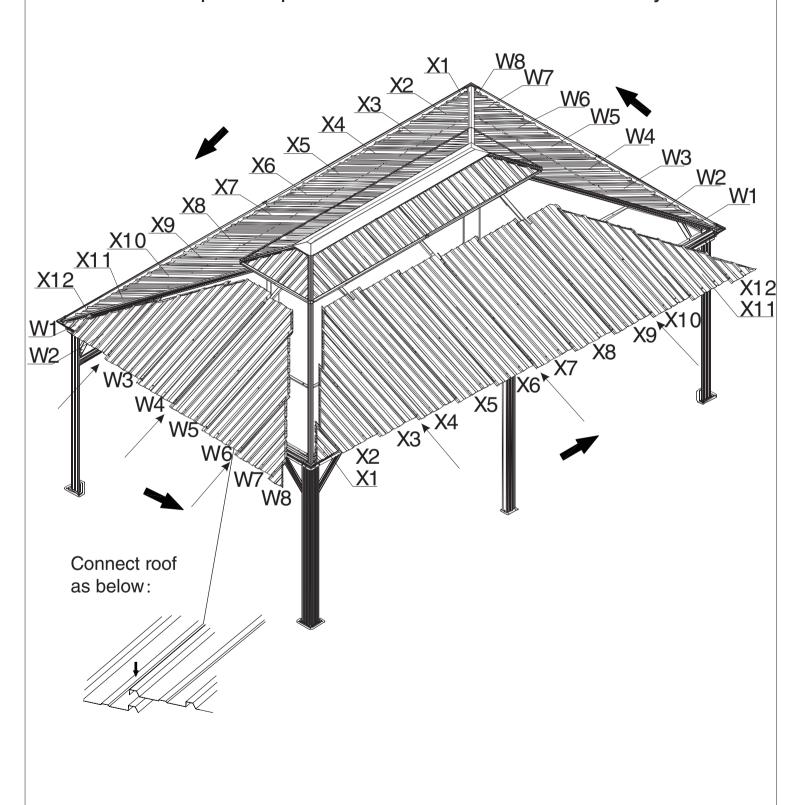

**U**5

<u>U5</u>

U3

Overall roof assembly:

Please put the panels on the frame anti-clockwisely

1. Put on mosquito sidewalls and solid sidewalls as shown in diagram.