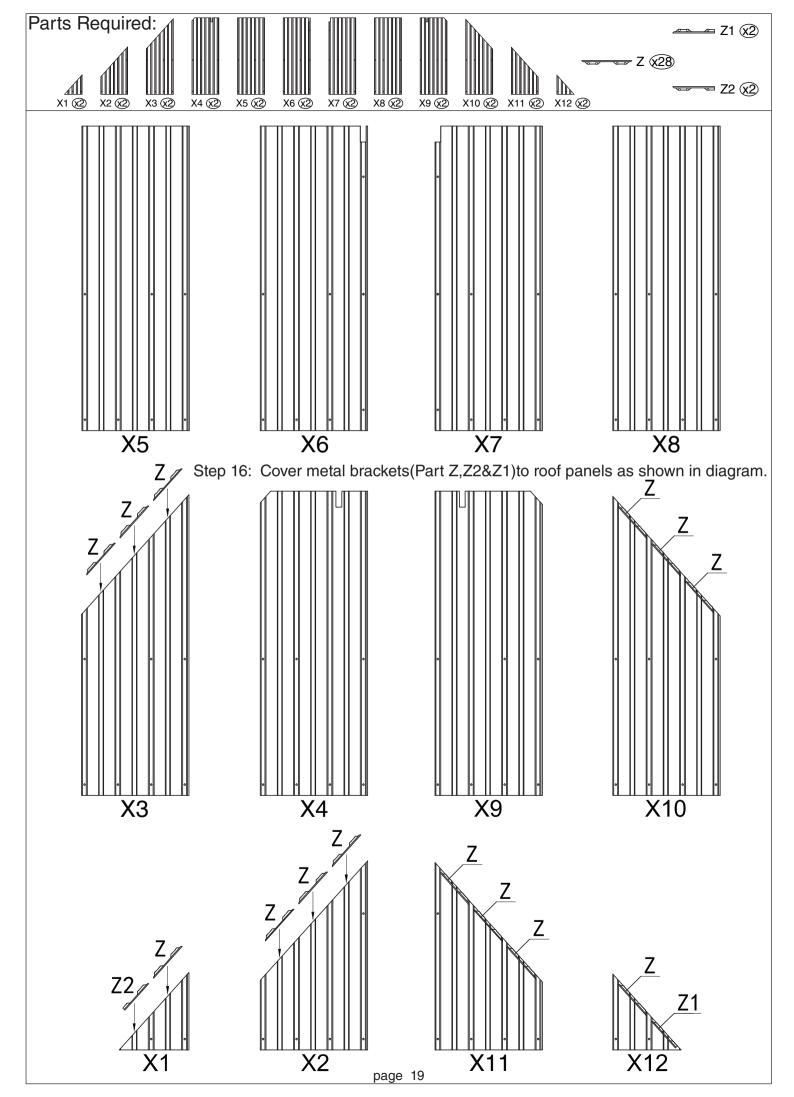

nishing Bar   | 2   |
| Q3   | Net Frame       | 2   |
| Q4   | Net Frame       | 2   |
| R    | Finishing End   | 8   |
| R1   | Finishing End   | 2   |
| Т    | Finishing Bar   | 2   |
| T1   | Finishing Bar   | 2   |
| T2   | Finishing Bar   | 2   |
| U1   | Solidifying Bar | 4   |
| U2   | Solidifying Bar | 4   |
| U3   | Iron Angle      | 4   |
| U4   | Iron Angle      | 8   |
| U5   | Solidifying Bar | 4   |

Q4(x2)

 $R1\overline{x2}$ 

T(x2)

Rx8









Connect parts(D1,C1,E1a&E1b) to the finished beam (D,E&C) using screws 1# as shown in diagram.

Attach Parts(D3,E2a,E2b&C3)to finished beam (D,E&C)using screws 1#.

















Step 10: Attach net frame (Part P1,Q3&Q4) to finishing bar (Part Q1,Q2&P) using screws 11#&1# as shown in diagram.











**U**5

<u>U5</u>

U3





Overall roof assembly:

Please put the panels on the frame anti-clockwisely









1. Put on mosquito sidewalls and solid sidewalls as shown in diagram.





### Step 19:

When you close the curtain, please tie fabric strape to fix with poles as shown in diagram.



1.) Securing just

and curtains.

winding conditions.

In the end, Check all screws are fixed tightly before using.



# Enjoy Cozy Life!

#### **SUPPORT:**

Toll free: 1-866-355-0018

www.kozyard.com

email: support@kozyard.com

## SOCIAL MEDIA:



Follow us on Instagram www.instagram.com/kozyard Upload a picture of your Kozyard product in your home, with the hashtag #kozyard to recieve \$20 Kozyard Gift Card.

Kozyard LLC 2825 80th AVE SE, Suite 202 Mercer Island, WA 98040