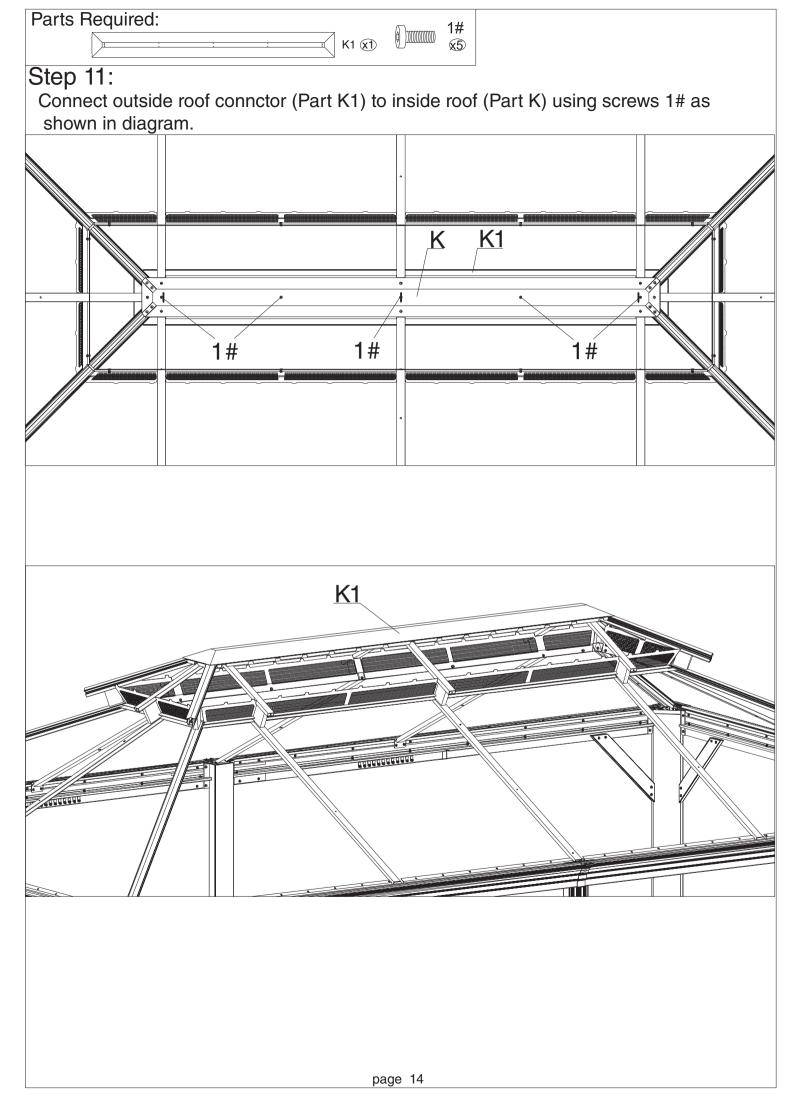

**U**5

<u>U5</u>

U3

Overall roof assembly:

Please put the panels on the frame anti-clockwisely

1. Put on mosquito sidewalls and solid sidewalls as shown in diagram.