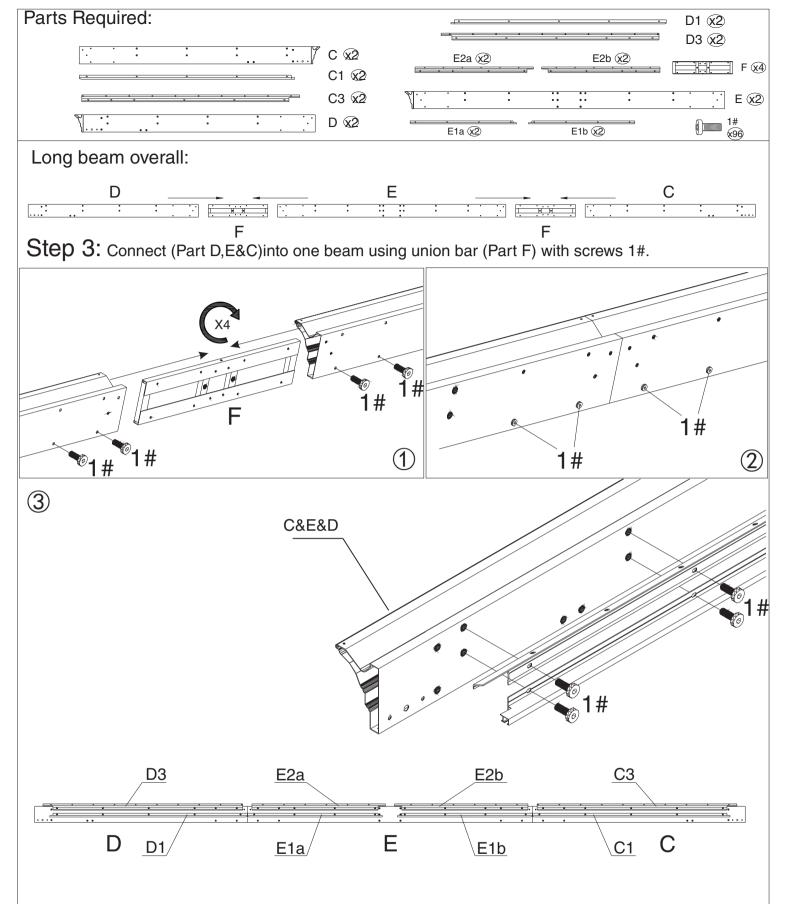

Q4(x2)

 $R1\overline{x2}$ 

T(x2)

Rx8

Connect parts(D1,C1,E1a&E1b) to the finished beam (D,E&C) using screws 1# as shown in diagram.

Attach Parts(D3,E2a,E2b&C3)to finished beam (D,E&C)using screws 1#.

Step 10: Attach net frame (Part P1,Q3&Q4) to finishing bar (Part Q1,Q2&P) using screws 11#&1# as shown in diagram.