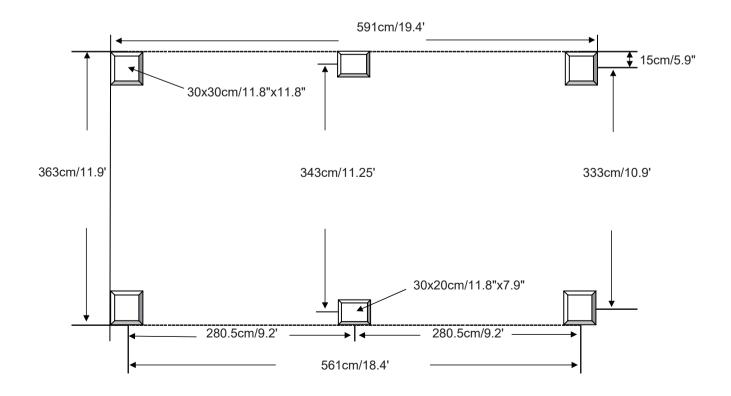

#### 12x20' ANCHOR BLUEPRINT

| ITEM | DESCRIPTION     | QTY |
|------|-----------------|-----|
| М    | Corner Roof Bar | 4   |
| N    | Roof Bar        | 2   |
| N1   | Roof Bar        | 4   |
| N2   | Roof Bar        | 2   |
| Р    | Finishing Bar   | 2   |
| P1   | Net Frame       | 2   |
| Q1   | Finishing Bar   | 2   |
| Q2   | Finishing Bar   | 2   |
| Q3   | Net Frame       | 2   |
| Q4   | Net Frame       | 2   |
| R    | Finishing End   | 8   |
| R1   | Finishing End   | 2   |
| Т    | Finishing Bar   | 2   |
| T1   | Finishing Bar   | 2   |
| T2   | Finishing Bar   | 2   |
| U1   | Solidifying Bar | 4   |
| U2   | Solidifying Bar | 4   |
| U3   | Iron Angle      | 4   |
| U4   | Iron Angle      | 8   |
| U5   | Solidifying Bar | 4   |