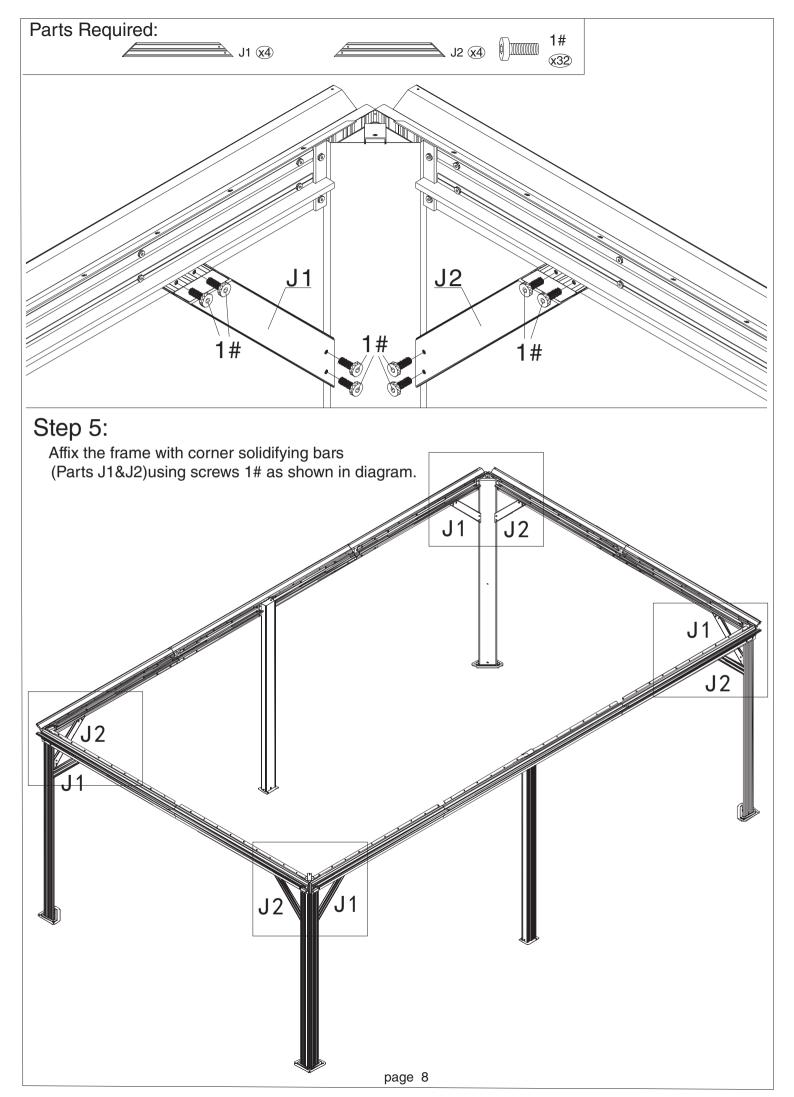

Q4(x2)

 $R1\overline{x2}$ 

T(x2)

Rx8

Connect parts(D1,C1,E1a&E1b) to the finished beam (D,E&C) using screws 1# as shown in diagram.

Attach Parts(D3,E2a,E2b&C3)to finished beam (D,E&C)using screws 1#.

Step 10: Attach net frame (Part P1,Q3&Q4) to finishing bar (Part Q1,Q2&P) using screws 11#&1# as shown in diagram.