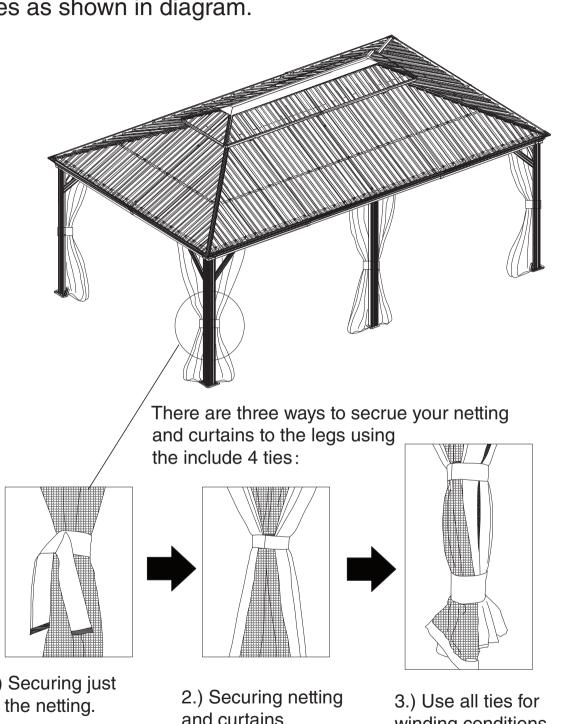

### Step 19:

When you close the curtain, please tie fabric strape to fix with poles as shown in diagram.

1.) Securing just

and curtains.

winding conditions.

In the end, Check all screws are fixed tightly before using.