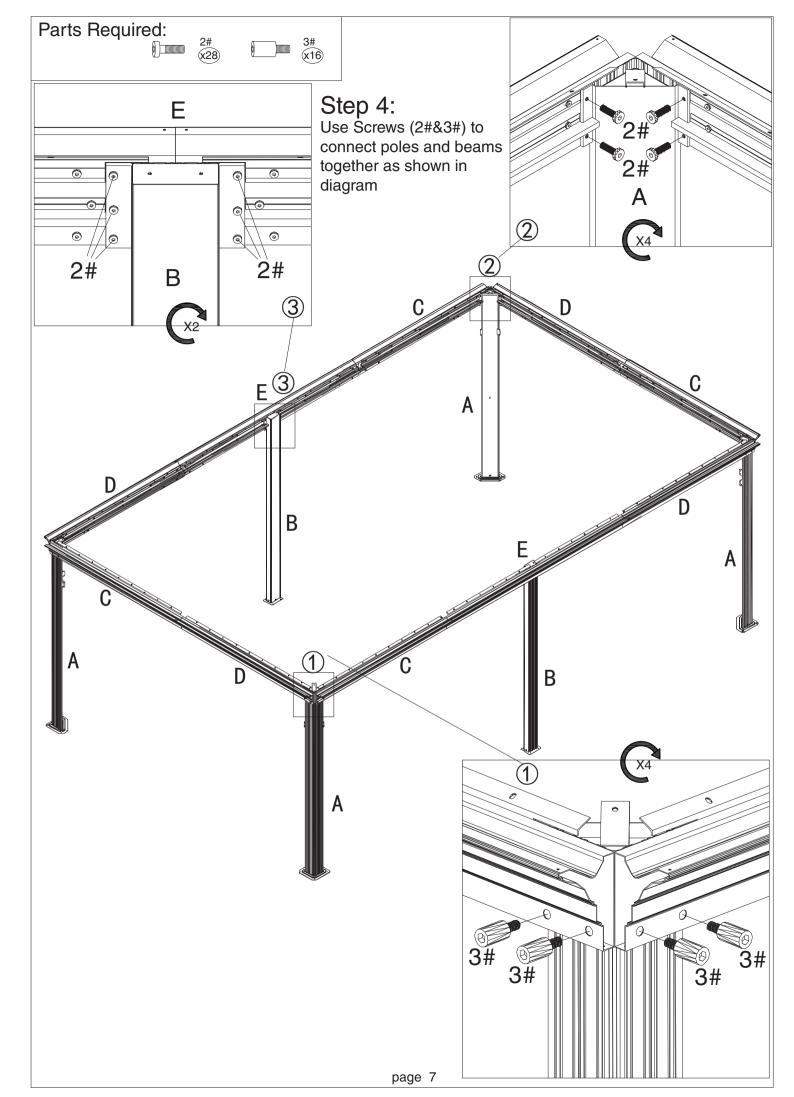

Q4(x2)

 $R1\overline{x2}$ 

T(x2)

Rx8

Connect parts(D1,C1,E1a&E1b) to the finished beam (D,E&C) using screws 1# as shown in diagram.

Attach Parts(D3,E2a,E2b&C3)to finished beam (D,E&C)using screws 1#.

Step 10: Attach net frame (Part P1,Q3&Q4) to finishing bar (Part Q1,Q2&P) using screws 11#&1# as shown in diagram.