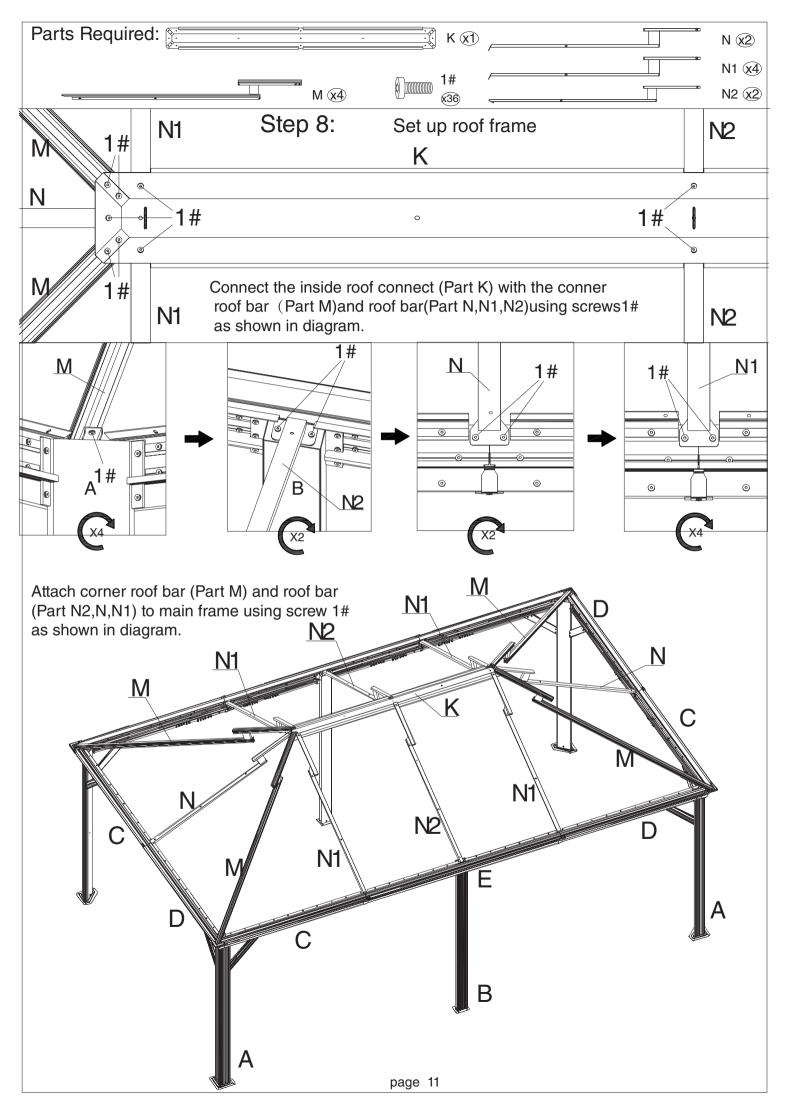

| 4   |
| N2   | Roof Bar        | 2   |
| Р    | Finishing Bar   | 2   |
| P1   | Net Frame       | 2   |
| Q1   | Finishing Bar   | 2   |
| Q2   | Finishing Bar   | 2   |
| Q3   | Net Frame       | 2   |
| Q4   | Net Frame       | 2   |
| R    | Finishing End   | 8   |
| R1   | Finishing End   | 2   |
| Т    | Finishing Bar   | 2   |
| T1   | Finishing Bar   | 2   |
| T2   | Finishing Bar   | 2   |
| U1   | Solidifying Bar | 4   |
| U2   | Solidifying Bar | 4   |
| U3   | Iron Angle      | 4   |
| U4   | Iron Angle      | 8   |
| U5   | Solidifying Bar | 4   |

Q4(x2)

 $R1\overline{x2}$ 

T(x2)

Rx8









Connect parts(D1,C1,E1a&E1b) to the finished beam (D,E&C) using screws 1# as shown in diagram.

Attach Parts(D3,E2a,E2b&C3)to finished beam (D,E&C)using screws 1#.

















Step 10: Attach net frame (Part P1,Q3&Q4) to finishing bar (Part Q1,Q2&P) using screws 11#&1# as shown in diagram.











**U**5

<u>U5</u>

U3





Overall roof assembly:

Please put the panels on the frame anti-clockwisely









1. Put on mosquito sidewalls and solid sidewalls as shown in diagram.





### Step 19:

When you close the curtain, please tie fabric strape to fix with poles as shown in diagram.



1.) Securing just

and curtains.

winding conditions.

In the end, Check all screws are fixed tightly before using.



# Enjoy Cozy Life!

#### **SUPPORT:**

Toll free: 1-866-355-0018

www.kozyard.com

email: support@kozyard.com

## SOCIAL MEDIA:



Follow us on Instagram www.instagram.com/kozyard Upload a picture of your Kozyard product in your home, with the hashtag #