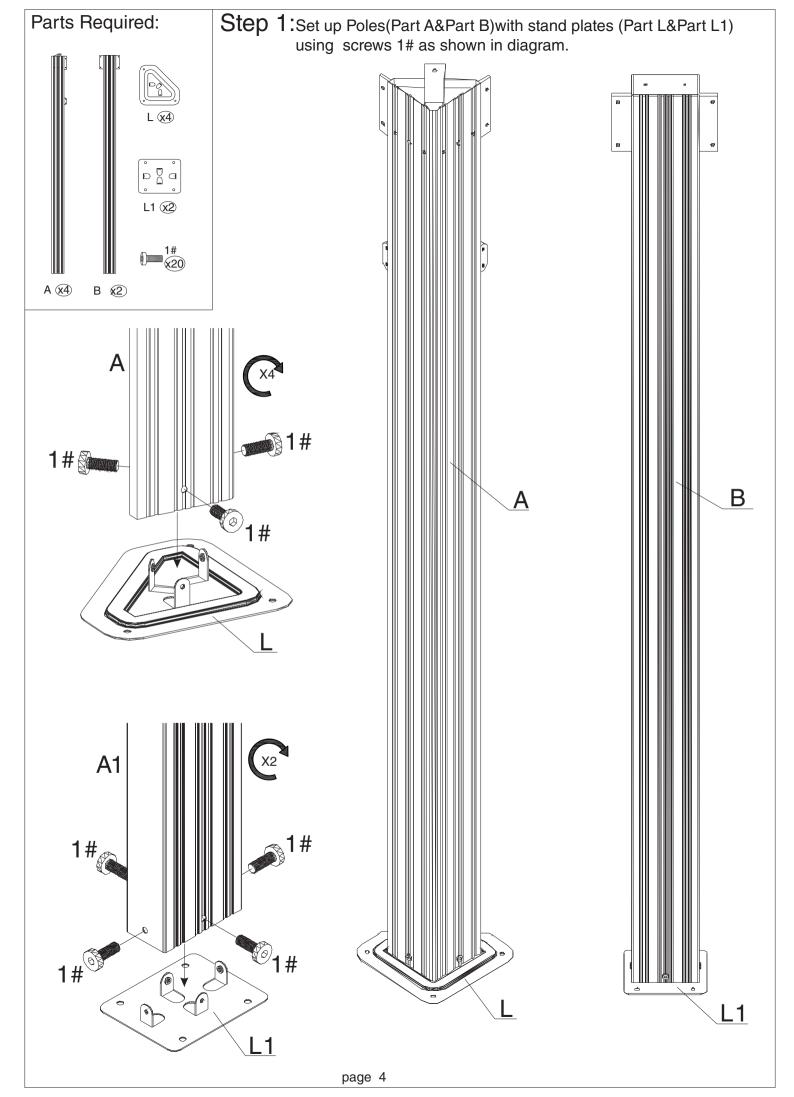

2x20' ANCHOR BLUEPRINT







| ITEM | DESCRIPTION     | QTY |
|------|-----------------|-----|
| М    | Corner Roof Bar | 4   |
| N    | Roof Bar        | 2   |
| N1   | Roof Bar        | 4   |
| N2   | Roof Bar        | 2   |
| Р    | Finishing Bar   | 2   |
| P1   | Net Frame       | 2   |
| Q1   | Finishing Bar   | 2   |
| Q2   | Finishing Bar   | 2   |
| Q3   | Net Frame       | 2   |
| Q4   | Net Frame       | 2   |
| R    | Finishing End   | 8   |
| R1   | Finishing End   | 2   |
| Т    | Finishing Bar   | 2   |
| T1   | Finishing Bar   | 2   |
| T2   | Finishing Bar   | 2   |
| U1   | Solidifying Bar | 4   |
| U2   | Solidifying Bar | 4   |
| U3   | Iron Angle      | 4   |
| U4   | Iron Angle      | 8   |
| U5   | Solidifying Bar | 4   |

Q4(x2)

 $R1\overline{x2}$ 

T(x2)

Rx8









Connect parts(D1,C1,E1a&E1b) to the finished beam (D,E&C) using screws 1# as shown in diagram.

Attach Parts(D3,E2a,E2b&C3)to finished beam (D,E&C)using screws 1#.

















Step 10: Attach net frame (Part P1,Q3&Q4) to finishing bar (Part Q1,Q2&P) using screws 11#&1# as shown in diagram.











**U**5

<u>U5</u>

U3





Overall roof assembly:

Please put the panels on the frame anti-clockwisely









1. Put on mosquito sidewalls and solid sidewalls as shown in diagram.





### Step 19:

When you close the curtain, please tie fabric strape to fix with poles as shown in diagram.



1.) Securing just

and curtains.

winding conditions.

In the end, Check all screws are fixed tightly before using.



# Enjoy Cozy Life!

#### **SUPPORT:**

Toll free: 1-866-355-0018

www.ko