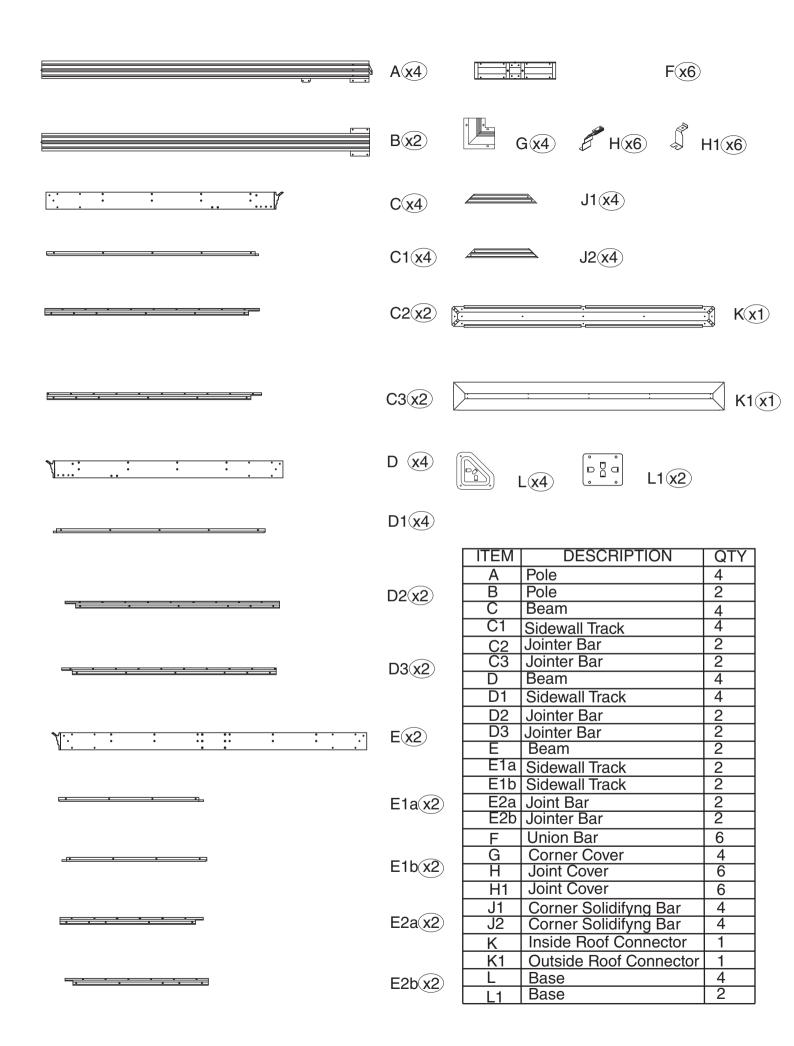

Q4(x2)

 $R1\overline{x2}$ 

T(x2)

Rx8

Connect parts(D1,C1,E1a&E1b) to the finished beam (D,E&C) using screws 1# as shown in diagram.

Attach Parts(D3,E2a,E2b&C3)to finished beam (D,E&C)using screws 1#.

Step 10: Attach net frame (Part P1,Q3&Q4) to finishing bar (Part Q1,Q2&P) using screws 11#&1# as shown in diagram.