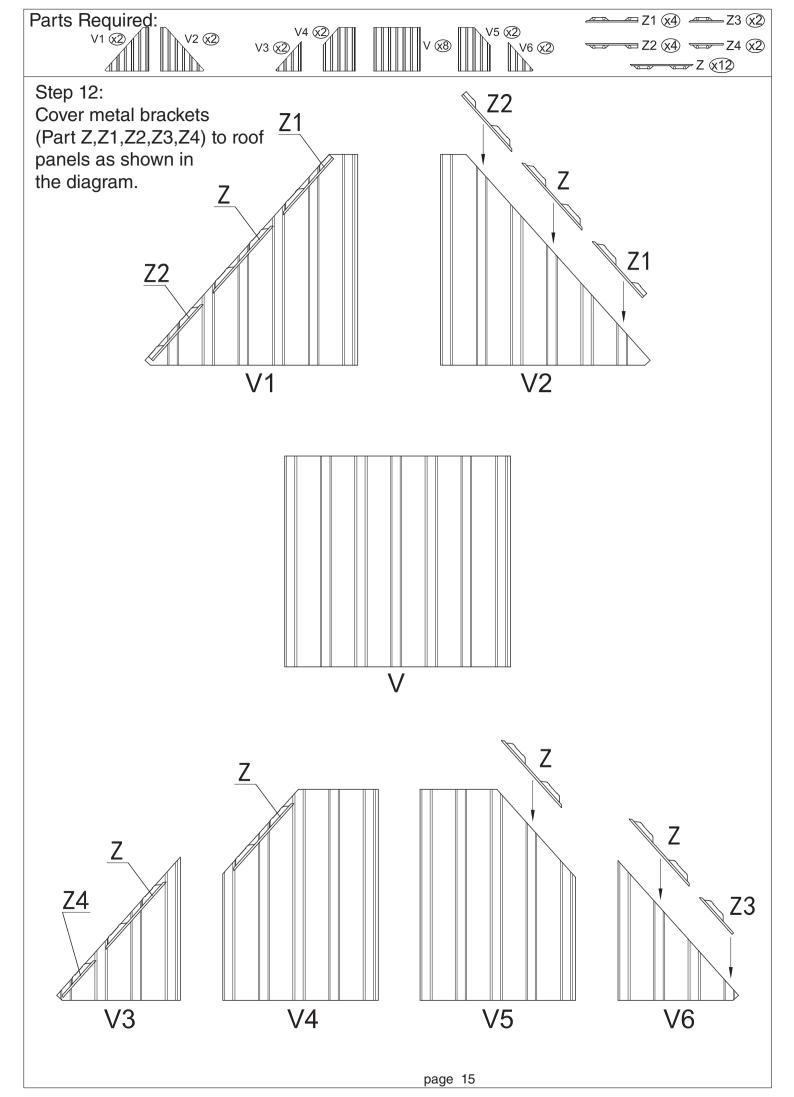

**U**5

<u>U5</u>

U3

Overall roof assembly:

Please put the panels on the frame anti-clockwisely

1. Put on mosquito sidewalls and solid sidewalls as shown in diagram.