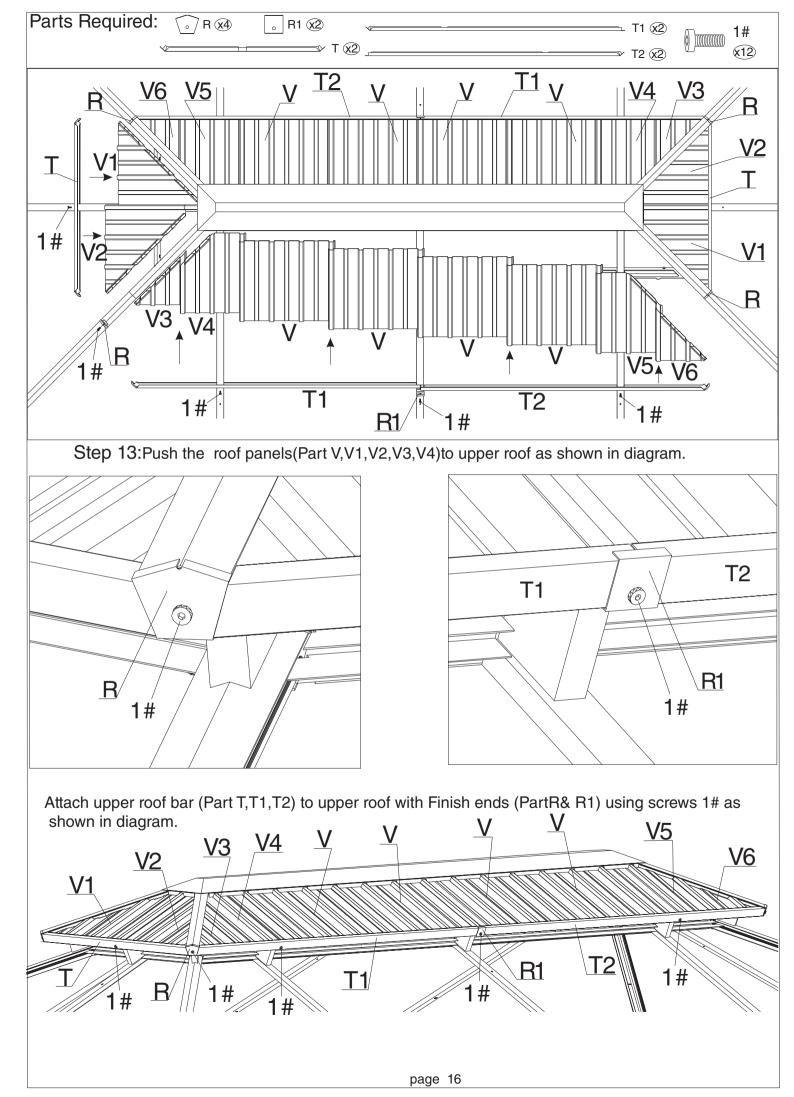

Q4(x2)

 $R1\overline{x2}$ 

T(x2)

Rx8

Connect parts(D1,C1,E1a&E1b) to the finished beam (D,E&C) using screws 1# as shown in diagram.

Attach Parts(D3,E2a,E2b&C3)to finished beam (D,E&C)using screws 1#.

Step 10: Attach net frame (Part P1,Q3&Q4) to finishing bar (Part Q1,Q2&P) using screws 11#&1# as shown in diagram.