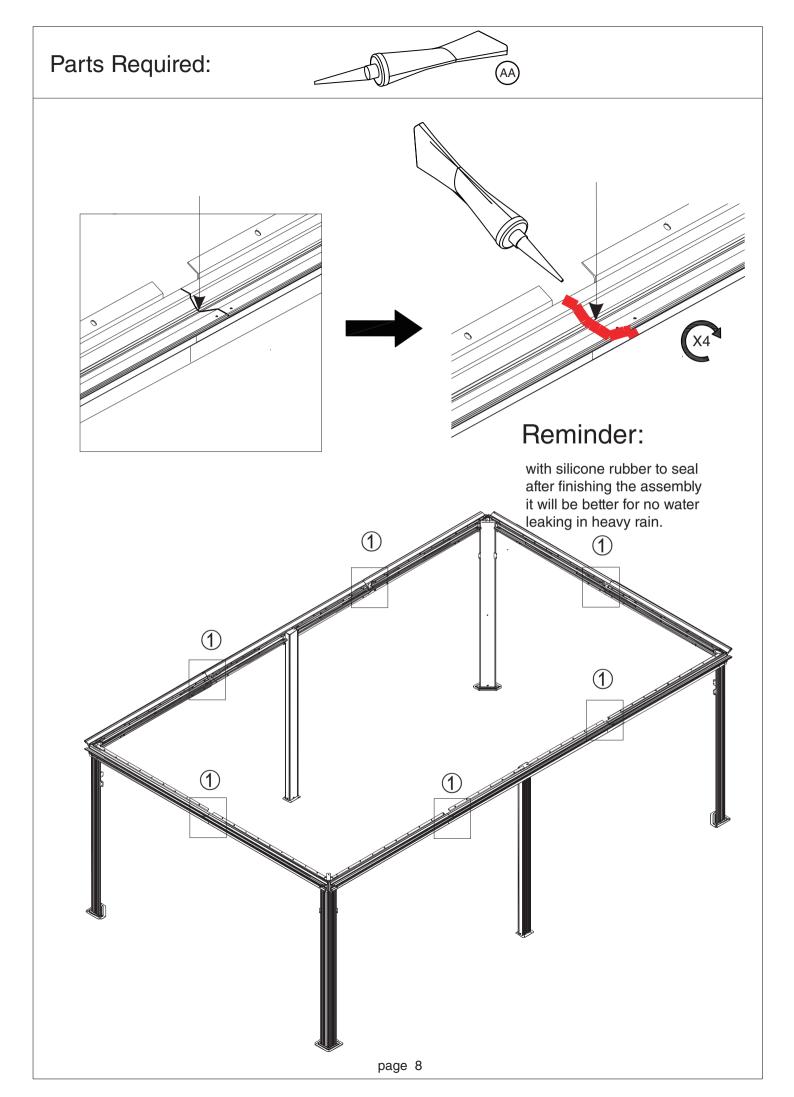

**U**5

<u>U5</u>

U3

Overall roof assembly:

Please put the panels on the frame anti-clockwisely

1. Put on mosquito sidewalls and solid sidewalls as shown in diagram.