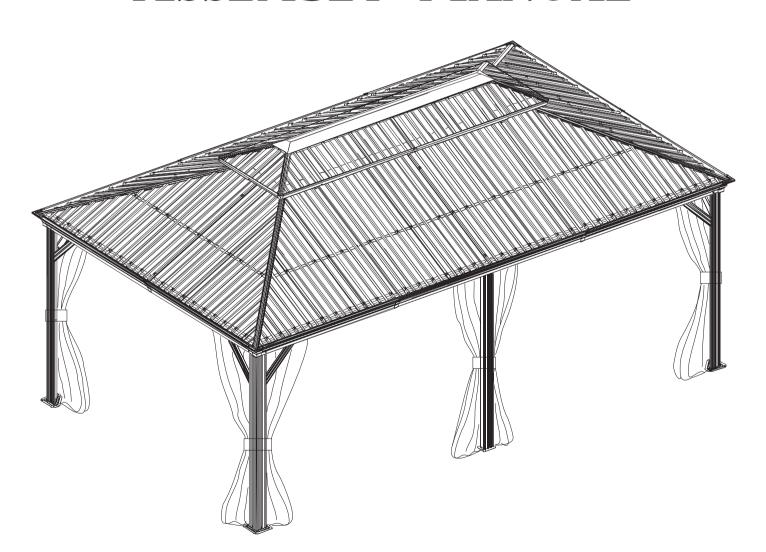

# 12'x20' ALEXANDER HARDTOP GAZEBO WITH DOUBLE ROOF

**U**5

<u>U5</u>

U3

Overall roof assembly:

Please put the panels on the frame anti-clockwisely

1. Put on mosquito sidewalls and solid sidewalls as shown in diagram.