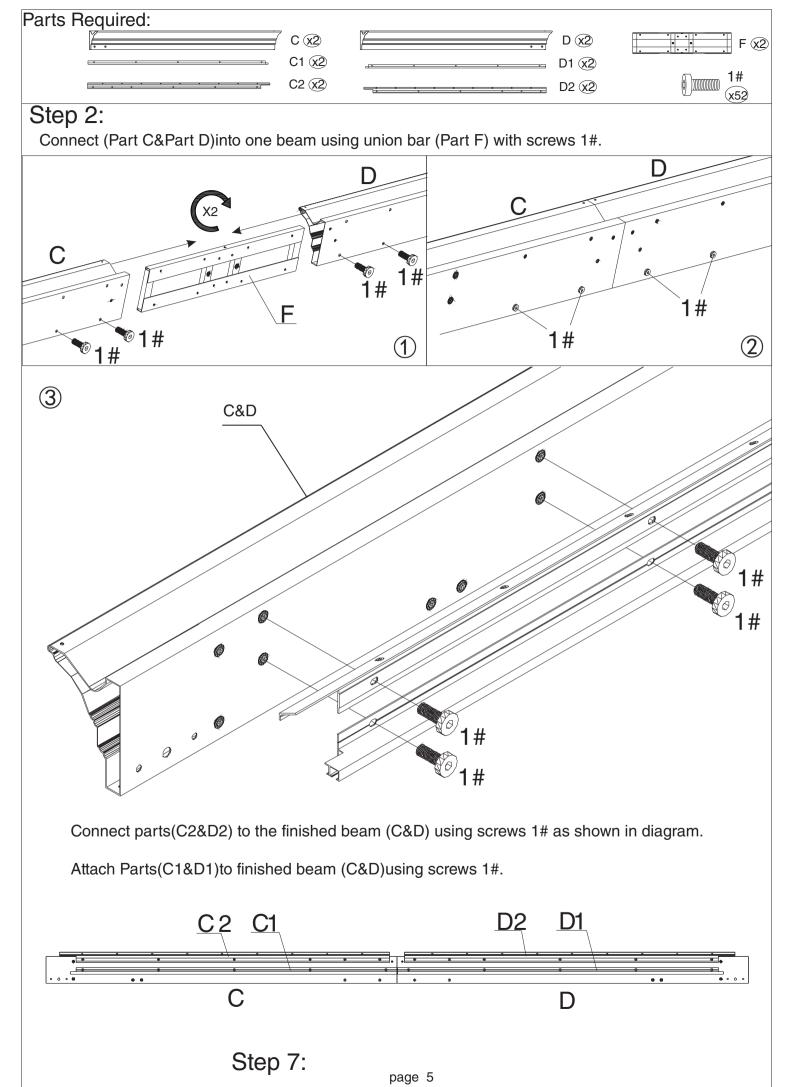

Q4(x2)

 $R1\overline{x2}$ 

T(x2)

Rx8

Connect parts(D1,C1,E1a&E1b) to the finished beam (D,E&C) using screws 1# as shown in diagram.

Attach Parts(D3,E2a,E2b&C3)to finished beam (D,E&C)using screws 1#.

Step 10: Attach net frame (Part P1,Q3&Q4) to finishing bar (Part Q1,Q2&P) using screws 11#&1# as shown in diagram.