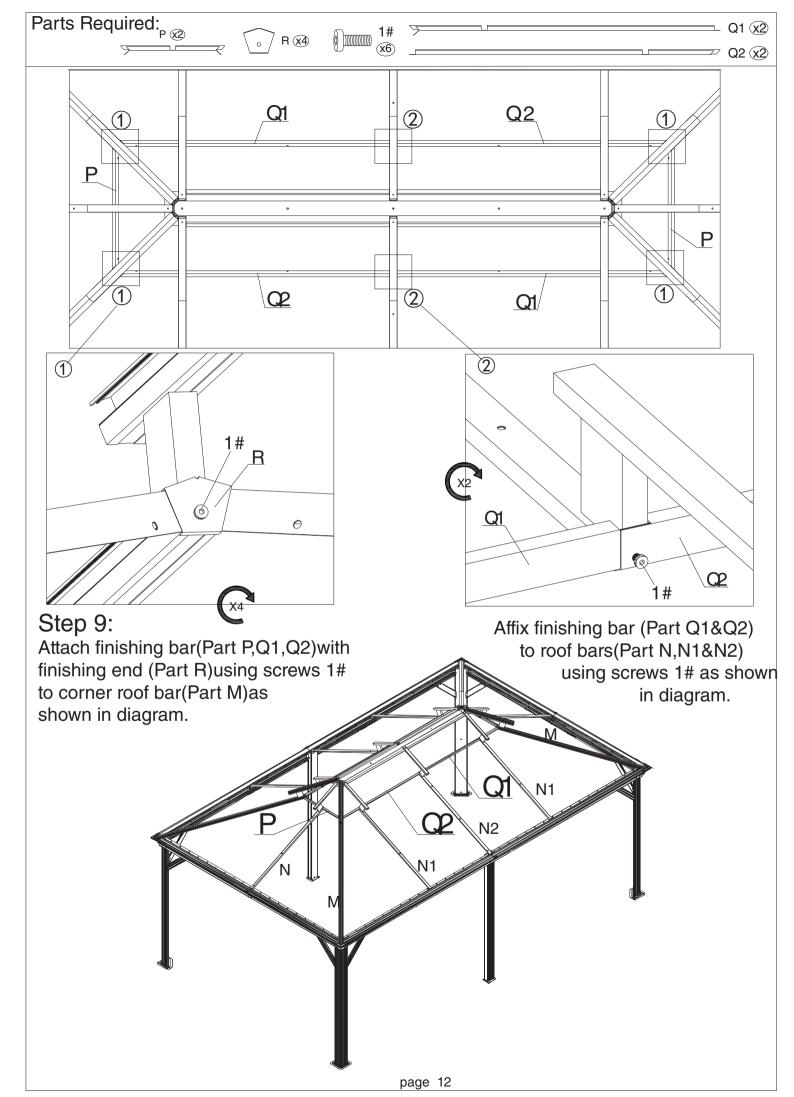

| 4   |
| N2   | Roof Bar        | 2   |
| Р    | Finishing Bar   | 2   |
| P1   | Net Frame       | 2   |
| Q1   | Finishing Bar   | 2   |
| Q2   | Finishing Bar   | 2   |
| Q3   | Net Frame       | 2   |
| Q4   | Net Frame       | 2   |
| R    | Finishing End   | 8   |
| R1   | Finishing End   | 2   |
| Т    | Finishing Bar   | 2   |
| T1   | Finishing Bar   | 2   |
| T2   | Finishing Bar   | 2   |
| U1   | Solidifying Bar | 4   |
| U2   | Solidifying Bar | 4   |
| U3   | Iron Angle      | 4   |
| U4   | Iron Angle      | 8   |
| U5   | Solidifying Bar | 4   |

Q4(x2)

 $R1\overline{x2}$ 

T(x2)

Rx8









Connect parts(D1,C1,E1a&E1b) to the finished beam (D,E&C) using screws 1# as shown in diagram.

Attach Parts(D3,E2a,E2b&C3)to finished beam (D,E&C)using screws 1#.

















Step 10: Attach net frame (Part P1,Q3&Q4) to finishing bar (Part Q1,Q2&P) using screws 11#&1# as shown in diagram.











**U**5

<u>U5</u>

U3





Overall roof assembly:

Please put the panels on the frame anti-clockwisely









1. Put on mosquito sidewalls and solid sidewalls as shown in diagram.





### Step 19:

When you close the curtain, please tie fabric strape to fix with poles as shown in diagram.



1.) Securing just

and curtains.

winding conditions.

In the end, Check all screws are fixed tightly before using.



# Enjoy Cozy Life!

#### **SUPPORT:**

Toll free: 1-866-355-0018

www.kozyard.com

email: support@kozyard.com

## SOCIAL MEDIA:



Follow us on Instagram www.instagram.com/kozyard Upload a picture of your Kozyard product in your home, with the hashtag #ko