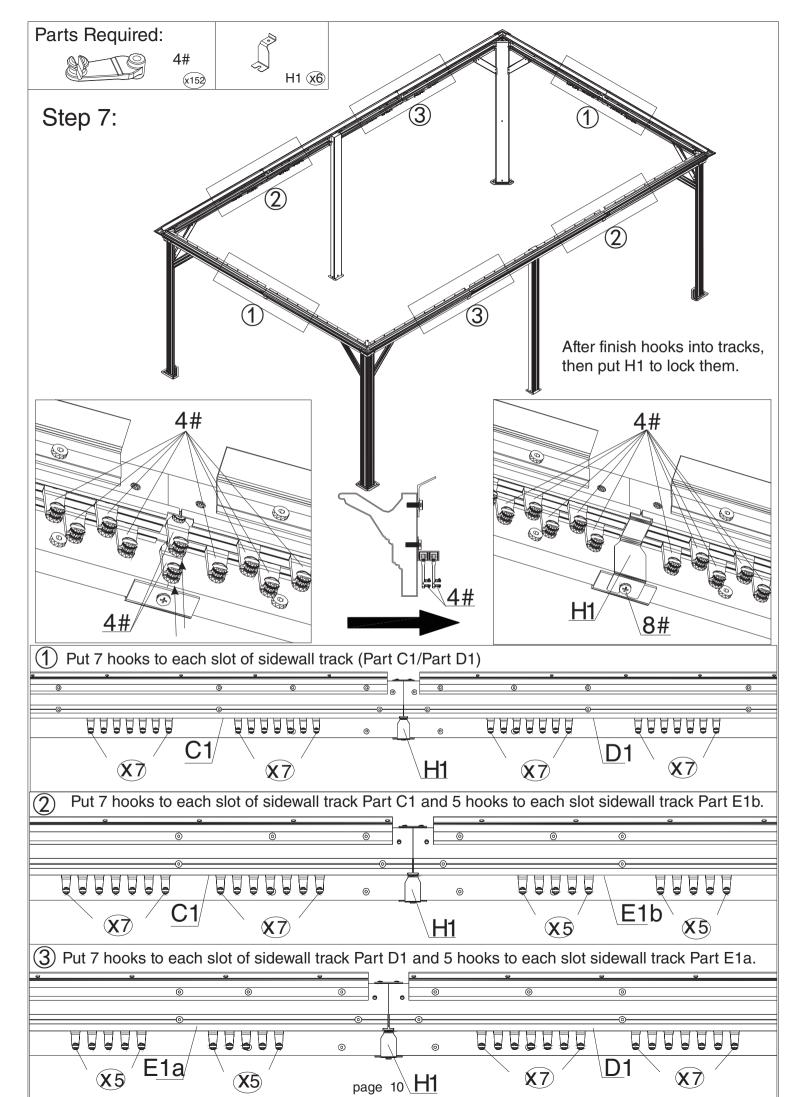

**U**5

<u>U5</u>

U3

Overall roof assembly:

Please put the panels on the frame anti-clockwisely

1. Put on mosquito sidewalls and solid sidewalls as shown in diagram.