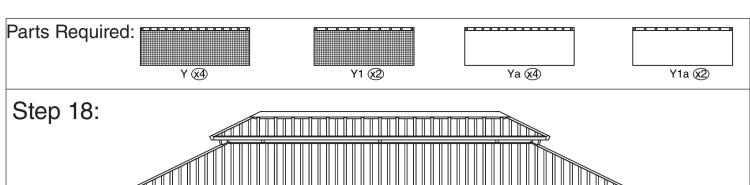

### Step 19:

When you close the curtain, please tie fabric strape to fix with poles as shown in diagram.

1.) Securing just

and curtains.

winding conditions.

In the end, Check all screws are fixed tightly before using.