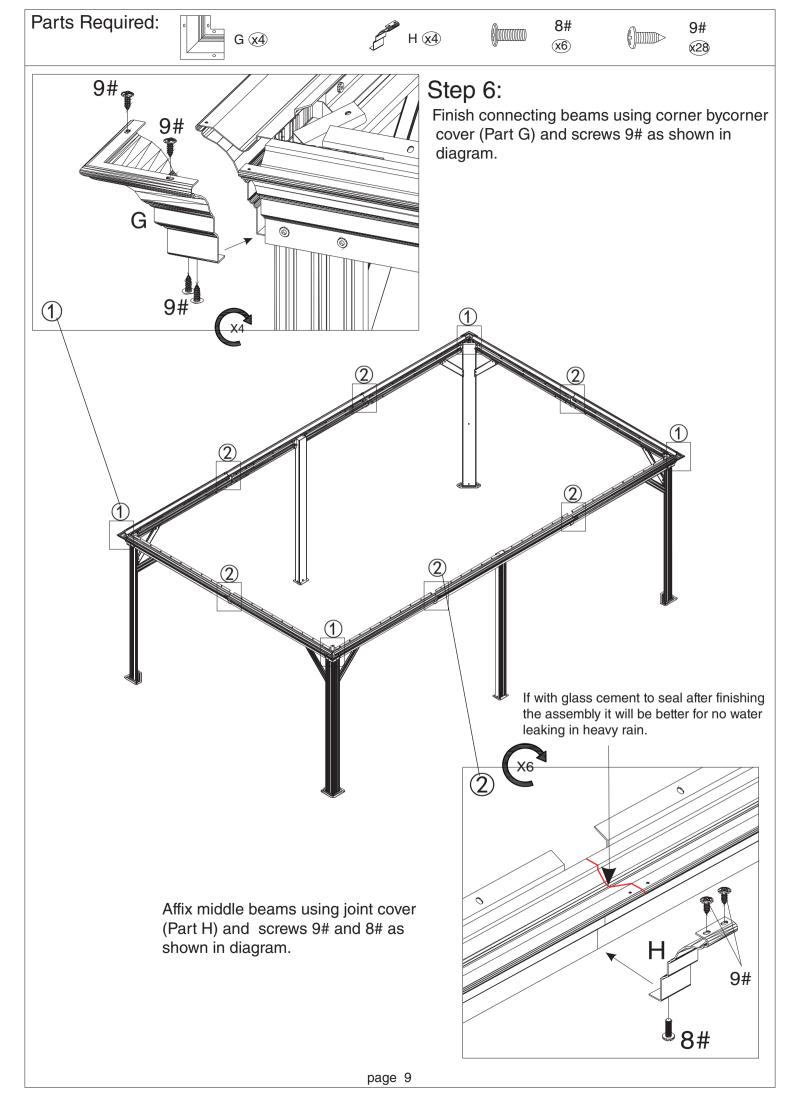

Q4(x2)

 $R1\overline{x2}$ 

T(x2)

Rx8

Connect parts(D1,C1,E1a&E1b) to the finished beam (D,E&C) using screws 1# as shown in diagram.

Attach Parts(D3,E2a,E2b&C3)to finished beam (D,E&C)using screws 1#.

Step 10: Attach net frame (Part P1,Q3&Q4) to finishing bar (Part Q1,Q2&P) using screws 11#&1# as shown in diagram.