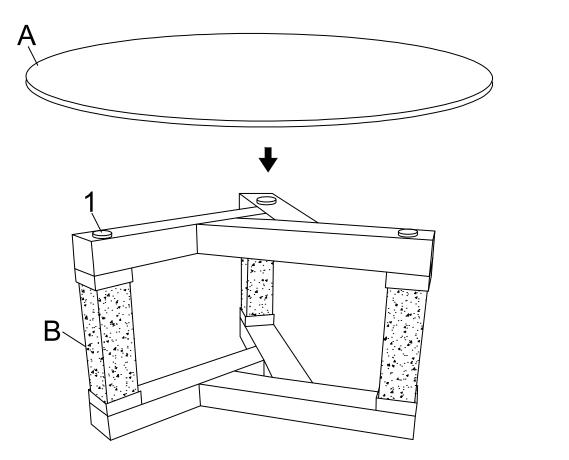

## PARTS IDENTIFICATION

## **HARDWARE**

1PC TOP В **BASE** 1PC

SILICONE GASKET

3PCS

ITEM: 708428

**ASSEMBLY INSTRUCTIONS** 