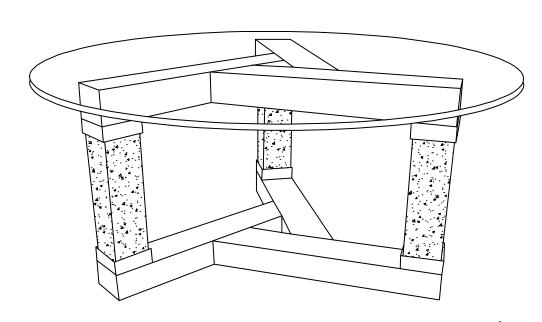

COASTER FINE FURNITURE



Fine Furniture for every stage of life

**COFFEE TABLE** 

708428

## ITEM: 708428

### **ASSEMBLY INSTRUCTIONS**

#### **ASSEMBLY TIPS:**

- 1.Remove hardware from box and sort by size.
- 2.Please check to see that all hardware and parts are present prior to start of assembly.
- 3.Please follow attached instruction in the same sequence as numbered to assure fast & easy assembly.



#### **WARNING!**

- 1.Don't attempt to repair or modify parts that are broken or defective. Please contact the store
- 2. This product is for home use only and not intended for commercial establishment.



**ASSEMBLY TIME** 

10 MINUTES

## PARTS IDENTIFICATION

## **HARDWARE**

1PC TOP В **BASE** 1PC

SILICONE GASKET

3PCS

ITEM: 708428

**ASSEMBLY INSTRUCTIONS** 







## STEP 2





ITEM: 708428





Note:Dimension tolerance  $\pm 5\%$