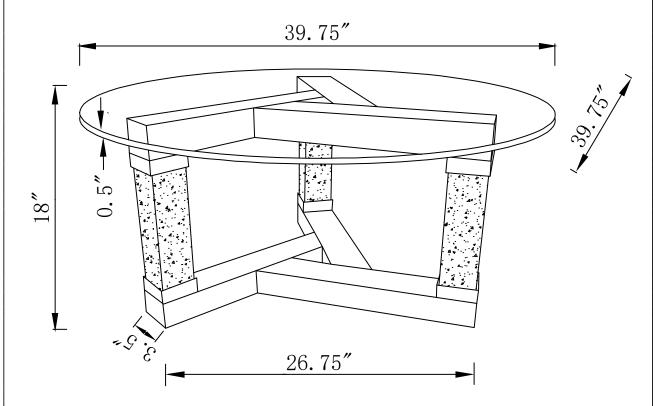

URE



Fine Furniture for every stage of life

**COFFEE TABLE** 

708428

## ITEM: 708428

### **ASSEMBLY INSTRUCTIONS**

#### **ASSEMBLY TIPS:**

- 1.Remove hardware from box and sort by size.
- 2.Please check to see that all hardware and parts are present prior to start of assembly.
- 3.Please follow attached instruction in the same sequence as numbered to assure fast & easy assembly.



#### **WARNING!**

- 1.Don't attempt to repair or modify parts that are broken or defective. Please contact the store
- 2. This product is for home use only and not intended for commercial establishment.



**ASSEMBLY TIME** 

10 MINUTES

## PARTS IDENTIFICATION

## **HARDWARE**

1PC TOP В **BASE** 1PC

SILICONE GASKET

3PCS

ITEM: 708428

**ASSEMBLY INSTRUCTIONS** 







## STEP 2





ITEM: 708428





Note:Dimension tolerance  $\pm 5\%$