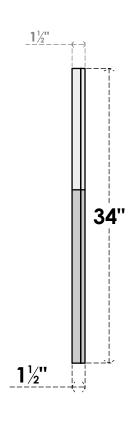

## **GVPOL28X3402SF**

28"W X 34"H HALF OCTAGON TOP LEFT SURFACE MOUNT PVC GABLE VENT: FUNCTIONAL, W/ 2"W X 1-1/2"P BRICKMOULD FRAME

**VENTING AREA: 53.99 SQ IN** LOUVER HEIGHT: 2 3/4"

LOUVER QTY: 11

**FRONT** 