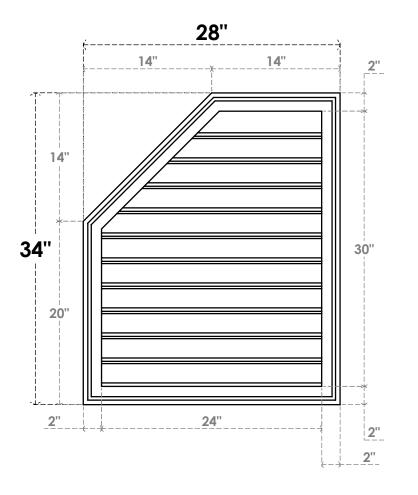

## **GVPOL28X3402SF**

28"W X 34"H HALF OCTAGON TOP LEFT SURFACE MOUNT PVC GABLE VENT: FUNCTIONAL, W/ 2"W X 1-1/2"P BRICKMOULD FRAME

**VENTING AREA: 53.99 SQ IN** LOUVER HEIGHT: 2 3/4"

LOUVER QTY: 11

**FRONT** 