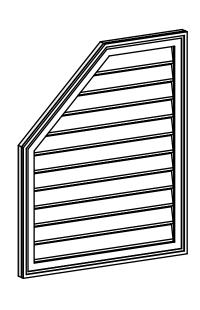

## **GVPOL28X3402SF**

28"W X 34"H HALF OCTAGON TOP LEFT SURFACE MOUNT PVC GABLE VENT: FUNCTIONAL, W/ 2"W X 1-1/2"P BRICKMOULD FRAME

**VENTING AREA: 53.99 SQ IN** LOUVER HEIGHT: 2 3/4"

LOUVER QTY: 11

**FRONT** 