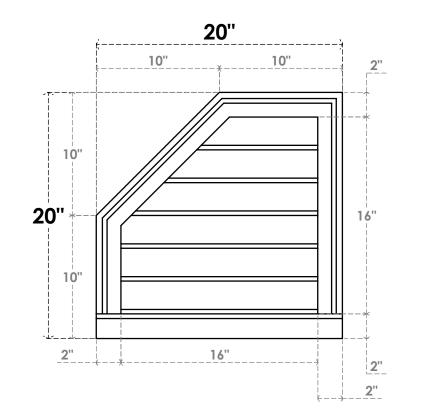

## GVPOL20X2003SN

20"W X 20"H HALF OCTAGON TOP LEFT SURFACE MOUNT PVC GABLE VENT: NON-FUNCTIONAL, W/ 2"W X 2"P BRICKMOULD SILL FRAME

LOUVER HEIGHT: 2 5/8" LOUVER QTY: 6

NOTES

FRONT

1. INSTALLATION TO BE COMPLETED IN ACCORDANCE WITH MANUFACTURER'S SPECIFICATIONS. 2. DRAWING MAY NOT BE TO SCALE