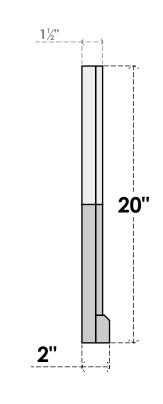

## GVPOL20X2003SN

20"W X 20"H HALF OCTAGON TOP LEFT SURFACE MOUNT PVC GABLE VENT: NON-FUNCTIONAL, W/ 2"W X 2"P BRICKMOULD SILL FRAME

LOUVER HEIGHT: 2 5/8" LOUVER QTY: 6

NOTES

FRONT

1. INSTALLATION TO BE COMPLETED IN ACCORDANCE WITH MANUFACTURER'S SPECIFICATIONS. 2. DRAWING MAY NOT BE TO SCALE

SIDE

THIS DRAWING IS INTENDED FOR DESIGN AND PLANNING PURPOSES ONLY.
ALL INFORMATION CONTAINED HEREIN WAS CURRENT AT THE TIME OF DEVELOPMENT BUT MUST BE REVIEWED AND APPROVED BY THE PRODUCT MANUFACTURER TO BE CONSIDERED ACCURATE.
ARCHITECTURAL GRADE PVC PRODUCTS ARE MADE FROM EXPANDED CELLULAR PVC AND COME NATURALLY WHITE BUT MAY BE