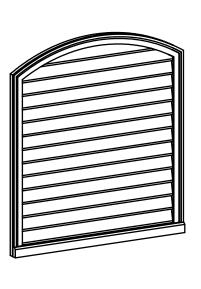

## GVPAR38X4203SN

38"W X 42"H ARCH TOP SURFACE MOUNT PVC GABLE VENT: NON-FUNCTIONAL, W/ 2"W X 2"P **BRICKMOULD SILL FRAME** 

**FRONT** 

SIDE

LOUVER HEIGHT: 2 3/4"

LOUVER QTY: 14

**EKENA MILLWORK** 2300 WEST MAIN ST. CLARKSVILLE, TX 75426 TOLL FREE: 866-607-0453 WWW.EKENAMILLWORK.COM