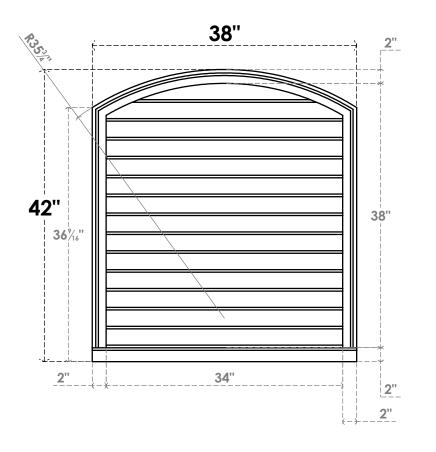

## GVPAR38X4203SN

38"W X 42"H ARCH TOP SURFACE MOUNT PVC GABLE VENT: NON-FUNCTIONAL, W/ 2"W X 2"P **BRICKMOULD SILL FRAME** 

**FRONT** 

SIDE

LOUVER HEIGHT: 2 3/4"

LOUVER QTY: 14

**EKENA MILLWORK** 2300 WEST MAIN ST. CLARKSVILLE, TX 75426 TOLL FREE: 866-607-0453 WWW.EKENAMILLWORK.COM