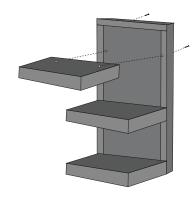

### 1.INSTALLING THE BRACKET

1st Step, Using a power drill with phillops tip or phillops screw driver, use C and D screws to install the shelf and bracket together.