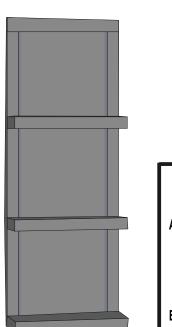

# **Use and Care Guide**

Three(3) mounting braket

## 3.HANGING THE ENVELOPE RACK

3rd Step, Align the hanging holes on the back of the bracket with the A screws on the wall and hang it.