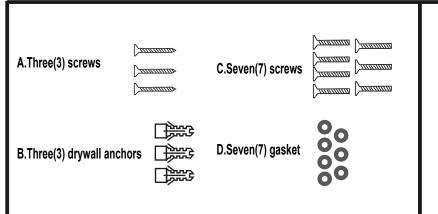

#### **TOOLS REQUIRED**

### 1.INSTALLING THE BRACKET

1st Step, Using a power drill with phillops tip or phillops screw driver, use C and D screws to install the shelf and bracket together.

# 2.DRILL SCREW INTO WALL

2nd Step, place the backboard against the wall In the ideal location. Use a level at the top The bracket to ensure that the Bach hole is Used to install buckets. Using an electric drill, Drill hole in the wall where the pencil mark is, Install drywall anchors and Screw B into the hole.

## 3.HANGING THE ENVELOPE RACK

3rd Step, Align the hanging holes on the back of the bracket with the A screws on the wall and hang it.