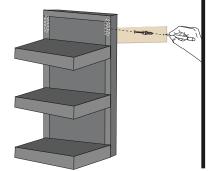

# 2.DRILL SCREW INTO WALL

2nd Step, place the backboard against the wall In the ideal location. Use a level at the top The bracket to ensure that the Bach hole is Used to install buckets. Using an electric drill, Drill hole in the wall where the pencil mark is, Install drywall anchors and Screw B into the hole.