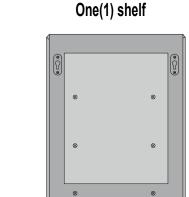

### 1.INSTALLING THE BRACKET

1st Step, Using a power drill with phillops tip or phillops screw driver, use C and D screws to install the shelf and bracket together.