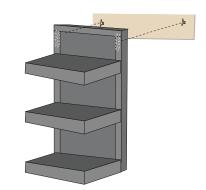

## 3.HANGING THE ENVELOPE RACK

3rd Step, Align the hanging holes on the back of the bracket with the A screws on the wall and hang it.