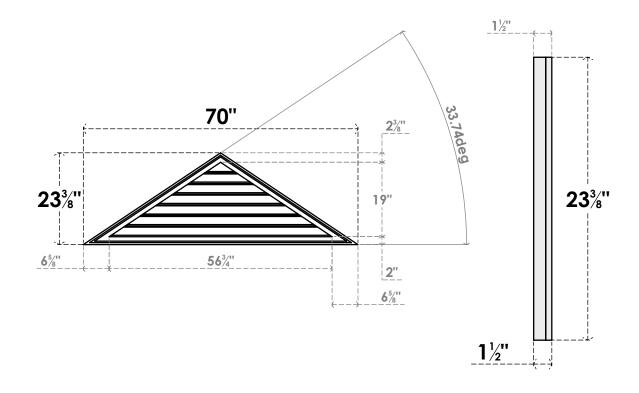

## GVPTR70X2302SF

70"W X 23-3/8"H TRIANGLE SURFACE MOUNT PVC GABLE VENT 8/12 PITCH: FUNCTIONAL, W/ 2"W X 1-1/2"P BRICKMOULD FRAME

**VENTING AREA: 42.61 SQ IN** LOUVER HEIGHT: 2 3/4"

LOUVER QTY: 7

**FRONT** 

SIDE

- 1. INSTALLATION TO BE COMPLETED IN ACCORDANCE WITH MANUFACTURER'S SPECIFICATIONS. 2. DRAWING MAY NOT BE TO SCALE
- 3. THIS DRAWING IS INTENDED FOR DESIGN AND PLANNING PURPOSES ONLY.
- 4. ALL INFORMATION CONTAINED HEREIN WAS CURRENT AT THE TIME OF DEVELOPMENT BUT MUST BE REVIEWED AND APPROVED BY THE PRODUCT MANUFACTURER TO BE CONSIDERED ACCURATE.