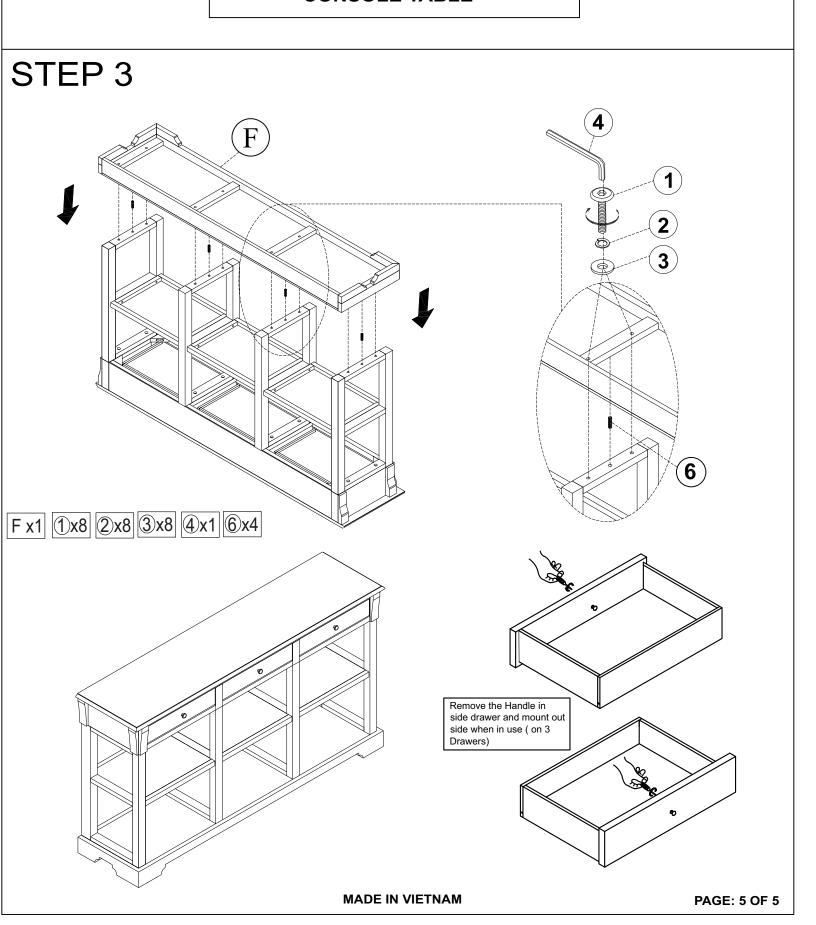

| ALLEN KEY<br>M4*110mm       |        | 1 PC   |
| ©          | RIGHT LEG   |        | 1 PC  | 5             | <b>BOLT</b> 1/4*25mm        |        | 12 PCS |
| D          | MIDDLE LEGS |        | 2 PCS | 6             | DOWEL<br>Ø10*30mm           |        | 8 PCS  |
| Ē          | SHELF PANEL |        | 3 PCS |               |                             |        |        |
| F          | TABLE BASE  |        | 1 PC  |               |                             |        |        |
|            |             |        |       |               | A D                         | E      |        |

**MADE IN VIETNAM** 

PAGE: 2 OF 5

ITEM NO. WF 310985 CONSOLE TABLE

#### STEP 1



A x1 B x1 C x1 D x2 1x8 2x8 3x8 4x1 6x4

ITEM NO. WF 310985 CONSOLE TABLE





ITEM NO. WF 310985 CONSOLE TABLE