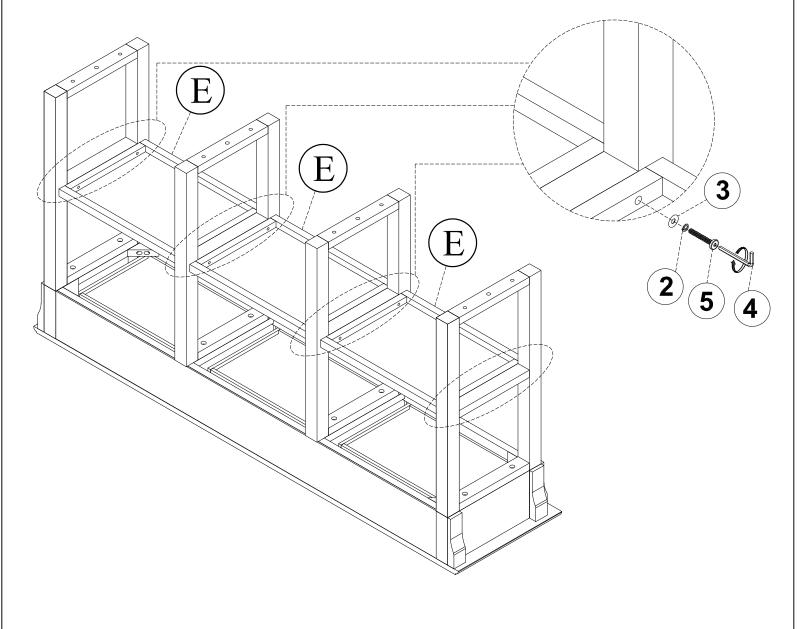

|        |       | 4             | ALLEN KEY<br>M4*110mm       |        | 1 PC   |
| ©          | RIGHT LEG   |        | 1 PC  | 5             | <b>BOLT</b> 1/4*25mm        |        | 12 PCS |
| D          | MIDDLE LEGS |        | 2 PCS | 6             | DOWEL<br>Ø10*30mm           |        | 8 PCS  |
| Ē          | SHELF PANEL |        | 3 PCS |               |                             |        |        |
| F          | TABLE BASE  |        | 1 PC  |               |                             |        |        |
|            |             |        |       |               | A D                         | E      |        |

**MADE IN VIETNAM** 

PAGE: 2 OF 5

ITEM NO. WF 310985 CONSOLE TABLE

#### STEP 1



A x1 B x1 C x1 D x2 1x8 2x8 3x8 4x1 6x4

ITEM NO. WF 310985 CONSOLE TABLE





ITEM NO. WF 310985 CONSOLE TABLE