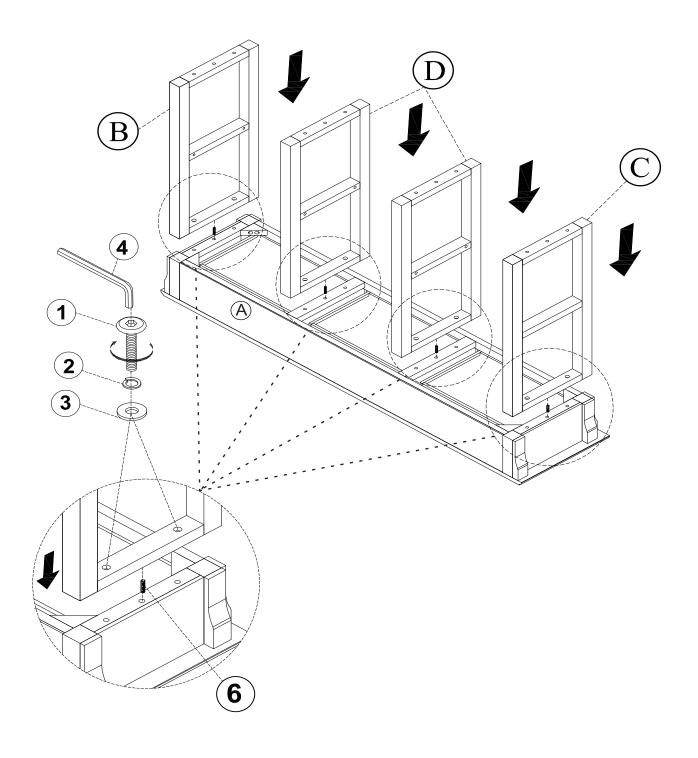

#### STEP 1

A x1 B x1 C x1 D x2 1x8 2x8 3x8 4x1 6x4

ITEM NO. WF 310985 CONSOLE TABLE

ITEM NO. WF 310985 CONSOLE TABLE