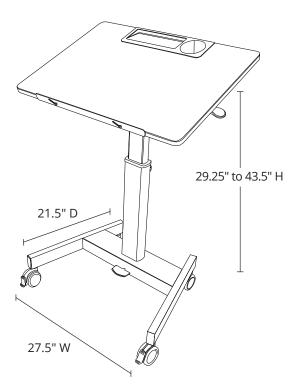

## **Product Specifications**

| Item Number                                        | STUDENT-P-TILT                                          |
|----------------------------------------------------|---------------------------------------------------------|
| Dimensions<br>(with included casters)              | 27.5" W x 21.5" D x 29.25" to 43.5" H                   |
| Dimensions (with included furniture glides)        | 27.5" W x 21.5" D x 26.25" to 40.5" H                   |
| Product Weight                                     | 34.5 lbs.                                               |
| Base Material                                      | Powder-coated steel                                     |
| Column Material                                    | Powder-coated aluminum                                  |
| Desktop Material                                   | MDF with PVC edging                                     |
| Frame Color                                        | Medium Gray                                             |
| Desktop Color                                      | Light Gray                                              |
| Desktop Dimensions                                 | 27.5" W x 21.5" D                                       |
| Height Adjustment Mechanism                        | Foot pedal-actuated pneumatic cylinder                  |
| Height Adjustment Range<br>(with casters)          | Anywhere between 29.25" and 43.5" H                     |
| Height Adjustment Range<br>(with furniture glides) | Anywhere between 26.25" and 40.5" H                     |
| Desktop Tilt Adjustment                            | Three positions: desk, lectern, nesting                 |
| Weight Capacity                                    | 35 lbs.                                                 |
| Casters (4)                                        | 3" full swivel; two with locking brakes                 |
| Additional Features                                | Backpack hook, cup holder, pencil holder, paper stopper |
| Meets ANSI/BIFMA                                   | Yes                                                     |
| Meets CPSIA                                        | Yes                                                     |
| Shipping Method                                    | Ground                                                  |
| Shipping Carton Dimensions                         | 32.8" W x 25.2" D x 6.2" H                              |
| Shipping Weight                                    | 42.2 lbs.                                               |
| Assembly Required                                  | Yes                                                     |