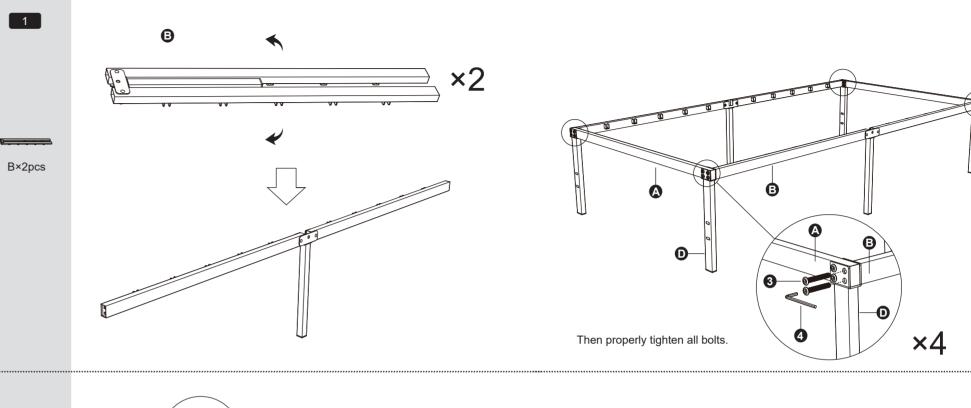

from authorized dealers as a new product. Proper use means using the foundation on a level surface where all legs touch the floor with a equal distribution of weight. Proper use also means that the foundation was not abused by the consumer, as defined by the manufacturer. This warranty does not constitute agreement to replace other parts.
- 5. If the foundation fails due to manufacturing defects, the manufacturer will repair or replace at its discretion and reserves the right to substitute comparable materials or models and does not guarantee that the replacement part will match the existing piece or foundation.
- 6. In the event the foundation needs to be inspected by the manufacturer to determine a warranty claim, the transportation cost or removal cost is borne by the consumer.











5

2

A×2pcs

D×4pcs

② ×8pcs

4 ×1pc

⑤ ×8pcs

⑥ ×1pc



6

4

3

B×2pcs

4 ×1pc

E×10pcs

4