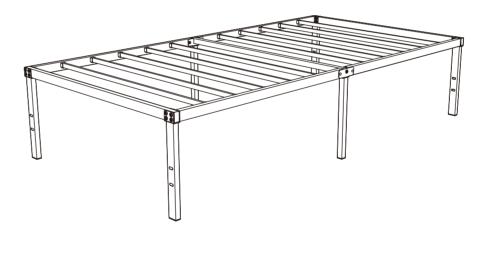

Your Home Decorating Innovator!

## 16PBOPP-T

Size:Twin

**5-Year Limited Warranty** Official Web: www.venifurniture.com

Contact us via email if you have any issue. Email: support@venifurniture.com



Please read this instruction manual carefully before attempting to assemble.

## **Return Policy** ➤

We believes you will absolutely love your new foundation, but if for some reason you want to return the foundation . please contact us directly before you decide to return your product to the retailer. Our Customer Service organization can answer most concerns and can assist you with any questions you may have about your new foundation. Please contact us through email support@venifurniture.com

The item must be returned within 30 days of delivery for a full refund. The item must be returned in good condition, in original box, with all original proof of purchase, parts and accessories.

## 5-Year Limited Warranty Statement For Manufacturing Defects

Please read this Limited Warranty caref