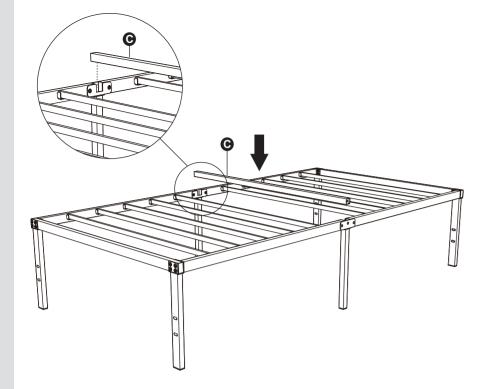

Please note that it is not uncommon for some of the short metal welds to become loose in transit or during normal use. A manufacturing defect for these welds is considered to be 5 or more at the time of purchase. The manufacturer cannot be responsible for improper assembly by the consumer.