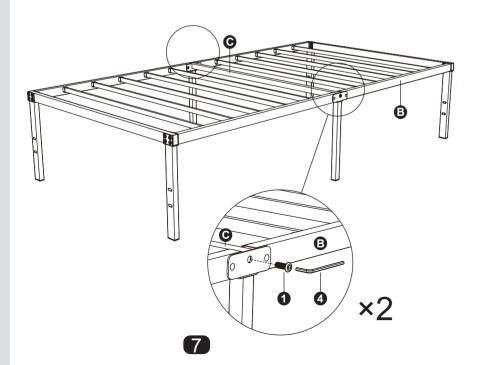

Your Home Decorating Innovator!

## 16PBOPP-T

Size:Twin

**5-Year Limited Warranty** Official Web: www.venifurniture.com

Contact us via email if you have any issue. Email: support@venifurniture.com



Please read this instruction manual carefully before attempting to assemble.

## **Return Policy** ➤

We believes you will absolutely love your new foundation, but if for some reason you want to return the foundation . please contact us directly before you decide to return your product to the retailer. Our Customer Service organization can answer most concerns and can assist you with any questions you may have about your new foundation. Please contact us through email support@venifurniture.com

The item must be returned within 30 days of delivery for a full refund. The item must be retu