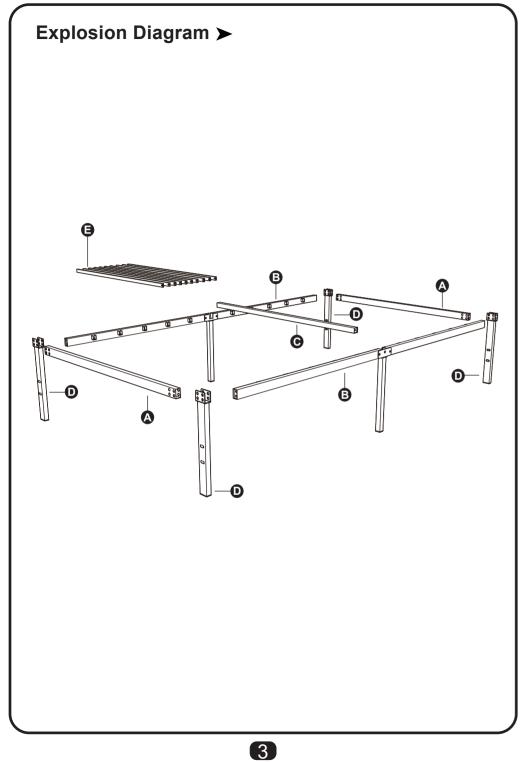

tion from authorized dealers as a new product. Proper use means using the foundation on a level surface where all legs touch the floor with a equal distribution of weight. Proper use also means that the foundation was not abused by the consumer, as defined by the manufacturer. This warranty does not constitute agreement to replace other parts.
- 5. If the foundation fails due to manufacturing defects, the manufacturer will repair or replace at its discretion and reserves the right to substitute comparable materials or models and does not guarantee that the replacement part will match the existing piece or foundation.
- 6. In the event the foundation needs to be inspected by the manufacturer to determine a warranty claim, the transportation cost or removal cost is borne by the consumer.











5

2

A×2pcs

D×4pcs

② ×8pcs

4 ×1pc

⑤ ×8pcs

⑥ ×1pc



6

4

3

B×2pcs

4 ×1pc

E×10pcs

4