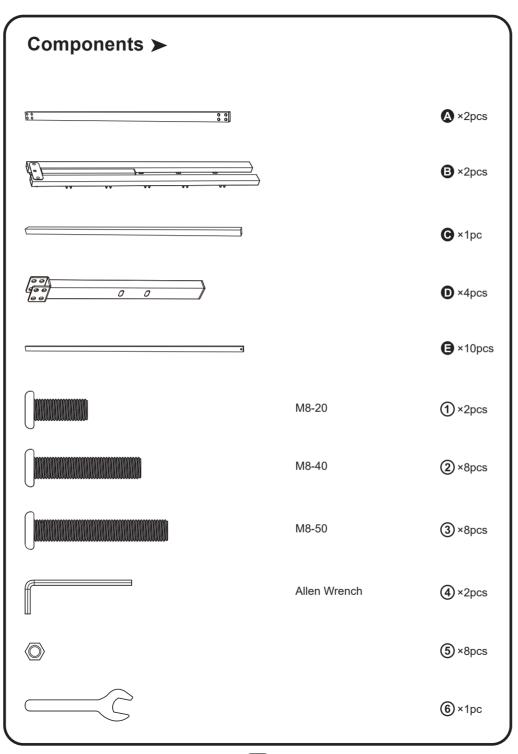

5

2

A×2pcs

D×4pcs

② ×8pcs

4 ×1pc

⑤ ×8pcs

⑥ ×1pc

6

4

3

B×2pcs

4 ×1pc

E×10pcs

4