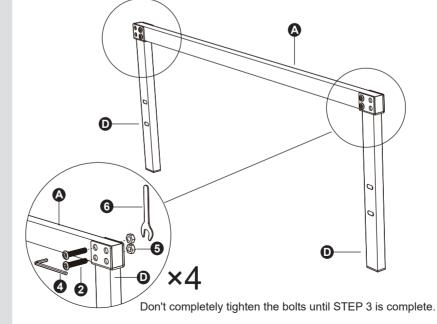

rom authorized dealers as a new product. Proper use means using the foundation on a level surface where all legs touch the floor with a equal distribution of weight. Proper use also means that the foundation was not abused by the consumer, as defined by the manufacturer. This warranty does not constitute agreement to replace other parts.
- 5. If the foundation fails due to manufacturing defects, the manufacturer will repair or replace at its discretion and reserves the right to substitute comparable materials or models and does not guarantee that the replacement part will match the existing piece or foundation.
- 6. In the event the foundation needs to be inspected by the manufacturer to determine a warranty claim, the transportation cost or removal cost is borne by the consumer.











5

2

A×2pcs

D×4pcs

② ×8pcs

4 ×1pc

⑤ ×8pcs

⑥ ×1pc



6

4

3

B×2pcs

4 ×1pc

E×10pcs

4