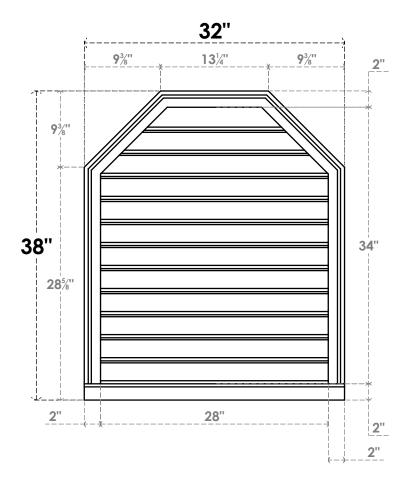

## GVPOT32X3803SF

32"W X 38"H OCTAGONAL TOP SURFACE MOUNT PVC GABLE VENT: FUNCTIONAL, W/ 2"W X 2"P **BRICKMOULD SILL FRAME** 

**VENTING AREA: 73.05 SQ IN** 

LOUVER HEIGHT: 2 7/8"

LOUVER QTY: 12

**FRONT** 

SIDE