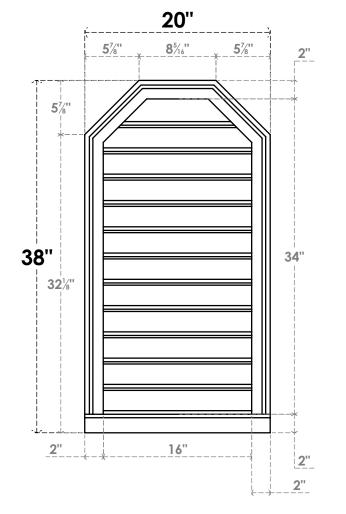

## GVPOT20X3803SF

20"W X 38"H OCTAGONAL TOP SURFACE MOUNT PVC GABLE VENT: FUNCTIONAL, W/ 2"W X 2"P **BRICKMOULD SILL FRAME** 

**VENTING AREA: 43.07 SQ IN** 

LOUVER HEIGHT: 2 7/8"

LOUVER QTY: 12

**FRONT** 

SIDE