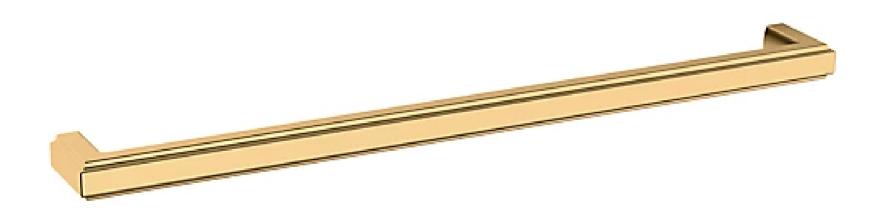

# 4429 RAISED APPLIANCE PULL 18" CTC

## 4429 RAISED APPLIANCE PULL 18" CTC

**ESTATE PORTFOLIO** 

Model Number: 4429.003

#### **Key Features**

- Just the smallest of details can mean all the difference. The clean step up detailing of this pull and the Raised family shows that a small detail can make a big impact.
- Our Lifetime Polished Brass is know for it's high shine, reflective, lustrous look that turns a piece of hardware into a work of art. This finish is made greater with the fact that it's PVD being highly resistant to the effects of weather and backed by a Lifetime Finish Warranty.