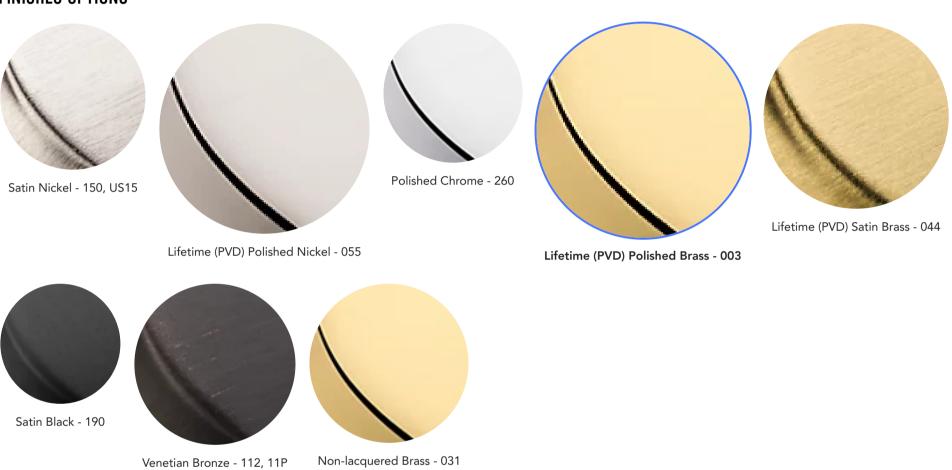

# 4429 RAISED APPLIANCE PULL 18" CTC





## **SPECIFICATIONS**

STYLE Traditional

## 4429 RAISED APPLIANCE PULL 18" CTC



**ESTATE PORTFOLIO** 

Model Number: 4429.003

#### **Key Features**

- Just the smallest of details can mean all the difference. The clean step up detailing of this pull and the Raised family shows that a small detail can make a big impact.
- Our Lifetime Polished Brass is know for it's high shine, reflective, lustrous look that turns a piece of hardware into a work of art. This finish is made greater with the fact that it's PVD being highly resistant to the effects of weather and backed by a Lifetime Finish Warranty.

#### **FINISHES OPTIONS**



all measurements in inches

### **SPECIFICATIONS**

STYLE Traditional