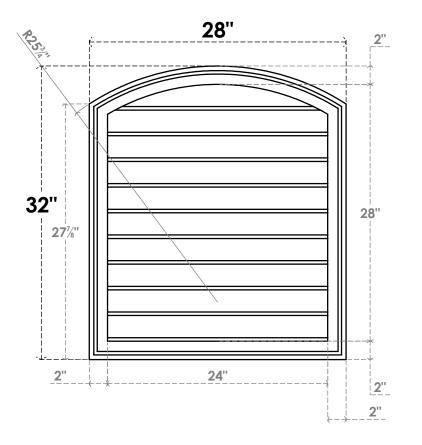

## GVPAR28X3202SN

28"W X 32"H ARCH TOP SURFACE MOUNT PVC GABLE VENT: NON-FUNCTIONAL, W/ 2"W X 1-1/2"P **BRICKMOULD FRAME** 

**FRONT** 

SIDE

LOUVER HEIGHT: 2 3/4"

LOUVER QTY: 10

**EKENA MILLWORK** 2300 WEST MAIN ST. CLARKSVILLE, TX 75426 TOLL FREE: 866-607-0453 WWW.EKENAMILLWORK.COM