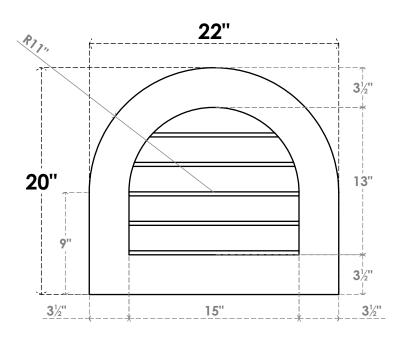

## GVPRT22X2001SN

22"W X 20"H ROUND TOP SURFACE MOUNT PVC GABLE VENT: NON-FUNCTIONAL, W/ 3-1/2"W X 1"P STANDARD FRAME

**FRONT** 

SIDE

LOUVER HEIGHT: 2 5/8"

LOUVER QTY: 5

1. INSTALLATION TO BE COMPLETED IN ACCORDANCE WITH MANUFACTURER'S SPECIFICATIONS. 2. DRAWING MAY NOT BE TO SCALE