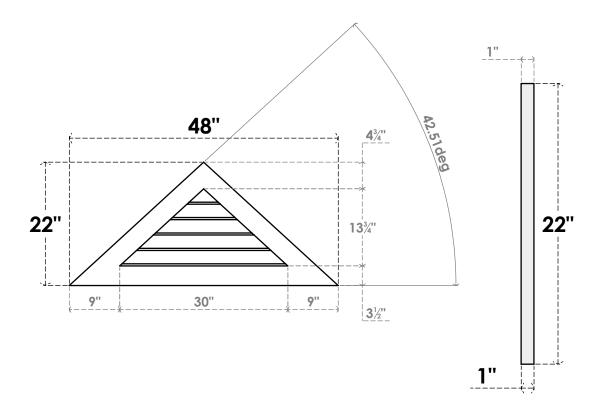

## GVPTR48X2201SN

48"W X 22"H TRIANGLE SURFACE MOUNT PVC GABLE VENT 11/12 PITCH: NON-FUNCTIONAL, W/ 3-1/2"W X 1"P STANDARD FRAME

**FRONT** 

SIDE

LOUVER HEIGHT: 2 3/4"

LOUVER QTY: 5

1. INSTALLATION TO BE COMPLETED IN ACCORDANCE WITH MANUFACTURER'S SPECIFICATIONS. 2. DRAWING MAY NOT BE TO SCALE