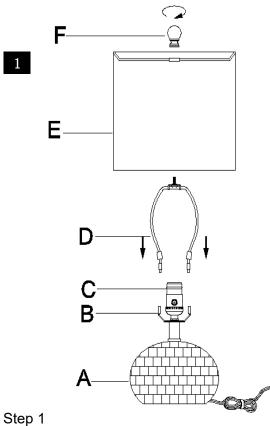

# Part List and Hardware List

| PIECE | DESCRIPTION | PICTURE    | QUANTITY | PIECE | DESCRIPTION | PICTURE | QUANTITY |
|-------|-------------|------------|----------|-------|-------------|---------|----------|
| A     | Lamp base   |            | 1X       | Е     | Shade       |         | 1X       |
| В     | Saddle      |            | 1X       | F     | Finial      | P       | 1X       |
| С     | Socket      |            | 1X       | G     | Bulb        |         | 1X       |
| D     | Harp        | $\bigcirc$ | 1X       |       |             |         |          |

# PLEASE USE ON/OFF TYPE"A" BULB MAX 40-WATT OR CFL BULB MAX 13-WATT OR LED BULB MAX 9-WATT THERE IS LED 4-WATT BULB IN THE BOX

Insert the Harp (D) into the Saddle (B). Put the shade(E) on the Harp(D), then tighten the Finial (F)into the Harp (D)