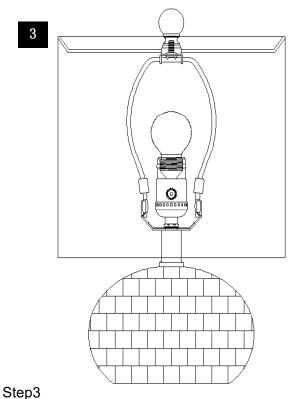

# PLEASE USE ON/OFF TYPE"A" BULB MAX 40-WATT OR CFL BULB MAX 13-WATT OR LED BULB MAX 9-WATT THERE IS LED 4-WATT BULB IN THE BOX

Insert the Harp (D) into the Saddle (B). Put the shade(E) on the Harp(D), then tighten the Finial (F)into the Harp (D)