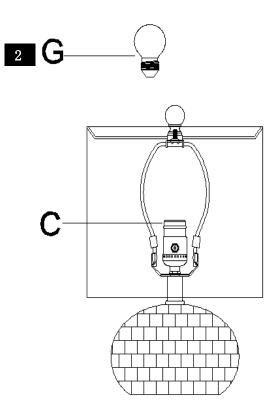

# PLEASE USE ON/OFF TYPE"A" BULB MAX 40-WATT OR CFL BULB MAX 13-WATT OR LED BULB MAX 9-WATT THERE IS LED 4-WATT BULB IN THE BOX

Insert the Harp (D) into the Saddle (B). Put the shade(E) on the Harp(D), then tighten the Finial (F)into the Harp (D)