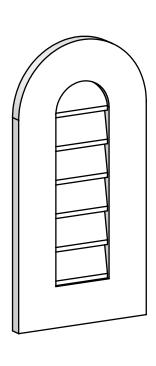

## GVPRT12X2401SN

12"W X 24"H ROUND TOP SURFACE MOUNT PVC GABLE VENT: NON-FUNCTIONAL, W/ 3-1/2"W X 1"P STANDARD FRAME

**FRONT** 

SIDE

LOUVER HEIGHT: 2 7/8"

LOUVER QTY: 6

1. INSTALLATION TO BE COMPLETED IN ACCORDANCE WITH MANUFACTURER'S SPECIFICATIONS. 2. DRAWING MAY NOT BE TO SCALE