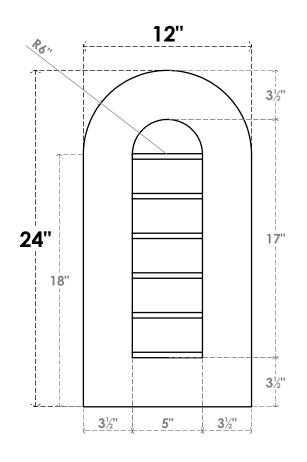

## GVPRT12X2401SN

12"W X 24"H ROUND TOP SURFACE MOUNT PVC GABLE VENT: NON-FUNCTIONAL, W/ 3-1/2"W X 1"P STANDARD FRAME

**FRONT** 

SIDE

LOUVER HEIGHT: 2 7/8"

LOUVER QTY: 6

1. INSTALLATION TO BE COMPLETED IN ACCORDANCE WITH MANUFACTURER'S SPECIFICATIONS. 2. DRAWING MAY NOT BE TO SCALE