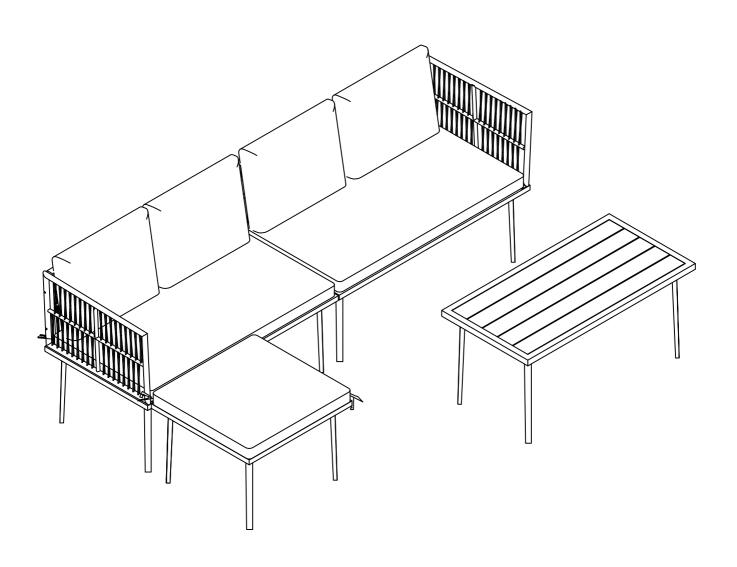

## Notice:

- 1. Follow the installation instructions. Please confirm all accessories are preset before installation.
- 2. Do not fully tighten the screws during initial assembly. Fully tighten screws only once all pieces which are correctly assembled.
- 3. If you encounter any problems during installation, refer to two solutions: Follow the installation video tutorial on the Amazon product page or contact our customer service.

| Item<br>no.                                             | Reference Image | Qty   | Item<br>no.                                             | Reference Image | Qty  |
|---------------------------------------------------------|-----------------|-------|---------------------------------------------------------|-----------------|------|
| A