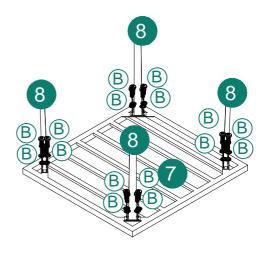

| Item<br>no.                                             | Reference Image | Qty   | Item<br>no.                                             | Reference Image | Qty  |
|---------------------------------------------------------|-----------------|-------|---------------------------------------------------------|-----------------|------|
| A                                                       | M6*10mm         | X16+1 | D                                                       |                 | X4+1 |
| B                                                       |                 | X52+3 | -                                                       |                 | X1   |
|                                                         | M6*15mm         |       |                                                         |                 |      |
| C                                                       |                 | X14+1 |                                                         |                 |      |
|                                                         | M6*45mm         |       | A.                                                      |                 |      |
| Tips: The number after "+" represents the spare screws. |                 |       | Tips: The number after "+" represents the spare screws. |                 |      |

| Item<br>no. | Reference Image | Qty | Item<br>no. | Reference Image | Qty |
|-------------|-----------------|-----|-------------|-----------------|-----|
| 1           |                 | X1  | 8           |                 | X12 |
| 2           |                 | X1  | 9           |                 | X1  |
| 3           |                 | X1  | 10          |                 | X4  |
| 4           |                 | X1  | 1           |                 | X2  |
| 5           |                 | X1  | 12          |                 | X4  |
| 6           |                 | X1  | 13          |                 | X1  |
| 7           |                 | X1  |             |                 |     |