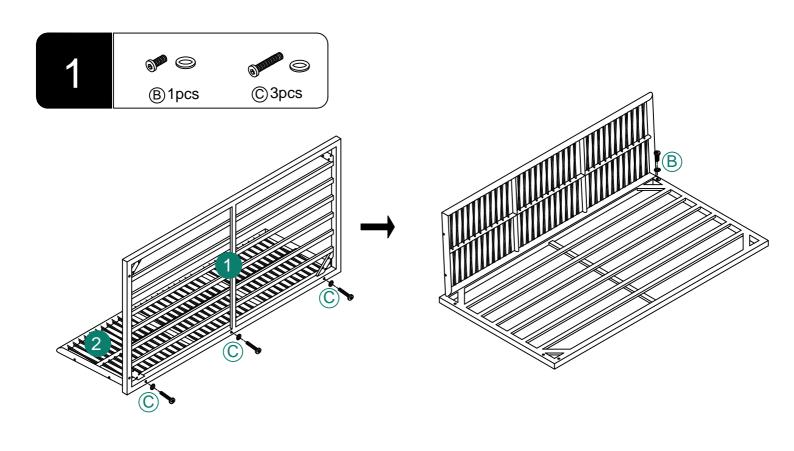

## Notice:

- 1. Follow the installation instructions. Please confirm all accessories are preset before installation.
- 2. Do not fully tighten the screws during initial assembly. Fully tighten screws only once all pieces which are correctly assembled.
- 3. If you encounter any problems during installation, refer to two solutions: Follow the installation video tutorial on the Amazon product page or contact our customer service.