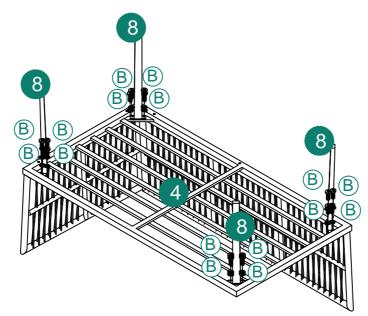

|      |

| Item<br>no. | Reference Image | Qty | Item<br>no. | Reference Image | Qty |
|-------------|-----------------|-----|-------------|-----------------|-----|
| 1           |                 | X1  | 8           |                 | X12 |
| 2           |                 | X1  | 9           |                 | X1  |
| 3           |                 | X1  | 10          |                 | X4  |
| 4           |                 | X1  | 1           |                 | X2  |
| 5           |                 | X1  | 12          |                 | X4  |
| 6           |                 | X1  | 13          |                 | X1  |
| 7           |                 | X1  |             |                 |     |

## Explosion Diagram





2 © Gapes

Barrier Carrier Car









-----













-----