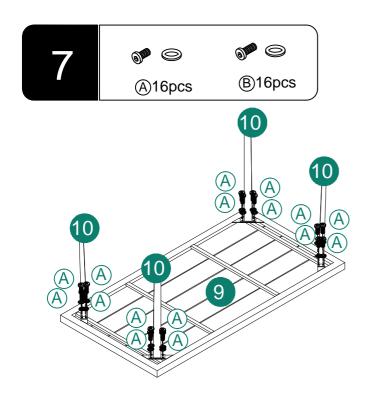

| Item<br>no.                                             | Reference Image | Qty   | Item<br>no.                                             | Reference Image | Qty  |
|---------------------------------------------------------|-----------------|-------|---------------------------------------------------------|-----------------|------|
| A                                                       | M6*10mm         | X16+1 | D                                                       |                 | X4+1 |
| B                                                       |                 | X52+3 | -                                                       |                 | X1   |
|                                                         | M6*15mm         |       |                                                         |                 |      |
| C                                                       |                 | X14+1 |                                                         |                 |      |
|                                                         | M6*45mm         |       | A.                                                      |                 |      |
| Tips: The number after "+" represents the spare screws. |                 |       | Tips: The number after "+" represents the spare screws. |                 |      |

| Item<br>no. | Reference Image | Qty | Item<br>no. | Reference Image | Qty |
|-------------|-----------------|-----|-------------|-----------------|-----|
| 1           |                 | X1  | 8           |                 | X12 |
| 2           |                 | X1  | 9           |                 | X1  |
| 3           |                 | X1  | 10          |                 | X4  |
| 4           |                 | X1  | 1           |                 | X2  |
| 5           |                 | X1  | 12          |                 | X4  |
| 6           |                 | X1  | 13          |                 | X1  |
| 7           |                 | X1  |             |                 |     |