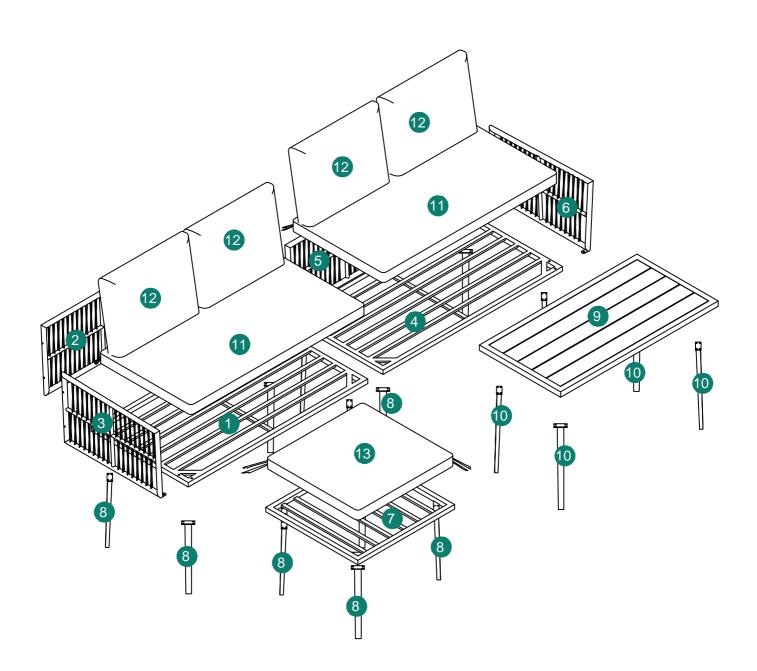

| Item<br>no. | Reference Image | Qty | Item<br>no. | Reference Image | Qty |
|-------------|-----------------|-----|-------------|-----------------|-----|
| 1           |                 | X1  | 8           |                 | X12 |
| 2           |                 | X1  | 9           |                 | X1  |
| 3           |                 | X1  | 10          |                 | X4  |
| 4           |                 | X1  | 1           |                 | X2  |
| 5           |                 | X1  | 12          |                 | X4  |
| 6           |                 | X1  | 13          |                 | X1  |
| 7           |                 | X1  |             |                 |     |

## Explosion Diagram

2 © Gapes

Barrier Carrier Car

-----

-----