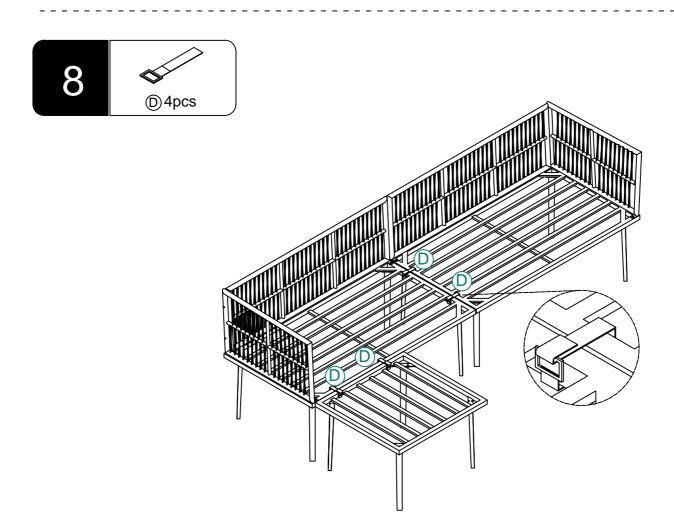

| Item<br>no.                                             | Reference Image | Qty   | Item<br>no.                                             | Reference Image | Qty  |
|---------------------------------------------------------|-----------------|-------|---------------------------------------------------------|-----------------|------|
| A                                                       | M6*10mm         | X16+1 | D                                                       |                 | X4+1 |
| B                                                       |                 | X52+3 | -                                                       |                 | X1   |
|                                                         | M6*15mm         |       |                                                         |                 |      |
| C                                                       |                 | X14+1 |                                                         |                 |      |
|                                                         | M6*45mm         |       | A.                                                      |                 |      |
| Tips: The number after "+" represents the spare screws. |                 |       | Tips: The number after "+" represents the spare screws. |                 |      |

| Item<br>no. | Reference Image | Qty | Item<br>no. | Reference Image | Qty |
|-------------|-----------------|-----|-------------|-----------------|-----|
| 1           |                 | X1  | 8           |                 | X12 |
| 2           |                 | X1  | 9           |                 | X1  |
| 3           |                 | X1  | 10          |                 | X4  |
| 4           |                 | X1  | 1           |                 | X2  |
| 5           |                 | X1  | 12          |                 | X4  |
| 6           |                 | X1  | 13          |                 | X1  |
| 7           |                 | X1  |             |                 |     |