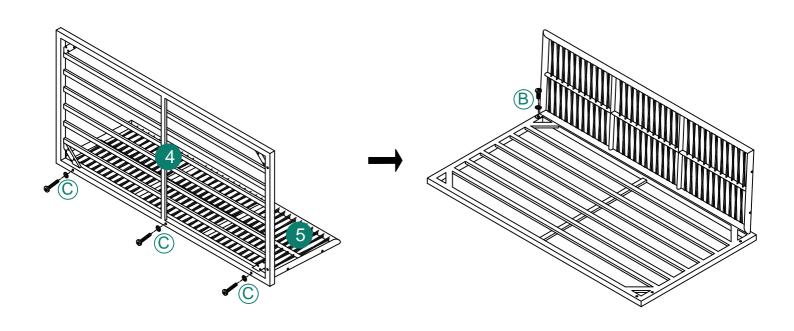

crews. |                 |      |

| Item<br>no. | Reference Image | Qty | Item<br>no. | Reference Image | Qty |
|-------------|-----------------|-----|-------------|-----------------|-----|
| 1           |                 | X1  | 8           |                 | X12 |
| 2           |                 | X1  | 9           |                 | X1  |
| 3           |                 | X1  | 10          |                 | X4  |
| 4           |                 | X1  | 1           |                 | X2  |
| 5           |                 | X1  | 12          |                 | X4  |
| 6           |                 | X1  | 13          |                 | X1  |
| 7           |                 | X1  |             |                 |     |

## Explosion Diagram





2 © Gapes

Barrier Carrier Car









-----













-----