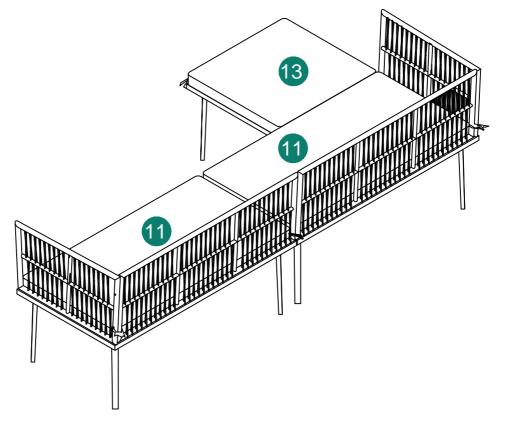

| Item<br>no. | Reference Image | Qty | Item<br>no. | Reference Image | Qty |
|-------------|-----------------|-----|-------------|-----------------|-----|
| 1           |                 | X1  | 8           |                 | X12 |
| 2           |                 | X1  | 9           |                 | X1  |
| 3           |                 | X1  | 10          |                 | X4  |
| 4           |                 | X1  | 1           |                 | X2  |
| 5           |                 | X1  | 12          |                 | X4  |
| 6           |                 | X1  | 13          |                 | X1  |
| 7           |                 | X1  |             |                 |     |