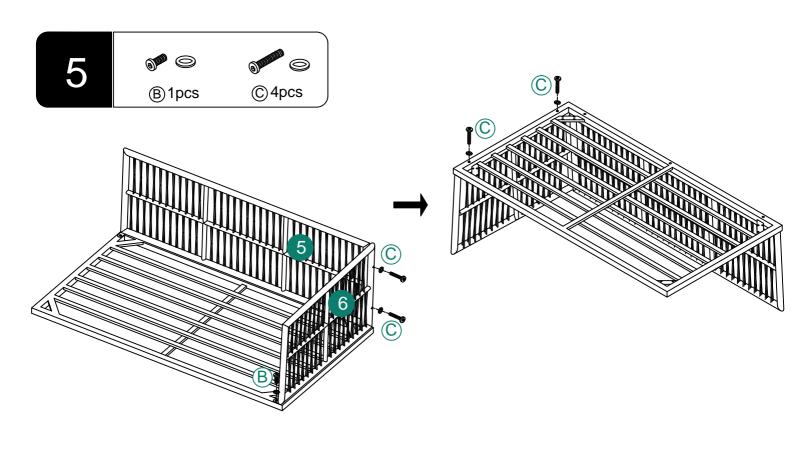

ews. |                 |      |

| Item<br>no. | Reference Image | Qty | Item<br>no. | Reference Image | Qty |
|-------------|-----------------|-----|-------------|-----------------|-----|
| 1           |                 | X1  | 8           |                 | X12 |
| 2           |                 | X1  | 9           |                 | X1  |
| 3           |                 | X1  | 10          |                 | X4  |
| 4           |                 | X1  | 1           |                 | X2  |
| 5           |                 | X1  | 12          |                 | X4  |
| 6           |                 | X1  | 13          |                 | X1  |
| 7           |                 | X1  |             |                 |     |

## Explosion Diagram





2 © Gapes

Barrier Carrier Car









-----













-----