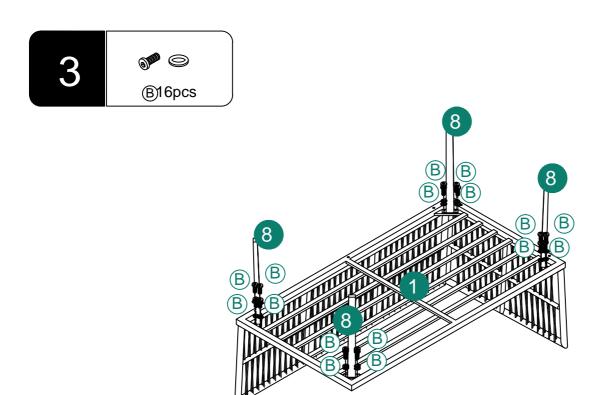

## Notice:

- 1. Follow the installation instructions. Please confirm all accessories are preset before installation.
- 2. Do not fully tighten the screws during initial assembly. Fully tighten screws only once all pieces which are correctly assembled.
- 3. If you encounter any problems during installation, refer to two solutions: Follow the installation video tutorial on the Amazon product page or contact our customer service.