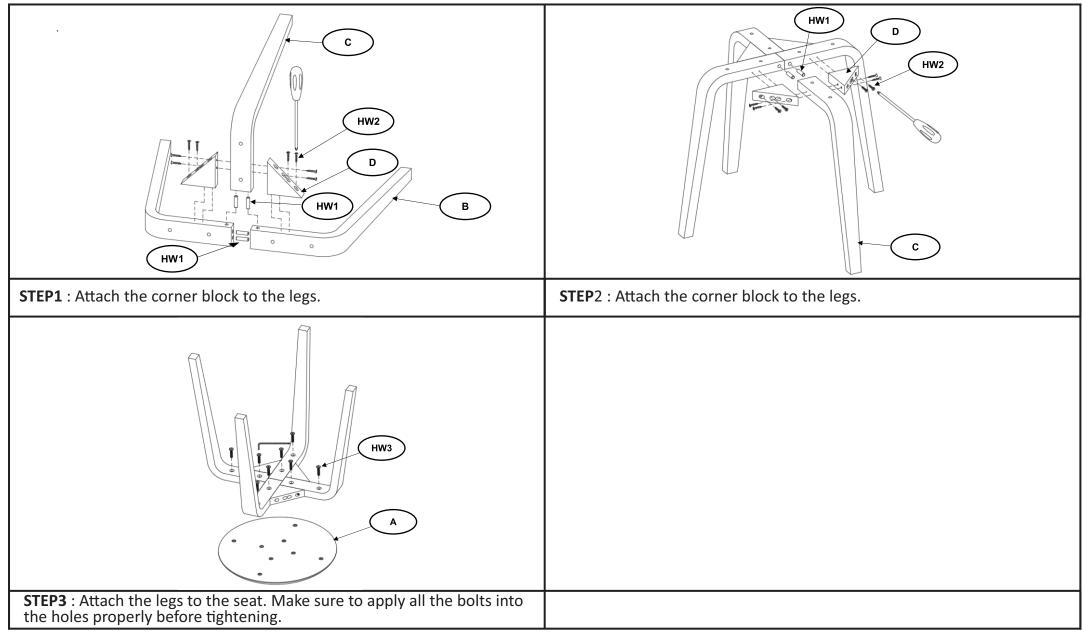

# PREPARATION

PIECE

Α

В

С

D

HW 1

\* Before beginning assembly of product, make sure all parts are present. Compare parts with part contents list and hardware contents list.

# PREPARATION

\* Before beginning assembly of product, make sure all parts are present. Compare parts with part contents list and hardware contents list.

- \* If any part is missing or damaged, do not atempt to assemble the product.
- \* Estimated Assembly Time: 15 minutes.
- \* Tools Required for Assembly: Allen Key (included) and screw driver (not included).
- \* If you are having difficulty, our friendly Customer Care team is always here to help.