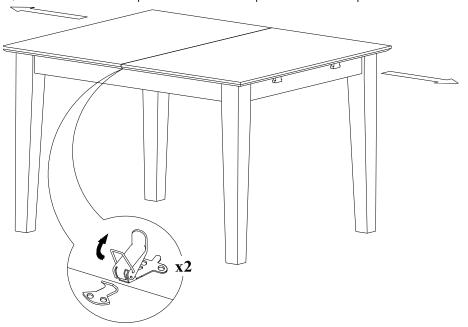

## STEP 2

Stand the table, unlock the table top underneath and pull the 2 side tops to outside direction.

RECTANGULAR TABLE 36"x54"WITH 12" BUTTERFLY LEAF