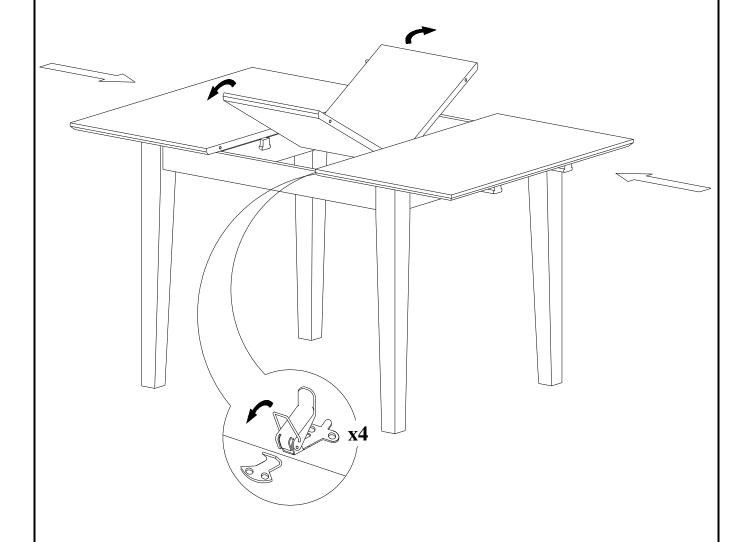

# STEP 3

Fold the center leaf top and put it underneath, or spread it as your demand, then lock the top as below image.