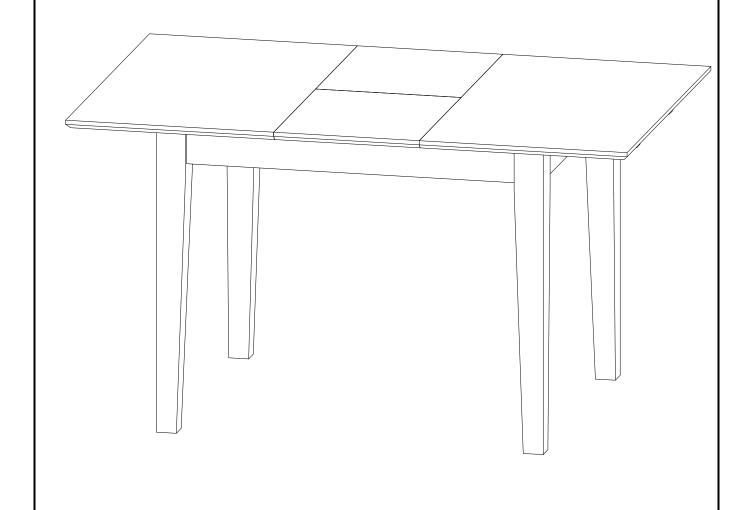

## **ASSEMBLY INSTRUCTIONS**

Description: RECTANGULAR TABLE 36"x54"WITH 12" BUTTERFLY LEAF

Dimension: W.36" x D.42"(54") x H.30"

Cube size : 44.8"x38.3"x 5.5" NW: 63.8 LBS

GW: 70.4 LBS

RECTANGULAR TABLE 36"x54"WITH 12" BUTTERFLY LEAF