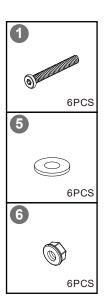

#### STEP OPTION1

(Tips: Screws first fixed to 80%)

(Tips: after all holes are aligned, then fixed to 100%)