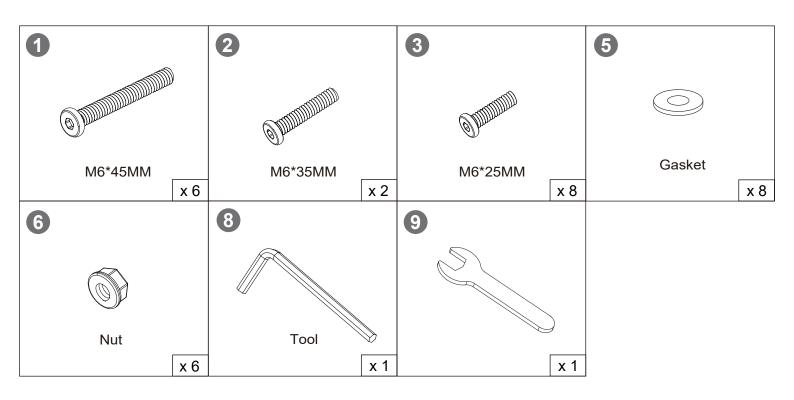

# Please keep these instructions for future reference. Dear Customer

- Thank you for your purchase. When you receive the product, please make sure that all the parts are intact. Then follow the entire installation instructions to install!
- When installing, please be careful not to tighten the screws immediately! You need to make sure that all the screws are secured to 80%, then tighten them!
- In order to protect the rattan from harm. and the screw hole from grind, do not use the electric drill, please use the manual screwdriver in the hardware package!
  If problem occur unsatisfactorily as follows
- A . The outer box is damaged
- B . The product is damaged / bent / cracked while you open the box
- C . The parts / accessories / assembly tools are missing
- D. The instructions are not clear and can not be referred
- **E** . The product has functional problems
- **F** . Other aspects that you are not satisfied with