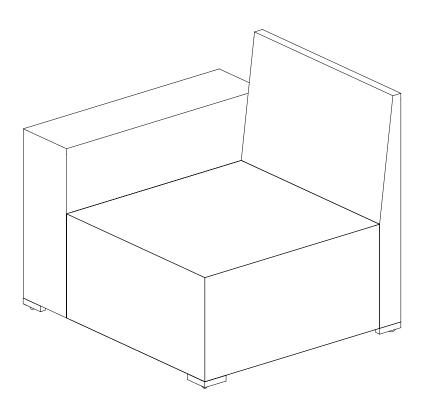

(Tips: after all holes are aligned, then fixed to 100%)

Please make a decision on which module you want to put together, as you have to use different parts to make it either a corner sofa or an armless sofa.

#### **STEP**

After assembly is completed, you can fix it in pairs according to your preference (as shown in the figure).