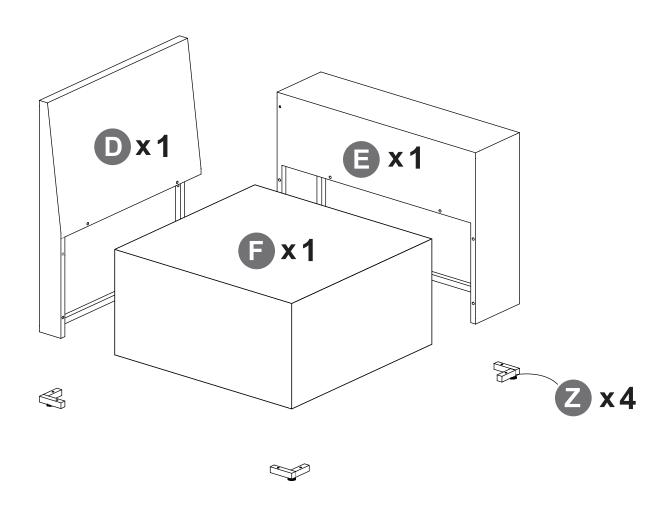

(Tips: after all holes are aligned, then fixed to 100%)

Please make a decision on which module you want to put together, as you have to use different parts to make it either a corner sofa or an armless sofa.

#### STEP OPTION1

(Tips: Screws first fixed to 80%)

(Tips: after all holes are aligned, then fixed to 100%)