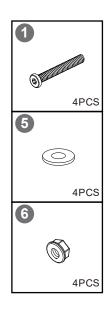

#### STEP OPTION2

(Tips: Screws first fixed to 80%)

(Tips: after all holes are aligned, then fixed to 100%)