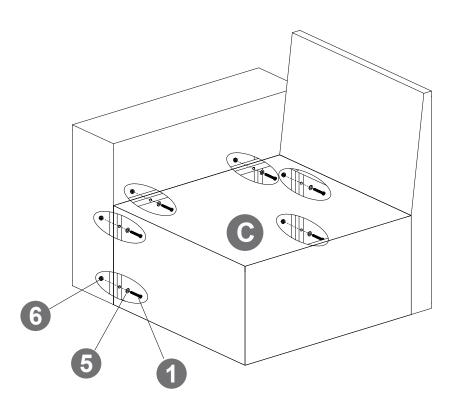

(Tips: after all holes are aligned, then fixed to 100%)

Please make a decision on which module you want to put together, as you have to use different parts to make it either a corner sofa or an armless sofa.

#### STEP OPTION1

(Tips: Screws first fixed to 80%)

(Tips: after all holes are aligned, then fixed to 100%)