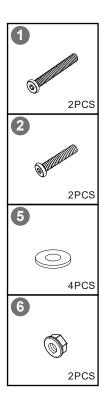

4

(Tips: after all holes are aligned, then fixed to 100%)

(Tips: Screws first fixed to 80%)

4

(Tips: after all holes are aligned, then fixed to 100%)

(Tips: Screws first fixed to 80%)

(Tips: Screws first fixed to 80%)