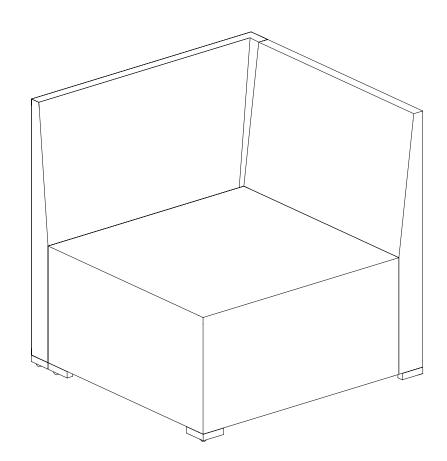

(Tips: after all holes are aligned, then fixed to 100%)

Please make a decision on which module you want to put together, as you have to use different parts to make it either a corner sofa or an armless sofa.