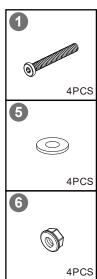

4

(Tips: after all holes are aligned, then fixed to 100%)

(Tips: Screws first fixed to 80%)

4

(Tips: after all holes are aligned, then fixed to 100%)

(Tips: Screws first fixed to 80%)

(Tips: Screws first fixed to 80%)

(Tips: after all holes are aligned, then fixed to 100%)

Please make a decision on which module you want to put together, as you have to use different parts to make it either a corner sofa or an armless sofa.