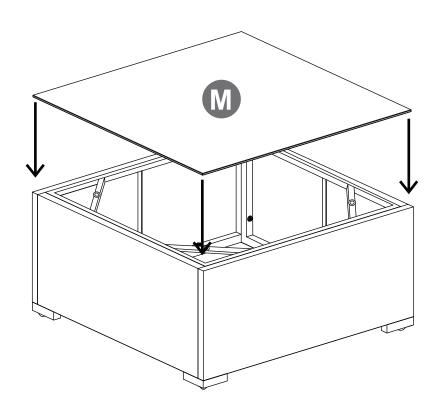

4

(Tips: after all holes are aligned, then fixed to 100%)

(Tips: Screws first fixed to 80%)

4

(Tips: after all holes are aligned, then fixed to 100%)

(Tips: Screws first fixed to 80%)

(Tips: Screws first fixed to 80%)

(Tips: after all holes are aligned, then fixed to 100%)

Please make a decision on which module you want to put together, as you have to use different parts to make it either a corner sofa or an armless sofa.