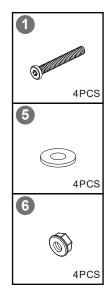

#### STEP OPTION1

(Tips: Screws first fixed to 80%)

(Tips: after all holes are aligned, then fixed to 100%)