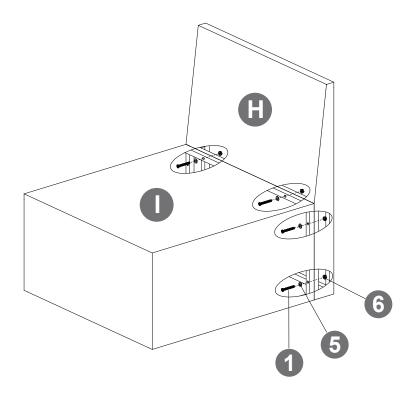

(Tips: after all holes are aligned, then fixed to 100%)

Please make a decision on which module you want to put together, as you have to use different parts to make it either a corner sofa or an armless sofa.

#### STEP OPTION1

(Tips: Screws first fixed to 80%)

(Tips: after all holes are aligned, then fixed to 100%)