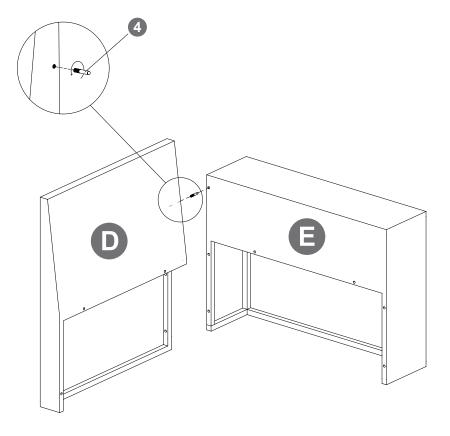

4

(Tips: after all holes are aligned, then fixed to 100%)

(Tips: Screws first fixed to 80%)

4

(Tips: after all holes are aligned, then fixed to 100%)

(Tips: Screws first fixed to 80%)

(Tips: Screws first fixed to 80%)

(Tips: after all holes are aligned, then fixed to 100%)

Please make a decision on which module you want to put together, as you have to use different parts to make it either a corner sofa or an armless sofa.