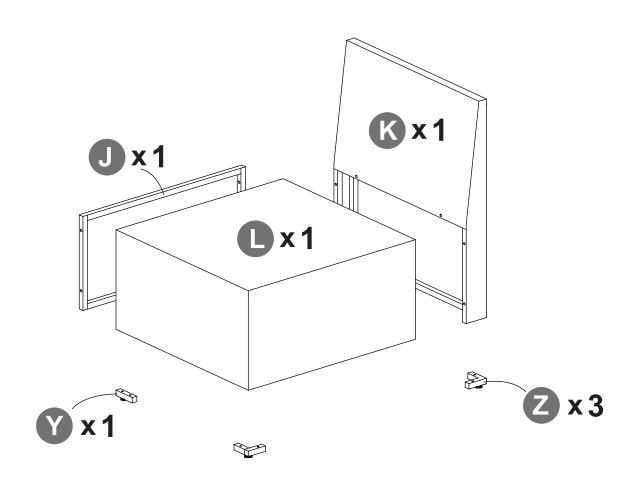

#### STEP OPTION1

(Tips: Screws first fixed to 80%)

(Tips: after all holes are aligned, then fixed to 100%)

#### STEP OPTION2

(Tips: Screws first fixed to 80%)

(Tips: after all holes are aligned, then fixed to 100%)