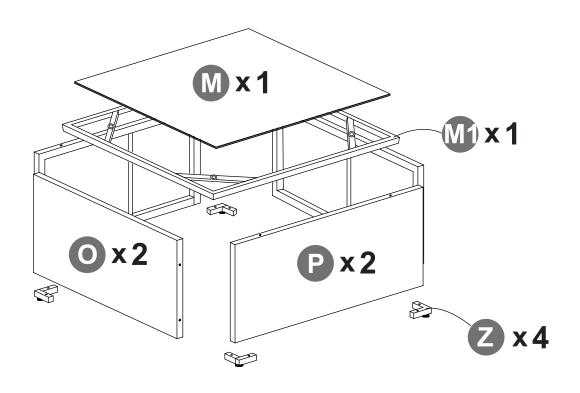

4

(Tips: after all holes are aligned, then fixed to 100%)

(Tips: Screws first fixed to 80%)

4

(Tips: after all holes are aligned, then fixed to 100%)

(Tips: Screws first fixed to 80%)

(Tips: Screws first fixed to 80%)

(Tips: after all holes are aligned, then fixed to 100%)

Please make a decision on which module you want to put together, as you have to use different parts to make it either a corner sofa or an armless sofa.