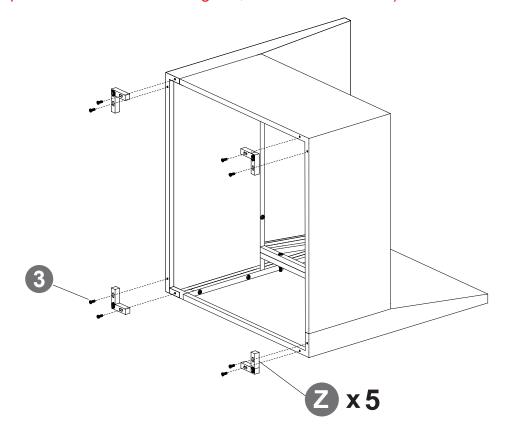

(Tips: after all holes are aligned, then fixed to 100%)

Please make a decision on which module you want to put together, as you have to use different parts to make it either a corner sofa or an armless sofa.

#### STEP OPTION1

(Tips: Screws first fixed to 80%)

(Tips: after all holes are aligned, then fixed to 100%)

#### STEP OPTION2

(Tips: Screws first fixed to 80%)

(Tips: after all holes are aligned, then fixed to 100%)