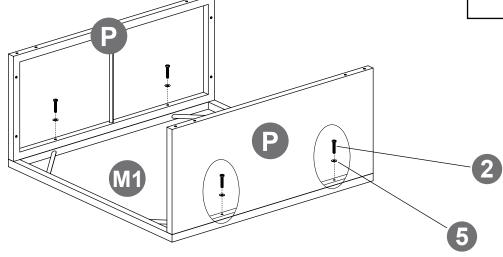

(Tips: after all holes are aligned, then fixed to 100%)

Please make a decision on which module you want to put together, as you have to use different parts to make it either a corner sofa or an armless sofa.

#### STEP OPTION1

(Tips: Screws first fixed to 80%)

(Tips: after all holes are aligned, then fixed to 100%)