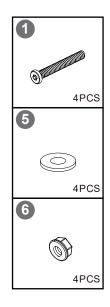

#### STEP OPTION1

(Tips: Screws first fixed to 80%)

(Tips: after all holes are aligned, then fixed to 100%)