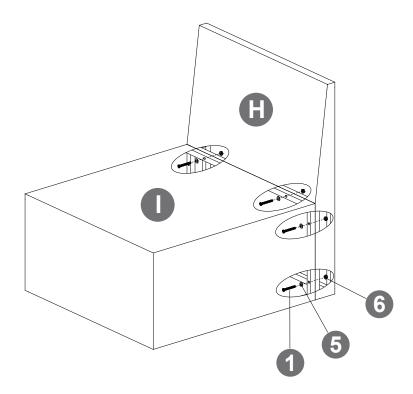

(Tips: after all holes are aligned, then fixed to 100%)

Please make a decision on which module you want to put together, as you have to use different parts to make it either a corner sofa or an armless sofa.

#### STEP OPTION1

(Tips: Screws first fixed to 80%)

(Tips: after all holes are aligned, then fixed to 100%)