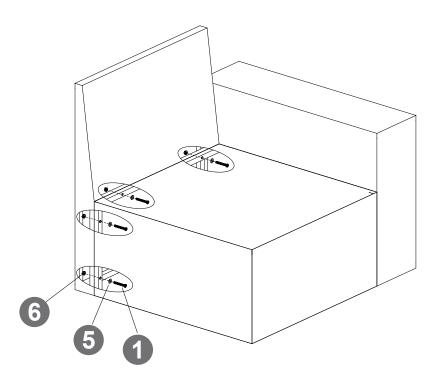

(Tips: after all holes are aligned, then fixed to 100%)

Please make a decision on which module you want to put together, as you have to use different parts to make it either a corner sofa or an armless sofa.

#### STEP OPTION2

(Tips: Screws first fixed to 80%)

(Tips: after all holes are aligned, then fixed to 100%)