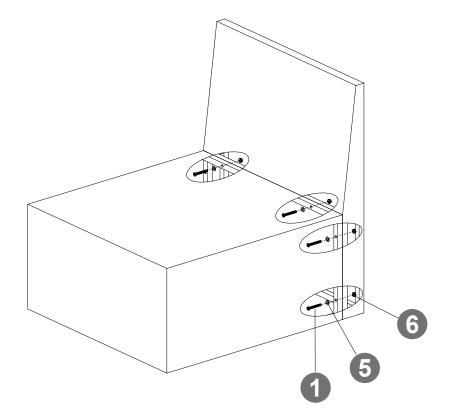

(Tips: after all holes are aligned, then fixed to 100%)

Please make a decision on which module you want to put together, as you have to use different parts to make it either a corner sofa or an armless sofa.

#### STEP OPTION1

(Tips: Screws first fixed to 80%)

(Tips: after all holes are aligned, then fixed to 100%)