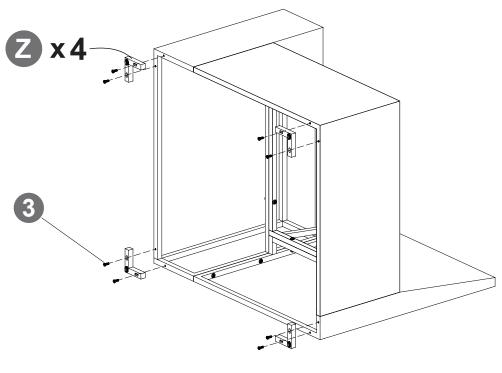

(Tips: after all holes are aligned, then fixed to 100%)

Please make a decision on which module you want to put together, as you have to use different parts to make it either a corner sofa or an armless sofa.

#### STEP OPTION1

(Tips: Screws first fixed to 80%)

(Tips: after all holes are aligned, then fixed to 100%)

#### STEP OPTION2

(Tips: Screws first fixed to 80%)

(Tips: after all holes are aligned, then fixed to 100%)