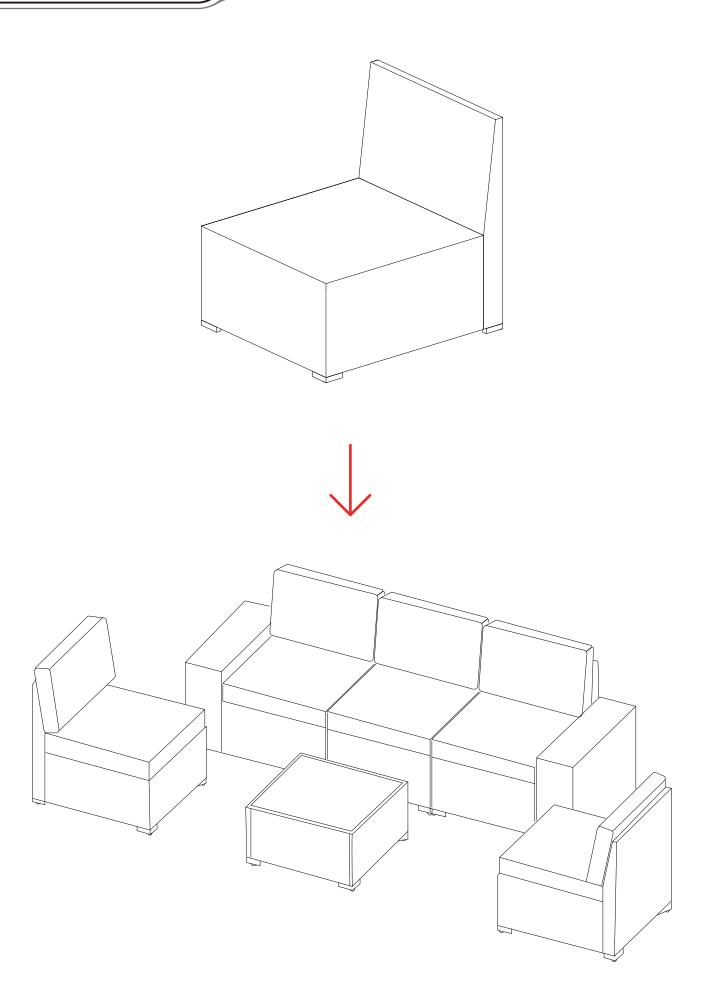

#### **STEP**

After assembly is completed, you can fix it in pairs according to your preference (as shown in the figure).