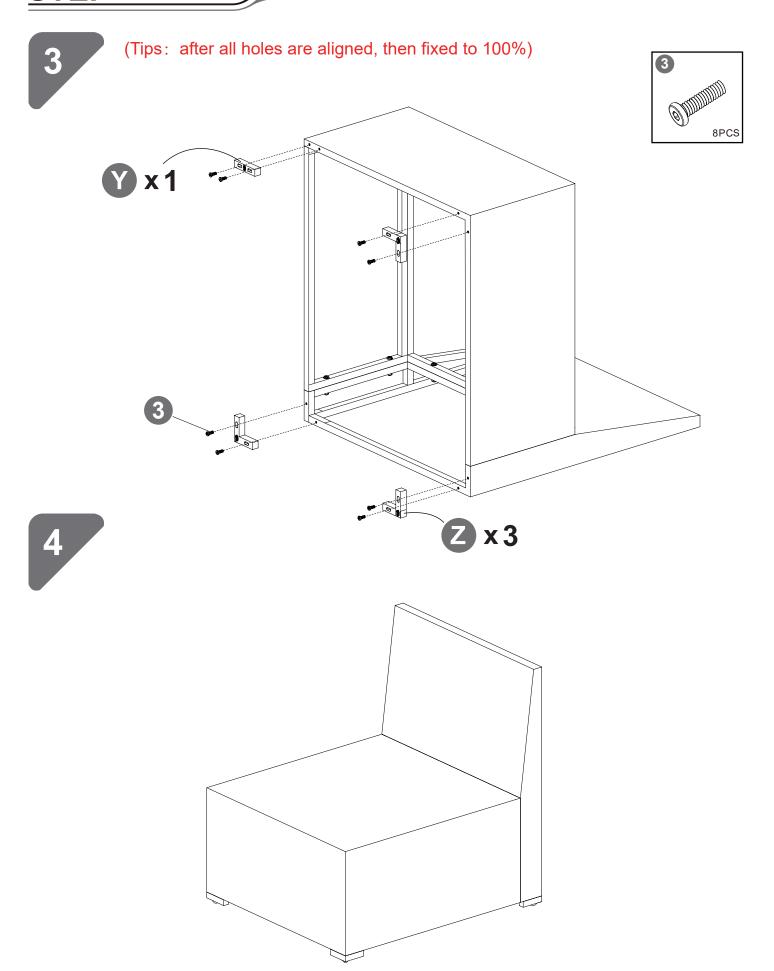

4

(Tips: after all holes are aligned, then fixed to 100%)

(Tips: Screws first fixed to 80%)

4

(Tips: after all holes are aligned, then fixed to 100%)

(Tips: Screws first fixed to 80%)

(Tips: Screws first fixed to 80%)

(Tips: after all holes are aligned, then fixed to 100%)

Please make a decision on which module you want to put together, as you have to use different parts to make it either a corner sofa or an armless sofa.