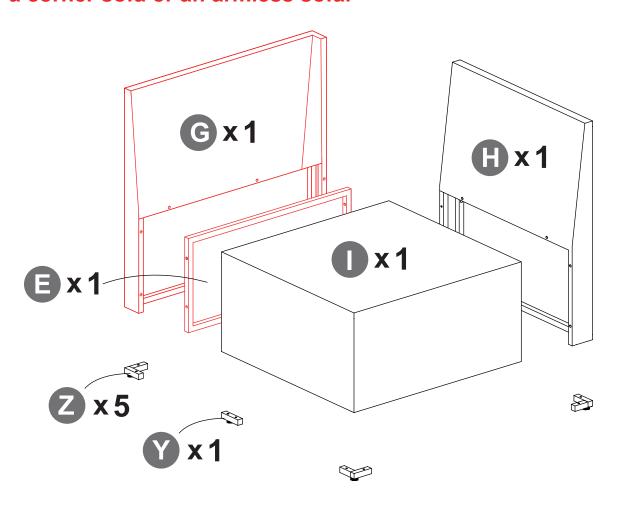

(Tips: after all holes are aligned, then fixed to 100%)

Please make a decision on which module you want to put together, as you have to use different parts to make it either a corner sofa or an armless sofa.