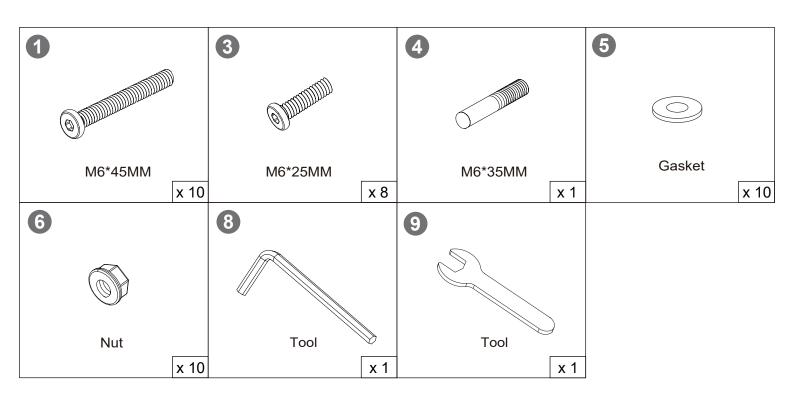

# Please keep these instructions for future reference. Dear Customer

- Thank you for your purchase. When you receive the product, please make sure that all the parts are intact. Then follow the entire installation instructions to install!
- When installing, please be careful not to tighten the screws immediately! You need to make sure that all the screws are secured to 80%, then tighten them!
- In order to protect the rattan from harm. and the screw hole from grind, do not use the electric drill, please use the manual screwdriver in the hardware package!
  If problem occur unsatisfactorily as follows
- A . The outer box is damaged
- B . The product is damaged / bent / cracked while you open the box
- C . The parts / accessories / assembly tools are missing
- D. The instructions are not clear and can not be referred
- **E** . The product has functional problems
- **F** . Other aspects that you are not satisfied with