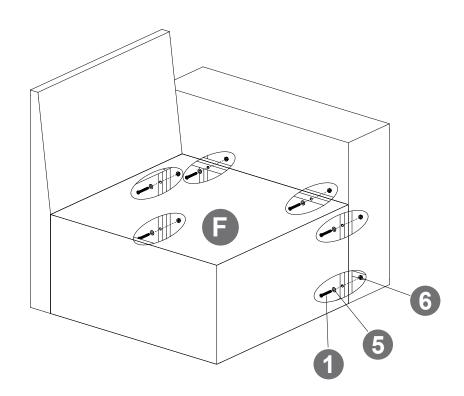

(Tips: after all holes are aligned, then fixed to 100%)

Please make a decision on which module you want to put together, as you have to use different parts to make it either a corner sofa or an armless sofa.

#### STEP OPTION1

(Tips: Screws first fixed to 80%)

(Tips: after all holes are aligned, then fixed to 100%)