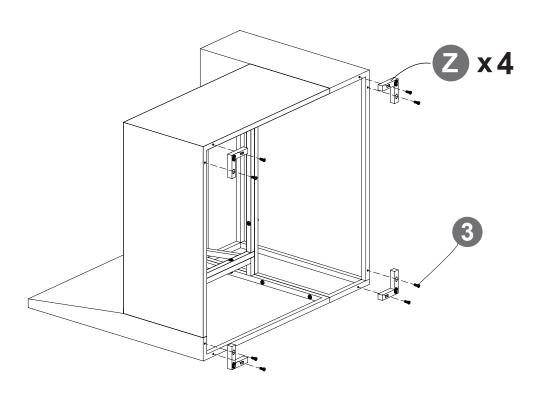

(Tips: after all holes are aligned, then fixed to 100%)

Please make a decision on which module you want to put together, as you have to use different parts to make it either a corner sofa or an armless sofa.

#### STEP OPTION1

(Tips: Screws first fixed to 80%)

(Tips: after all holes are aligned, then fixed to 100%)

#### STEP OPTION2

(Tips: Screws first fixed to 80%)

(Tips: after all holes are aligned, then fixed to 100%)