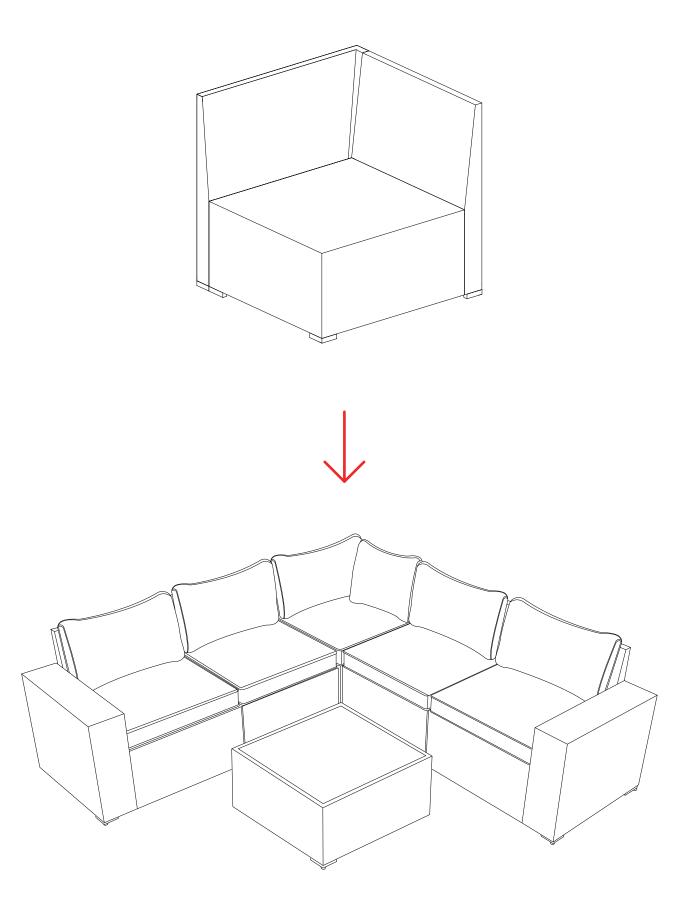

## **6 PCS RATTAN SOFA SET**

After-sales mailbox: Patiofurnitureserviceteam@outlook.com

#### **STEP**

After assembly is completed, you can fix it in pairs according to your preference (as shown in the figure).