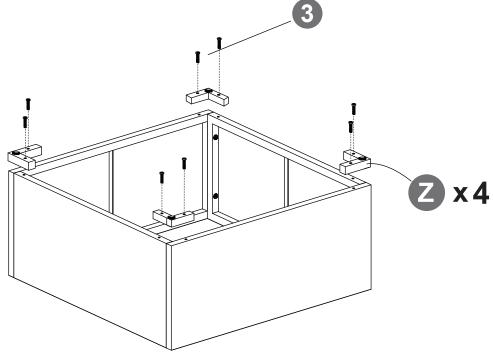

4

(Tips: after all holes are aligned, then fixed to 100%)

(Tips: Screws first fixed to 80%)

4

(Tips: after all holes are aligned, then fixed to 100%)

(Tips: Screws first fixed to 80%)

(Tips: Screws first fixed to 80%)

(Tips: after all holes are aligned, then fixed to 100%)

Please make a decision on which module you want to put together, as you have to use different parts to make it either a corner sofa or an armless sofa.

#### STEP OPTION1

(Tips: Screws first fixed to 80%)

(Tips: after all holes are aligned, then fixed to 100%)