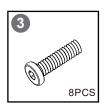

4

(Tips: after all holes are aligned, then fixed to 100%)

(Tips: Screws first fixed to 80%)

4

(Tips: after all holes are aligned, then fixed to 100%)

(Tips: Screws first fixed to 80%)

(Tips: Screws first fixed to 80%)

(Tips: after all holes are aligned, then fixed to 100%)

Please make a decision on which module you want to put together, as you have to use different parts to make it either a corner sofa or an armless sofa.