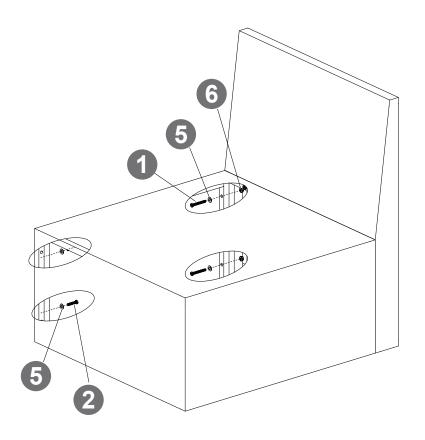

(Tips: after all holes are aligned, then fixed to 100%)

Please make a decision on which module you want to put together, as you have to use different parts to make it either a corner sofa or an armless sofa.

#### STEP OPTION2

(Tips: Screws first fixed to 80%)

(Tips: after all holes are aligned, then fixed to 100%)