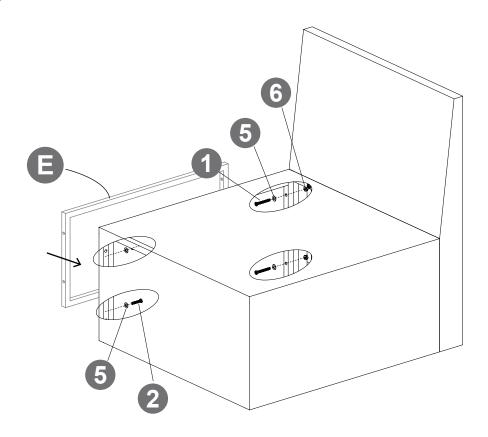

#### STEP OPTION1

(Tips: Screws first fixed to 80%)

(Tips: after all holes are aligned, then fixed to 100%)