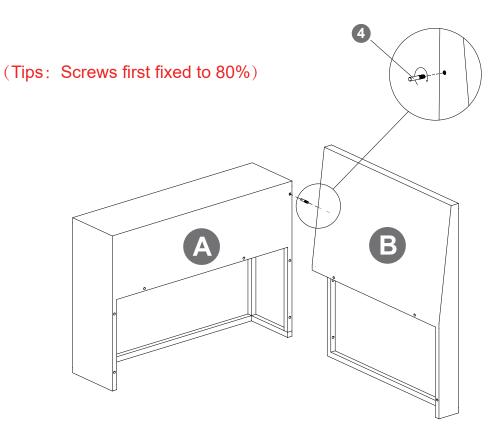

4

(Tips: after all holes are aligned, then fixed to 100%)

(Tips: Screws first fixed to 80%)

4

(Tips: after all holes are aligned, then fixed to 100%)

(Tips: Screws first fixed to 80%)

(Tips: Screws first fixed to 80%)

(Tips: after all holes are aligned, then fixed to 100%)

Please make a decision on which module you want to put together, as you have to use different parts to make it either a corner sofa or an armless sofa.