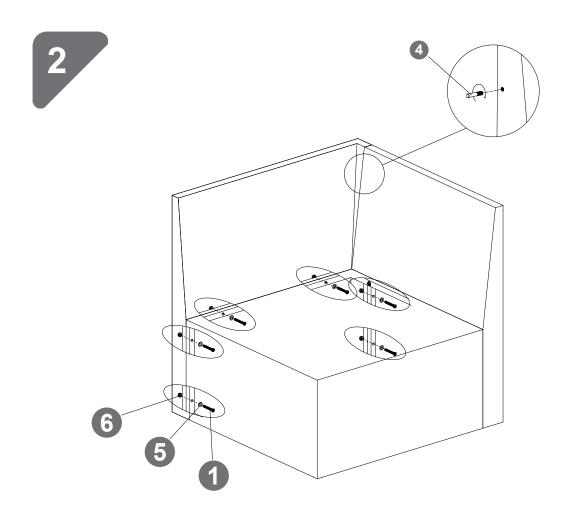

#### STEP OPTION2

(Tips: Screws first fixed to 80%)

(Tips: after all holes are aligned, then fixed to 100%)