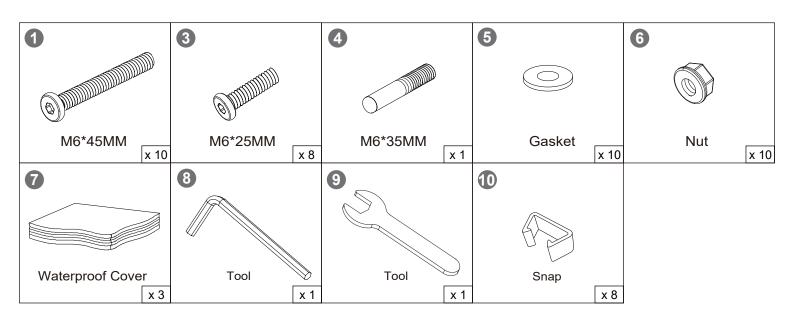

#### CARE INSTRUCTIONS

- IMPORTANT! Always cover the conversation sets with the waterproof cover when not in use, or you will get dirty surface and cushion full of water.
- To clean the cushion cover, please take out the sponge inside. Follow the care instructions that are sewn into the fabric. Never use solvent-based detergents since these may bleach the material and damage the fabric.
- To clean the metal frame and weaving rattan ,wipe them with clean water.It is not recommended to clean products with a strong cleaner or an abrasive materials, it may discolor or damage the surface.

#### **TIPS**

- **1.**In order to increase the toughness of the sofa fixed buckle, please soak it in hot water for 10 minutes before use.
- **2.**When in use, first to snap one side of the buckle into the metal frame, and then force the other side into all the frame.
- **3.**You can freely to make a variety of combinations using the above methods.