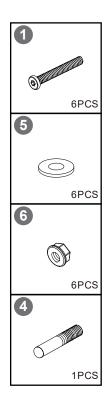

4

(Tips: after all holes are aligned, then fixed to 100%)

(Tips: Screws first fixed to 80%)

4

(Tips: after all holes are aligned, then fixed to 100%)

(Tips: Screws first fixed to 80%)

(Tips: Screws first fixed to 80%)