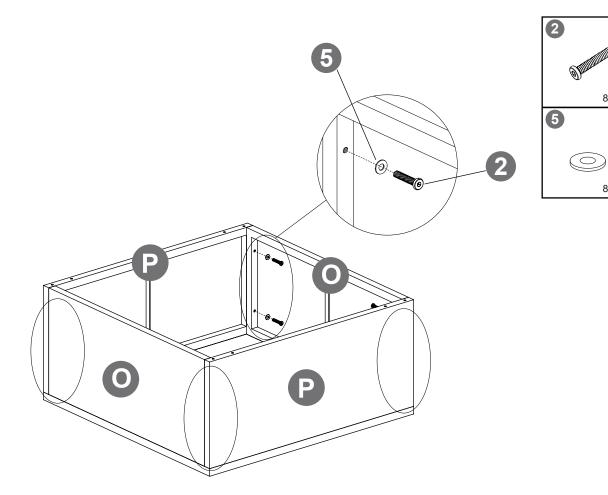

4

(Tips: after all holes are aligned, then fixed to 100%)

(Tips: Screws first fixed to 80%)

4

(Tips: after all holes are aligned, then fixed to 100%)

(Tips: Screws first fixed to 80%)

(Tips: Screws first fixed to 80%)

(Tips: after all holes are aligned, then fixed to 100%)

Please make a decision on which module you want to put together, as you have to use different parts to make it either a corner sofa or an armless sofa.