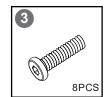

4

(Tips: after all holes are aligned, then fixed to 100%)

(Tips: Screws first fixed to 80%)

4

(Tips: after all holes are aligned, then fixed to 100%)

(Tips: Screws first fixed to 80%)

(Tips: Screws first fixed to 80%)