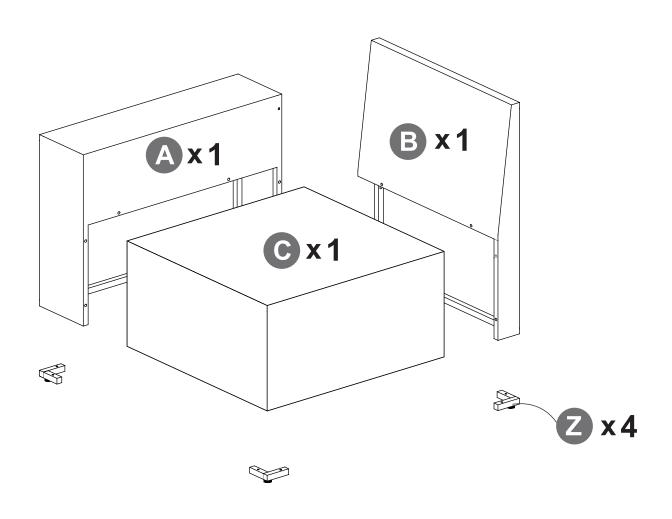

(Tips: after all holes are aligned, then fixed to 100%)

Please make a decision on which module you want to put together, as you have to use different parts to make it either a corner sofa or an armless sofa.

#### STEP OPTION1

(Tips: Screws first fixed to 80%)

(Tips: after all holes are aligned, then fixed to 100%)

#### STEP OPTION2

(Tips: Screws first fixed to 80%)

(Tips: after all holes are aligned, then fixed to 100%)