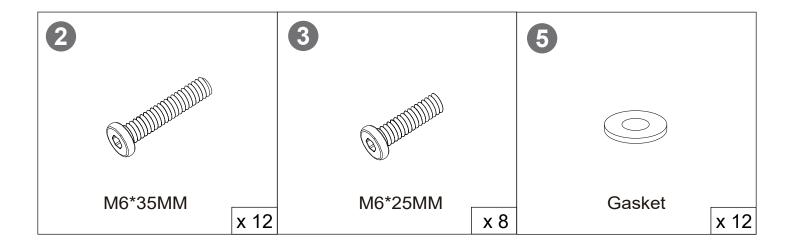

4

(Tips: after all holes are aligned, then fixed to 100%)

(Tips: Screws first fixed to 80%)

4

(Tips: after all holes are aligned, then fixed to 100%)

(Tips: Screws first fixed to 80%)

(Tips: Screws first fixed to 80%)