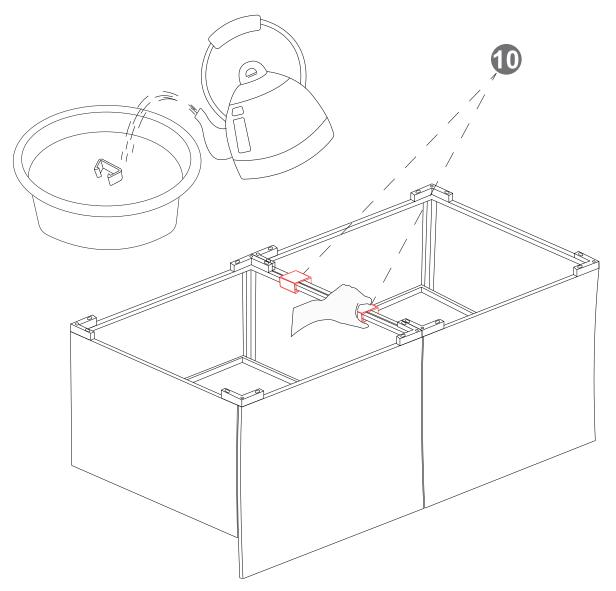

#### **TIPS**

- **1.**In order to increase the toughness of the sofa fixed buckle, please soak it in hot water for 10 minutes before use.
- **2.**When in use, first to snap one side of the buckle into the metal frame, and then force the other side into all the frame.
- **3.**You can freely to make a variety of combinations using the above methods.