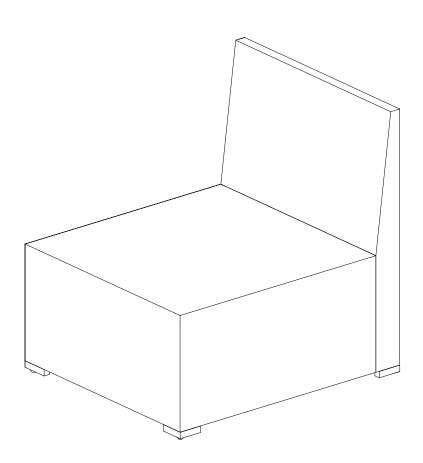

#### **STEP**

After assembly is completed, you can fix it in pairs according to your preference (as shown in the figure).