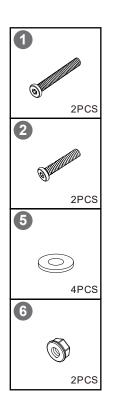

4

(Tips: after all holes are aligned, then fixed to 100%)

(Tips: Screws first fixed to 80%)

4

(Tips: after all holes are aligned, then fixed to 100%)

(Tips: Screws first fixed to 80%)

(Tips: Screws first fixed to 80%)