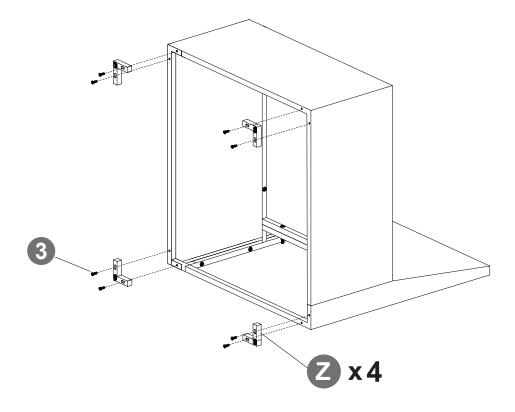

(Tips: after all holes are aligned, then fixed to 100%)

Please make a decision on which module you want to put together, as you have to use different parts to make it either a corner sofa or an armless sofa.

#### STEP OPTION1

(Tips: Screws first fixed to 80%)

(Tips: after all holes are aligned, then fixed to 100%)

#### STEP OPTION2

(Tips: Screws first fixed to 80%)

(Tips: after all holes are aligned, then fixed to 100%)