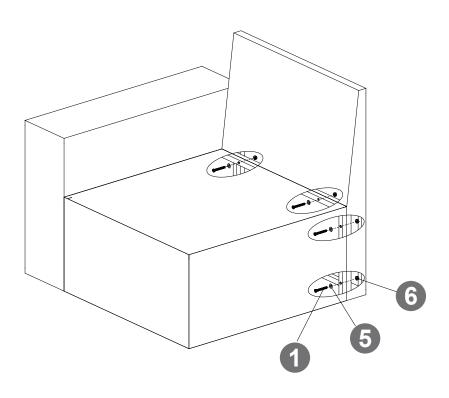

#### STEP OPTION2

(Tips: Screws first fixed to 80%)

(Tips: after all holes are aligned, then fixed to 100%)