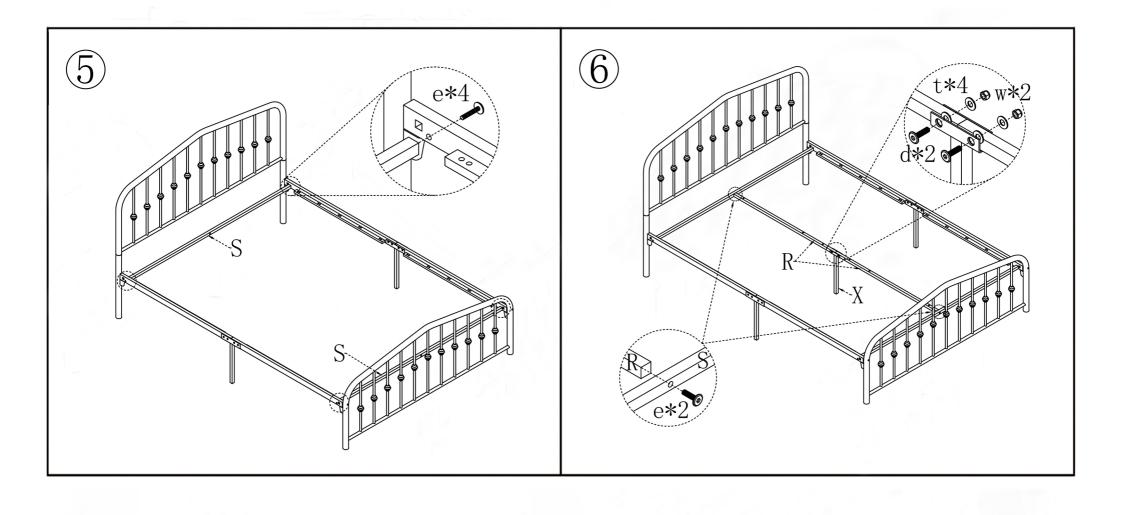

| V          | W         | X    | a              | С              | d              | е              | f              |  |
|                | PCS    | 2PC         | es l        | 2PCS        | 2           | PCS        | 4PCS      | 1PCS | 1/4*85<br>4PCS | 1/4*45<br>4PCS | 1/4*37<br>2PCS | 1/4*30<br>8PCS | 1/4*21<br>4PCS |  |
| g              | t      | u           | V           | W           | X           | ]          | y         | 9.1  |                | 31             |                | •              |                |  |
| 1/4*19<br>8PCS | © 4PCS | 1/4<br>4PCS | 1/4<br>8PCS | 1/4<br>2PCS | 1/4<br>2PCS | 57<br>1P   | JG<br>PCS |      |                |                |                |                |                |  |

### NOTE: PLEASE DO NOT TIGHTEN THE BOLTS UNTIL ALL FIXED











## Warranty Information:

We warranty this product to be free from defects in materials. This warranty covers five years from the date of original purchase.