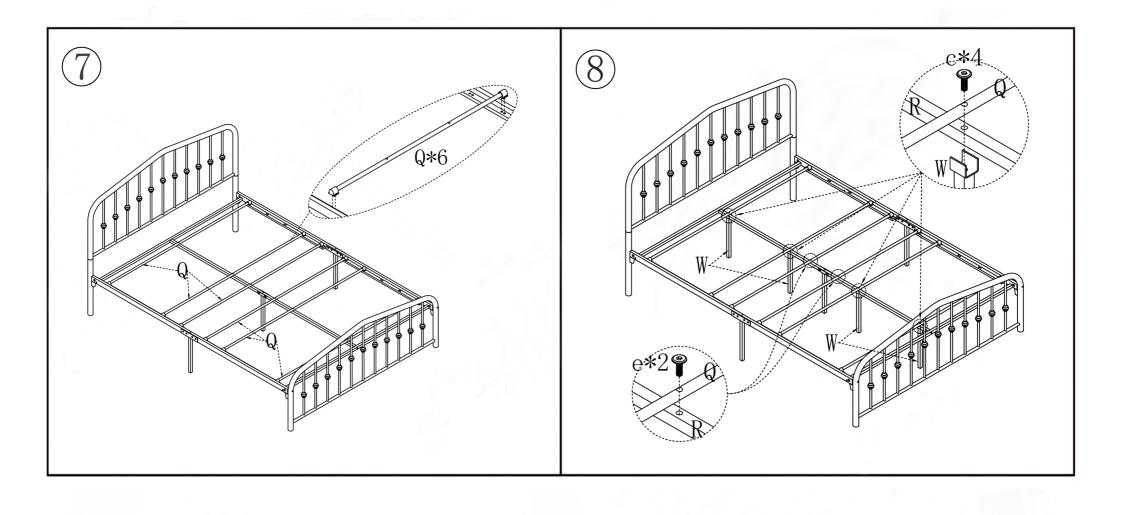

| V          | W         | X    | a              | С              | d              | е              | f              |  |
|                | PCS    | 2PC         | es l        | 2PCS        | 2           | PCS        | 4PCS      | 1PCS | 1/4*85<br>4PCS | 1/4*45<br>4PCS | 1/4*37<br>2PCS | 1/4*30<br>8PCS | 1/4*21<br>4PCS |  |
| g              | t      | u           | V           | W           | X           | ]          | y         | 9.1  |                | 31             |                | •              |                |  |
| 1/4*19<br>8PCS | © 4PCS | 1/4<br>4PCS | 1/4<br>8PCS | 1/4<br>2PCS | 1/4<br>2PCS | 57<br>1P   | JG<br>PCS |      |                |                |                |                |                |  |

### NOTE: PLEASE DO NOT TIGHTEN THE BOLTS UNTIL ALL FIXED











## Warranty Information:

We warranty this product to be free from defects in materials. This warranty covers five years from the date of original purchase.