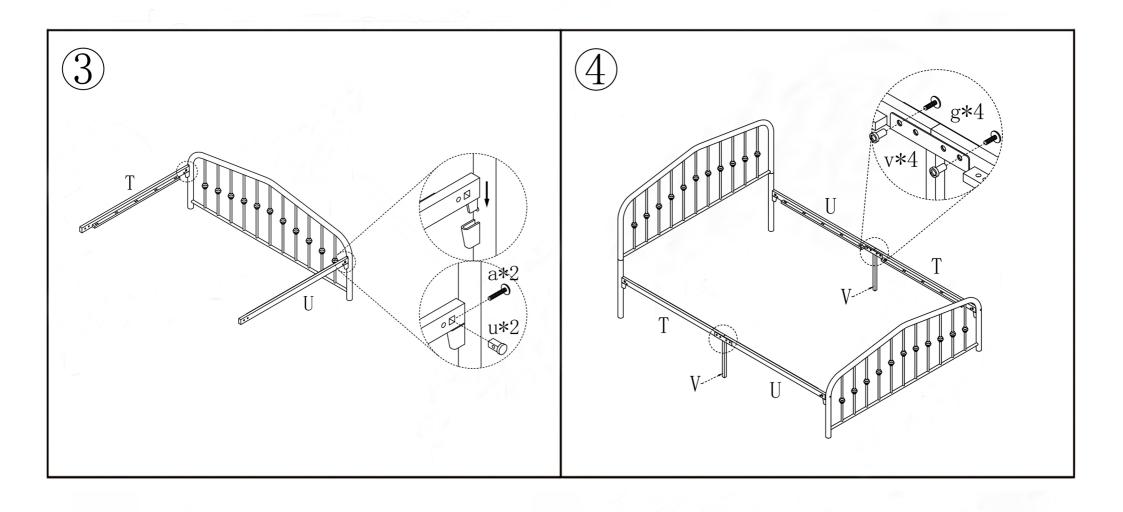

| V          | W         | X    | a              | С              | d              | е              | f              |  |
|                | PCS    | 2PC         | es l        | 2PCS        | 2           | PCS        | 4PCS      | 1PCS | 1/4*85<br>4PCS | 1/4*45<br>4PCS | 1/4*37<br>2PCS | 1/4*30<br>8PCS | 1/4*21<br>4PCS |  |
| g              | t      | u           | V           | W           | X           | ]          | y         | 9.1  |                | 31             |                | •              |                |  |
| 1/4*19<br>8PCS | © 4PCS | 1/4<br>4PCS | 1/4<br>8PCS | 1/4<br>2PCS | 1/4<br>2PCS | 57<br>1P   | JG<br>PCS |      |                |                |                |                |                |  |

### NOTE: PLEASE DO NOT TIGHTEN THE BOLTS UNTIL ALL FIXED











## Warranty Information:

We warranty this product to be free from defects in materials. This warranty covers five years from the date of original purchase.