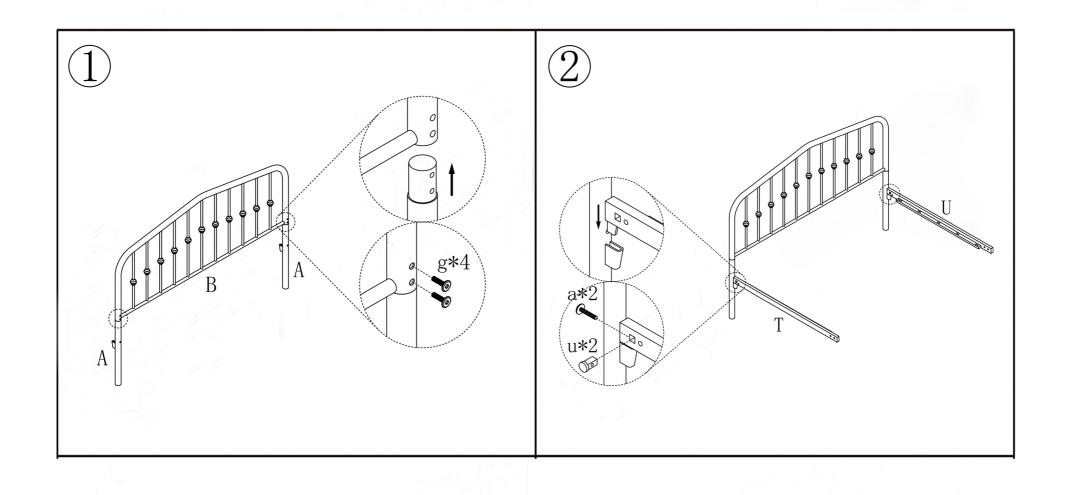

| V          | W         | X    | a              | С              | d              | е              | f              |  |
|                | PCS    | 2PC         | es l        | 2PCS        | 2           | PCS        | 4PCS      | 1PCS | 1/4*85<br>4PCS | 1/4*45<br>4PCS | 1/4*37<br>2PCS | 1/4*30<br>8PCS | 1/4*21<br>4PCS |  |
| g              | t      | u           | V           | W           | X           | ]          | y         | 9.1  |                | 31             |                | •              |                |  |
| 1/4*19<br>8PCS | © 4PCS | 1/4<br>4PCS | 1/4<br>8PCS | 1/4<br>2PCS | 1/4<br>2PCS | 57<br>1P   | JG<br>PCS |      |                |                |                |                |                |  |

### NOTE: PLEASE DO NOT TIGHTEN THE BOLTS UNTIL ALL FIXED











## Warranty Information:

We warranty this product to be free from defects in materials. This warranty covers five years from the date of original purchase.