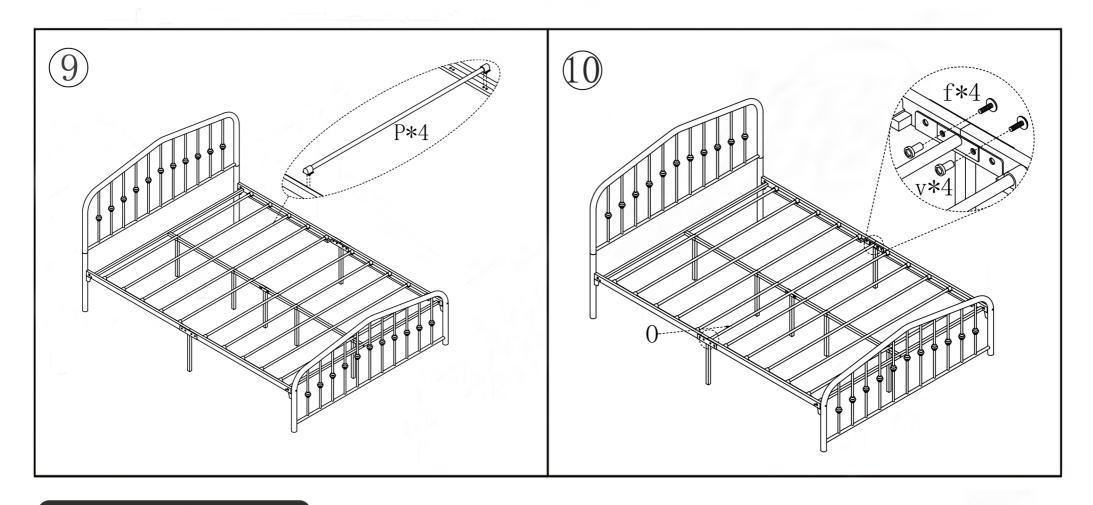

V          | W         | X    | a              | С              | d              | е              | f              |  |
|                | PCS    | 2PC         | es l        | 2PCS        | 2           | PCS        | 4PCS      | 1PCS | 1/4*85<br>4PCS | 1/4*45<br>4PCS | 1/4*37<br>2PCS | 1/4*30<br>8PCS | 1/4*21<br>4PCS |  |
| g              | t      | u           | V           | W           | X           | ]          | y         | 9.1  |                | 31             |                | •              |                |  |
| 1/4*19<br>8PCS | © 4PCS | 1/4<br>4PCS | 1/4<br>8PCS | 1/4<br>2PCS | 1/4<br>2PCS | 57<br>1P   | JG<br>PCS |      |                |                |                |                |                |  |

### NOTE: PLEASE DO NOT TIGHTEN THE BOLTS UNTIL ALL FIXED











## Warranty Information:

We warranty this product to be free from defects in materials. This warranty covers five years from the date of original purchase.