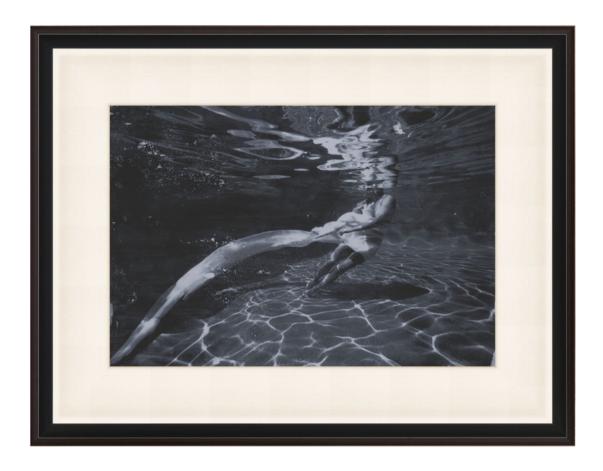

## Deep Dive 1

D2475S49345-4021

Deep Dive 1 is an evocative monochromatic photograph that offers a timeless, dreamlike quality. This underwater tale features an elegantly gowned figure who swirls a long train that mirrors the fluidity of the water. She appears as a solitary dancer enacting an immersive ballet. Light from above the surface fractures at the bottom of the pool creating a web-like pattern that surrounds the figure. At the surface, sunlight is both reflected and refracted creating an intricate mosaic of light and shadow. This dynamic interplay enhances the surreal quality of the image, making the scene appear as if suspended in another dimension.

A beautiful and serene work of art on textured paper, Deep Dive 1 subtly captures a feeling of elegance and tranquility in dramatic ethereal forms. Part of the exclusive ART by TA Collection.

▶ Frame Width: 1.625 in