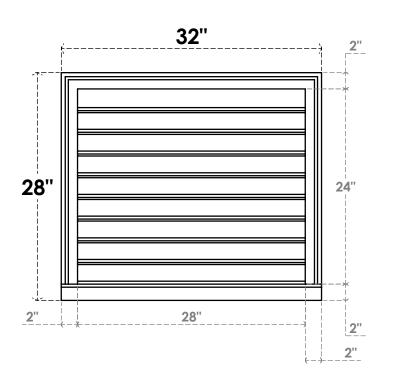

## **GVPVE32X2803SF**

32"W X 28"H RECTANGLE SURFACE MOUNT PVC GABLE VENT: FUNCTIONAL, W/ 2"W X 2"P **BRICKMOULD SILL FRAME** 

**VENTING AREA: 56 SQ IN** LOUVER HEIGHT: 2 5/8"

LOUVER QTY: 9

**FRONT** 

SIDE

EKENA MILLWORK 2300 WEST MAIN ST. CLARKSVILLE, TX 75426 TOLL FREE: 866-607-0453 WWW.EKENAMILLWORK.COM