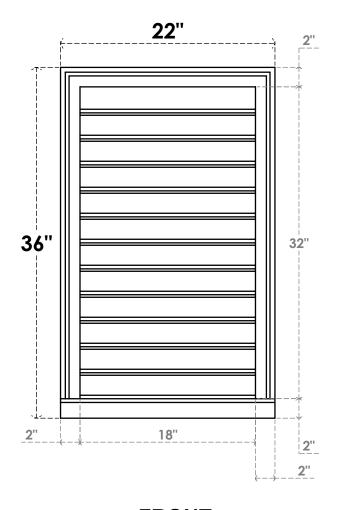

## GVPVE22X3603SF

22"W X 36"H RECTANGLE SURFACE MOUNT PVC GABLE VENT: FUNCTIONAL, W/ 2"W X 2"P BRICKMOULD SILL FRAME

**VENTING AREA: 49.5 SQ IN** LOUVER HEIGHT: 2 5/8"

LOUVER QTY: 12

**FRONT** 

SIDE

EKENA MILLWORK 2300 WEST MAIN ST. CLARKSVILLE, TX 75426 TOLL FREE: 866-607-0453 WWW.EKENAMILLWORK.COM