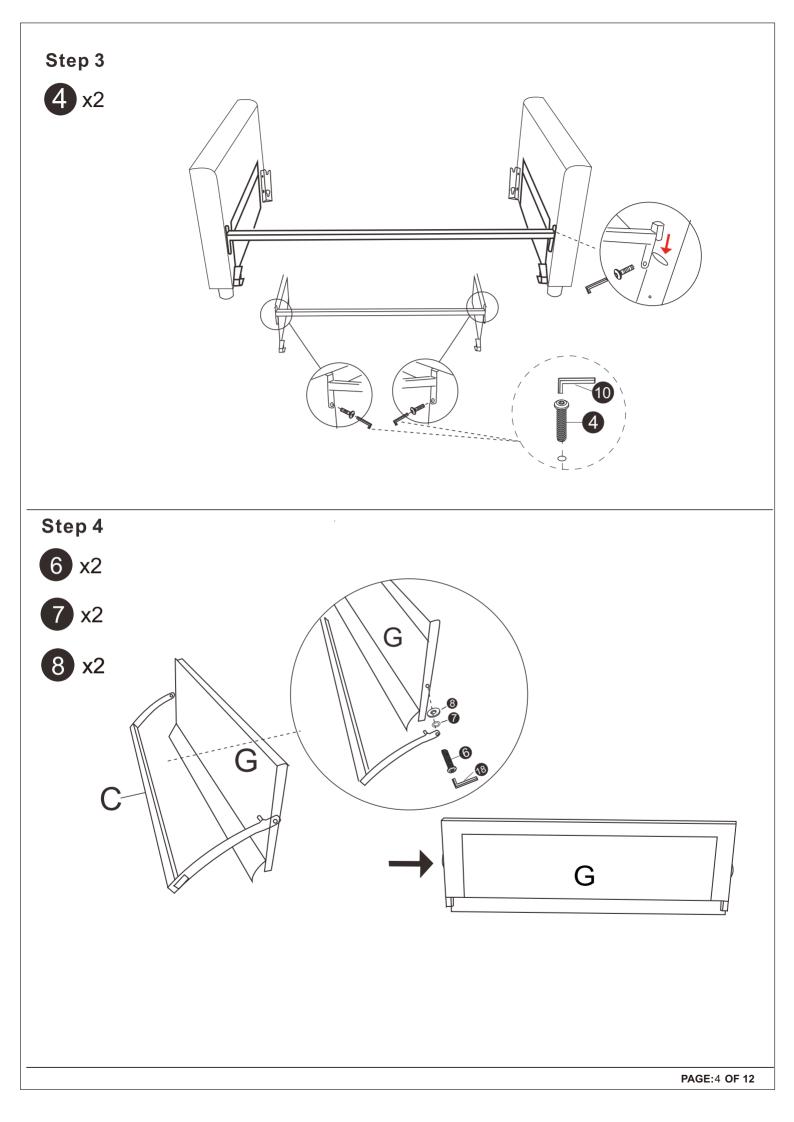

## **IMPORTANT NOTE**

\*\*Place all parts on a lean and smooth surface such as a rug or carpet to avoid the parts from being scratched.

\*\*Before you begin, please review the assembly instruction step by step.