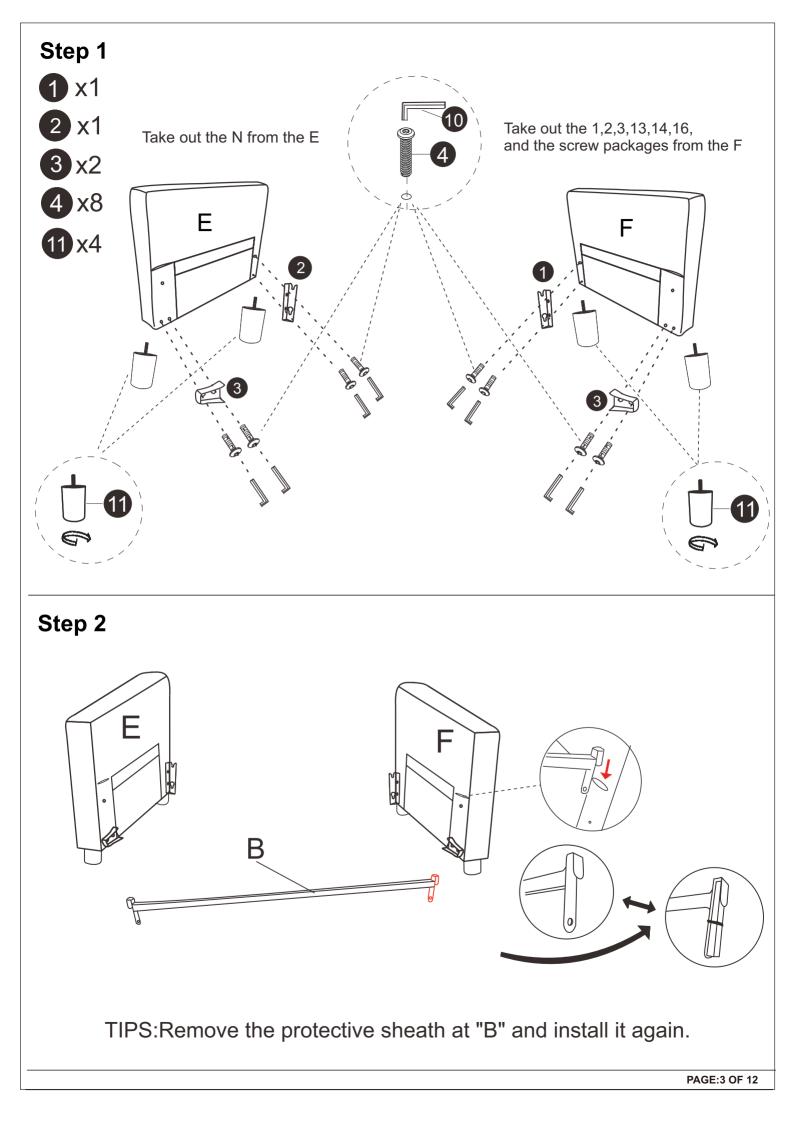

## **IMPORTANT NOTE**

\*\*Place all parts on a lean and smooth surface such as a rug or carpet to avoid the parts from being scratched.

\*\*Before you begin, please review the assembly instruction step by step.