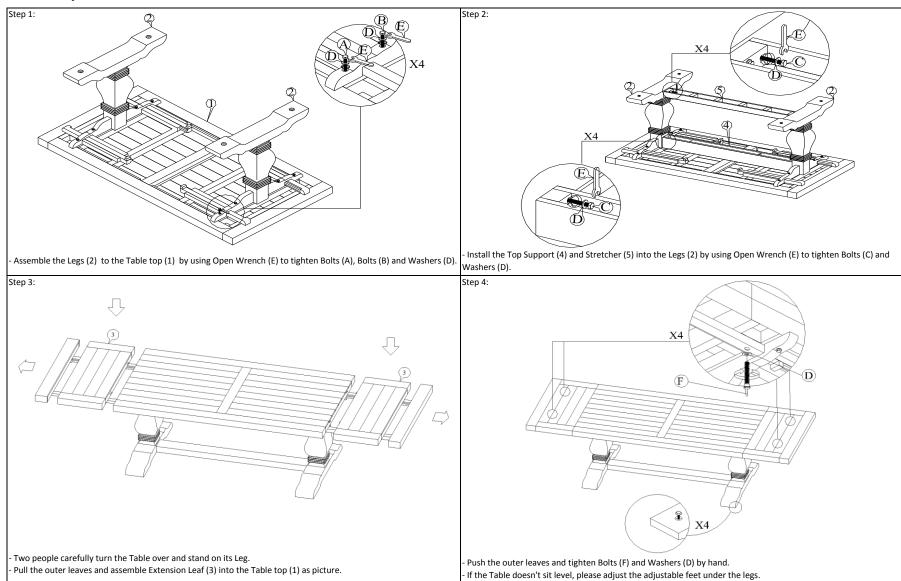

| Ø 8mm x 65mm                   |          |
|                    | Qty: 04                        |          |



## Before Starting:

- Choose a clean, level, spacious assembly area. Avoid hard surfaces that may damage the product.
- 2. Always read the instructions carefully before beginning assembly to ensure that you have all required contents.
- 3. To prevent choking hazards, keep the packaging material out of reach of small children
- 4. Do not over tighten the bolts as this may damage the thread.
- 5. Use only vendor supplied hardware to assemble. Using unauthorized hardware could jeopardize the structural integrity of
- 6. The use of power tools to aid in assembly is not recommended. Power tools can damage hardware and split wood.

## **Assembly Instructions Continued**