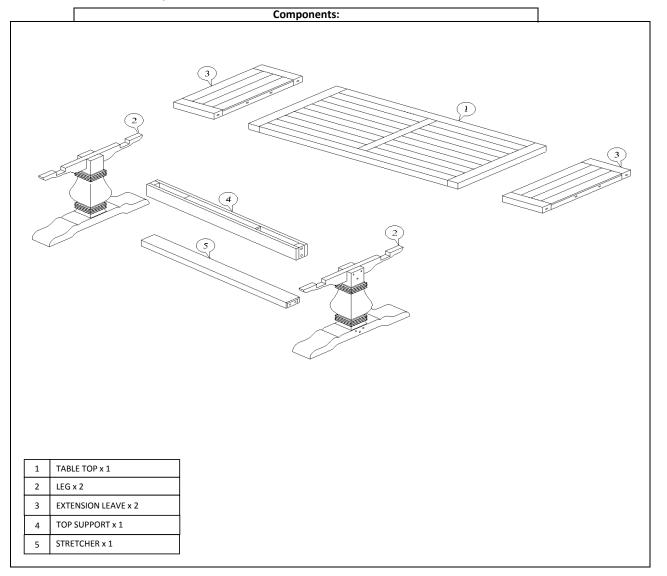

| Qty: 08                        |          |
| D                  | WASHER                         |          |
|                    | 0.31" x 0.75" x 0.08"          | (0)      |
|                    | Ø 08mm x 19mm x 2mm            |          |
|                    | Qty: 20                        |          |
| E                  | OPEN WRENCH                    |          |
|                    | K13                            | 2        |
|                    | Qty: 01                        | 0        |
| F                  | BOLT                           |          |
|                    | 0.31" x 2.56"                  |          |
|                    | Ø 8mm x 65mm                   |          |
|                    | Qty: 04                        |          |



## Before Starting:

- Choose a clean, level, spacious assembly area. Avoid hard surfaces that may damage the product.
- 2. Always read the instructions carefully before beginning assembly to ensure that you have all required contents.
- 3. To prevent choking hazards, keep the packaging material out of reach of small children
- 4. Do not over tighten the bolts as this may damage the thread.
- 5. Use only vendor supplied hardware to assemble. Using unauthorized hardware could jeopardize the structural integrity of
- 6. The use of power tools to aid in assembly is not recommended. Power tools can damage hardware and split wood.

## **Assembly Instructions Continued**