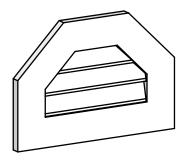

## GVPOT20X1401SN

20"W X 14"H OCTAGONAL TOP SURFACE MOUNT PVC GABLE VENT: NON-FUNCTIONAL, W/ 3-1/2"W X 1"P STANDARD FRAME

FRONT

LOUVER HEIGHT: 2 3/8" LOUVER QTY: 3

NOTES 1. INSTALLATION TO BE COMPLETED IN ACCORDANCE WITH MANUFACTURER'S SPECIFICATIONS. 2. DRAWING MAY NOT BE TO SCALE

SIDE

3. THIS DRAWING IS INTENDED FOR DESIGN AND PLANNING PURPOSES ONLY.

A. ALL INFORMATION CONTAINED HEREIN WAS CURRENT AT THE TIME OF DEVELOPMENT BUT MUST BE REVIEWED AND APPROVED BY THE PRODUCT MANUFACTURER TO BE CONSIDERED ACCURATE.
ARCHITECTURAL GRADE PVC PRODUCTS ARE MADE FROM EXPANDED CELLULAR PVC AND COME NATURALLY WHITE BUT MAY BE