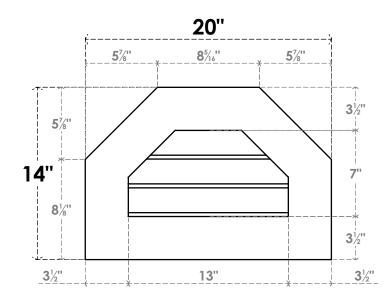

## GVPOT20X1401SN

20"W X 14"H OCTAGONAL TOP SURFACE MOUNT PVC GABLE VENT: NON-FUNCTIONAL, W/ 3-1/2"W X 1"P STANDARD FRAME

FRONT

LOUVER HEIGHT: 2 3/8" LOUVER QTY: 3

NOTES 1. INSTALLATION TO BE COMPLETED IN ACCORDANCE WITH MANUFACTURER'S SPECIFICATIONS. 2. DRAWING MAY NOT BE TO SCALE