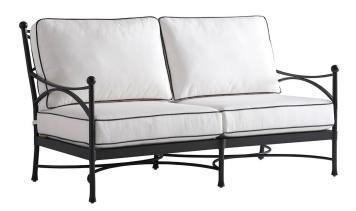

## **LOVE SEAT**

PRODUCT DESCRIPTION: Classic contemporary designs with graceful lines are crafted from aluminum, in a lightly-textured graphite finish. All series 3911 upholstery frames showcase the Sunbrella fabric correlation of natural canvas with dark graphite contrast welts. Both are performance acrylic fabrics and the cushion straps are alson in the natural canvas coloration. Additional pillows may be purchased separately to personalize your seating.

## **DIMENSIONS**

DIMENSIONS: 64W x 36D x 36H in.

ARM HEIGHT: 23 in. SEAT HEIGHT: 17 in. INSIDE WIDTH: 60 in. INSIDE DEPTH: 23 in.

ITEM #: 3911-22-01