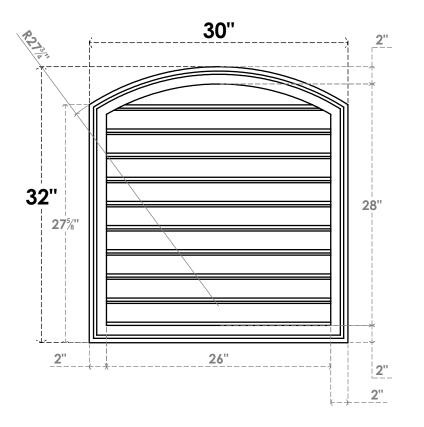

## GVPAR30X3202SF

30"W X 32"H ARCH TOP SURFACE MOUNT PVC GABLE VENT: FUNCTIONAL, W/ 2"W X 1-1/2"P **BRICKMOULD FRAME** 

**FRONT** 

SIDE

**VENTING AREA: 55.89 SQ IN** 

LOUVER HEIGHT: 2 3/4"

LOUVER QTY: 10

**EKENA MILLWORK** 2300 WEST MAIN ST. CLARKSVILLE, TX 75426 TOLL FREE: 866-607-0453 WWW.EKENAMILLWORK.COM