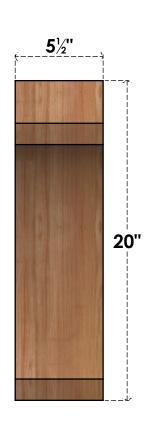

## BRC06X20X20LEC00SWR

5 1/2"W X 20"D X 20"H LEGACY SMOOTH BRACE, WESTERN RED CEDAR

## **FRONT**

**EKENA MILLWORK** 2300 WEST MAIN ST. CLARKSVILLE, TX 75426 TOLL FREE: 866-607-0453 WWW.EKENAMILLWORK.COM