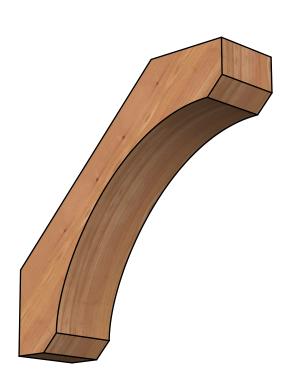

## BRC06X20X20LEC00SWR

5 1/2"W X 20"D X 20"H LEGACY SMOOTH BRACE, WESTERN RED CEDAR