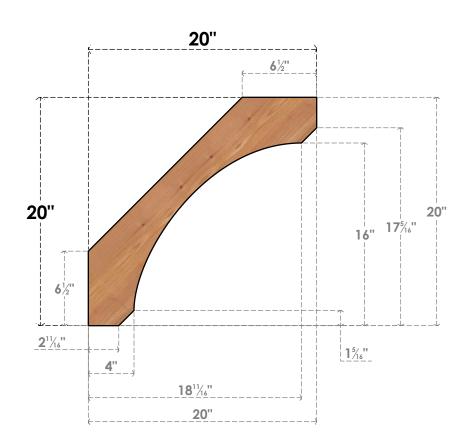

## BRC06X20X20LEC00SWR

5 1/2"W X 20"D X 20"H LEGACY SMOOTH BRACE, WESTERN RED CEDAR

## SIDE