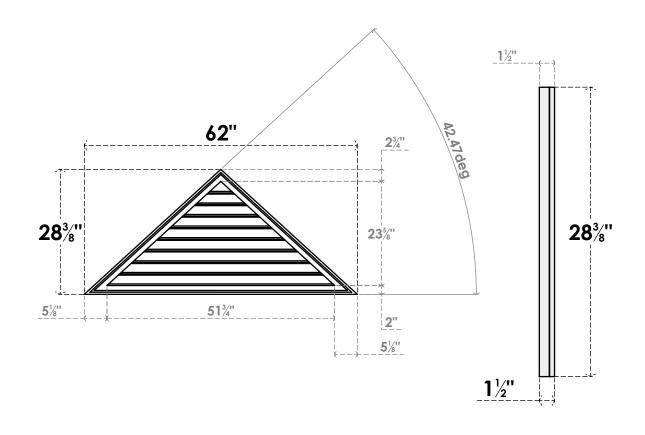

## GVPTR62X2802SF

62"W X 28-3/8"H TRIANGLE SURFACE MOUNT PVC GABLE VENT 11/12 PITCH: FUNCTIONAL, W/ 2"W X 1-1/2"P BRICKMOULD FRAME

**VENTING AREA: 51.71 SQ IN** LOUVER HEIGHT: 2 5/8"

LOUVER QTY: 9

**FRONT** 

SIDE

1. INSTALLATION TO BE COMPLETED IN ACCORDANCE WITH MANUFACTURER'S SPECIFICATIONS. 2. DRAWING MAY NOT BE TO SCALE

3. THIS DRAWING IS INTENDED FOR DESIGN AND PLANNING PURPOSES ONLY.

4. ALL INFORMATION CONTAINED HEREIN WAS CURRENT AT THE TIME OF DEVELOPMENT BUT MUST BE REVIEWED AND APPROVED BY THE PRODUCT MANUFACTURER TO BE CONSIDERED ACCURATE.