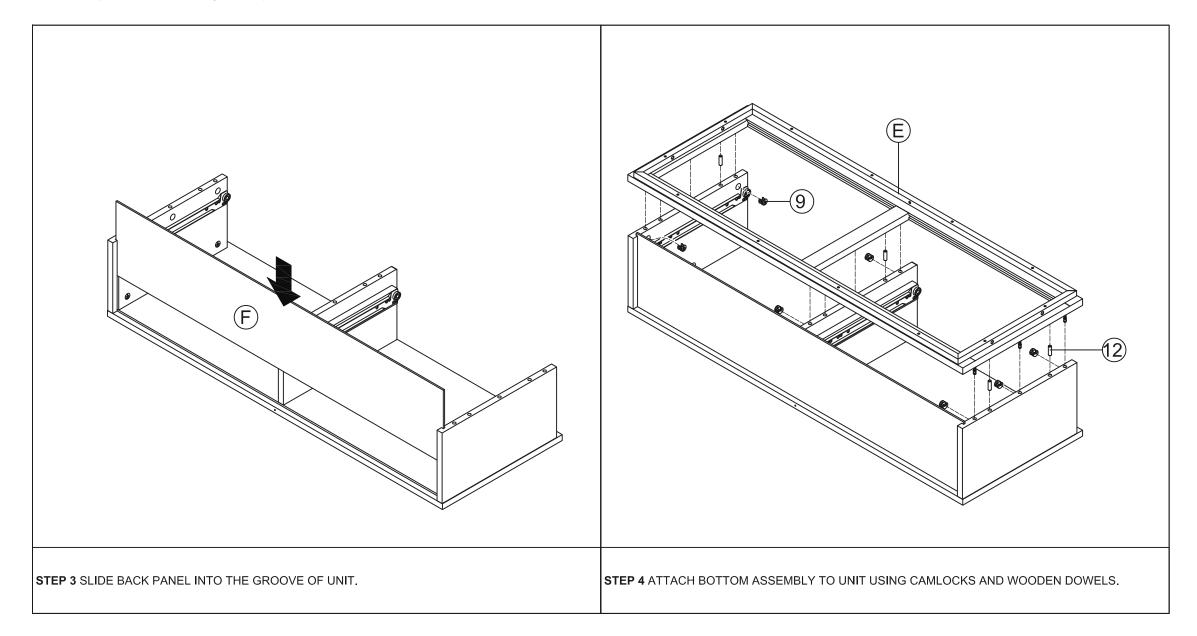

If any part is missing or damaged, do not attempt to assemble the product.

Estimated Assembly Time: 60 minutes.

Tools Required for Assembly : Phillips Screwdriver

Before beginning assembly of product, make sure all parts are present. Compare parts with package contents list and hardware contents list.

If any part is missing or damaged, do not attempt to assemble the product.

Estimated Assembly Time: 60 minutes.

Tools Required for Assembly : Phillips Screwdriver

STEP 5 ATTACH LEG FRAMES AND CENTER LEGS TO UNIT USING 30 MM BOLTS, 15 MM BOLTS, SPRING WASHERS AND FLAT WASHERS. TURN BOLTS USING ALLEN KEY.