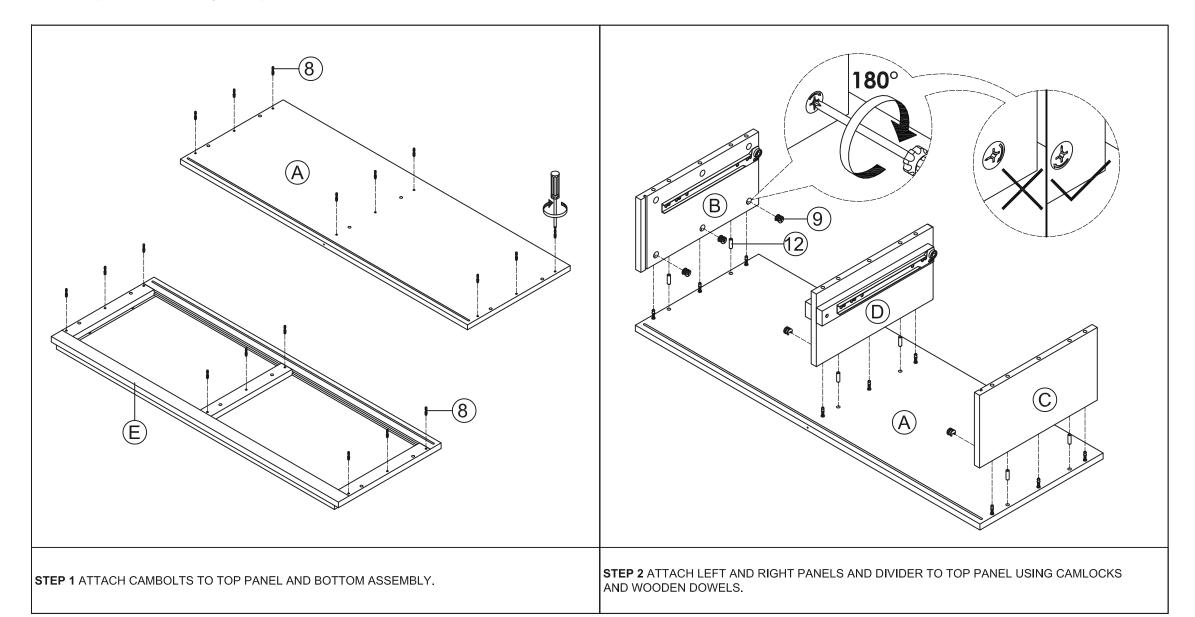

Estimated Assembly Time: 60 minutes.

Tools Required for Assembly : Phillips Screwdriver

Before beginning assembly of product, make sure all parts are present. Compare parts with package contents list and hardware contents list.

If any part is missing or damaged, do not attempt to assemble the product.

Estimated Assembly Time: 60 minutes.

Tools Required for Assembly : Phillips Screwdriver

Before beginning assembly of product, make sure all parts are present. Compare parts with package contents list and hardware contents list.

If any part is missing or damaged, do not attempt to assemble the product.

Estimated Assembly Time: 60 minutes.

Tools Required for Assembly : Phillips Screwdriver

STEP 5 ATTACH LEG FRAMES AND CENTER LEGS TO UNIT USING 30 MM BOLTS, 15 MM BOLTS, SPRING WASHERS AND FLAT WASHERS. TURN BOLTS USING ALLEN KEY.