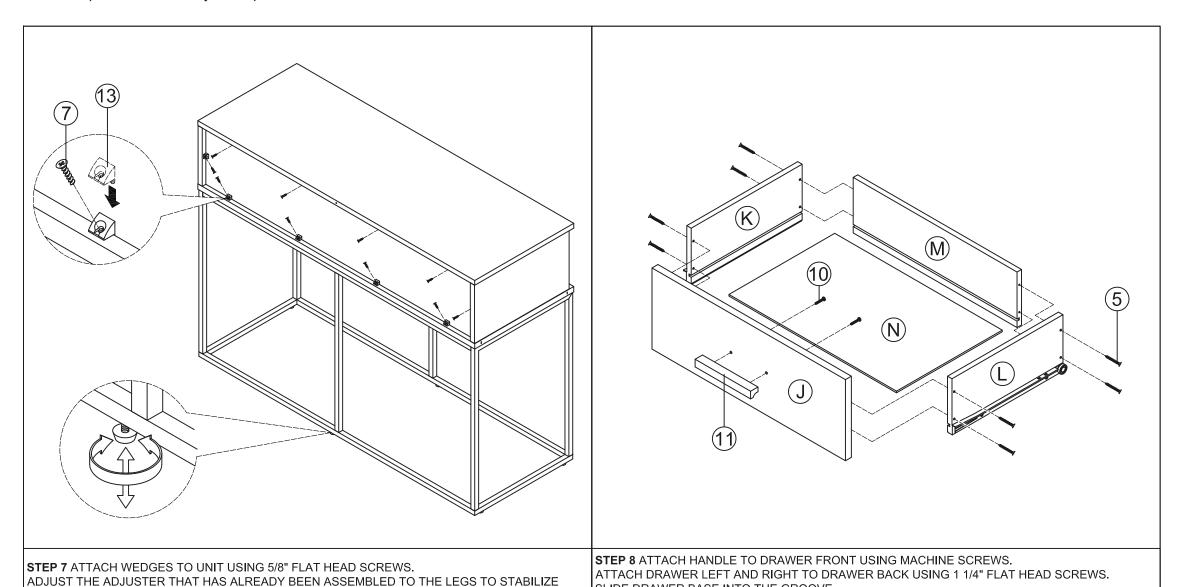

NOTE: DO NOT OVER TIGHTEN THE BOLTS.

STEP 6 ATTACH BOTTOM LEG TO UNIT USING 30 MM BOLTS. TIGHTEN BOLTS USING ALLEN KEY. NOTE: TIGHTEN ALL BOLTS COMPLETELY USING ALLEN KEY FROM STEP 5.

YOUR UNIT.

Before beginning assembly of product, make sure all parts are present. Compare parts with package contents list and hardware contents list.

If any part is missing or damaged, do not attempt to assemble the product.

Estimated Assembly Time: 60 minutes.

Tools Required for Assembly : Phillips Screwdriver

SLIDE DRAWER BASE INTO THE GROOVE.

ATTACH DRAWER FRONT TO DRAWER LEFT AND RIGHT USING 1 1/4" FLAT HEAD SCREWS.