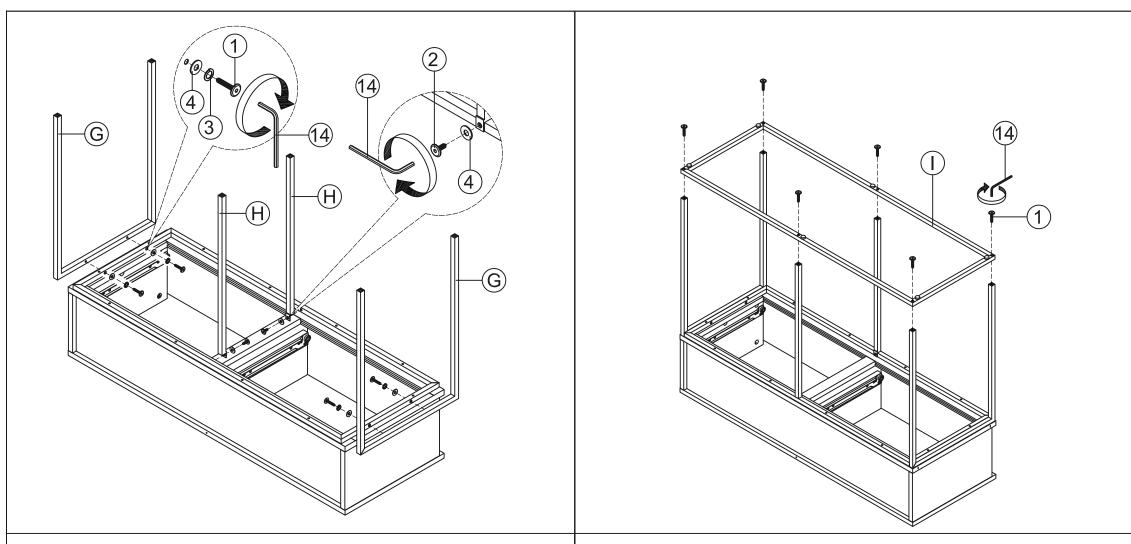

If any part is missing or damaged, do not attempt to assemble the product.

Estimated Assembly Time: 60 minutes.

Tools Required for Assembly : Phillips Screwdriver

STEP 5 ATTACH LEG FRAMES AND CENTER LEGS TO UNIT USING 30 MM BOLTS, 15 MM BOLTS, SPRING WASHERS AND FLAT WASHERS. TURN BOLTS USING ALLEN KEY.

NOTE: DO NOT OVER TIGHTEN THE BOLTS.

STEP 6 ATTACH BOTTOM LEG TO UNIT USING 30 MM BOLTS. TIGHTEN BOLTS USING ALLEN KEY. NOTE: TIGHTEN ALL BOLTS COMPLETELY USING ALLEN KEY FROM STEP 5.

YOUR UNIT.

Before beginning assembly of product, make sure all parts are present. Compare parts with package contents list and hardware contents list.