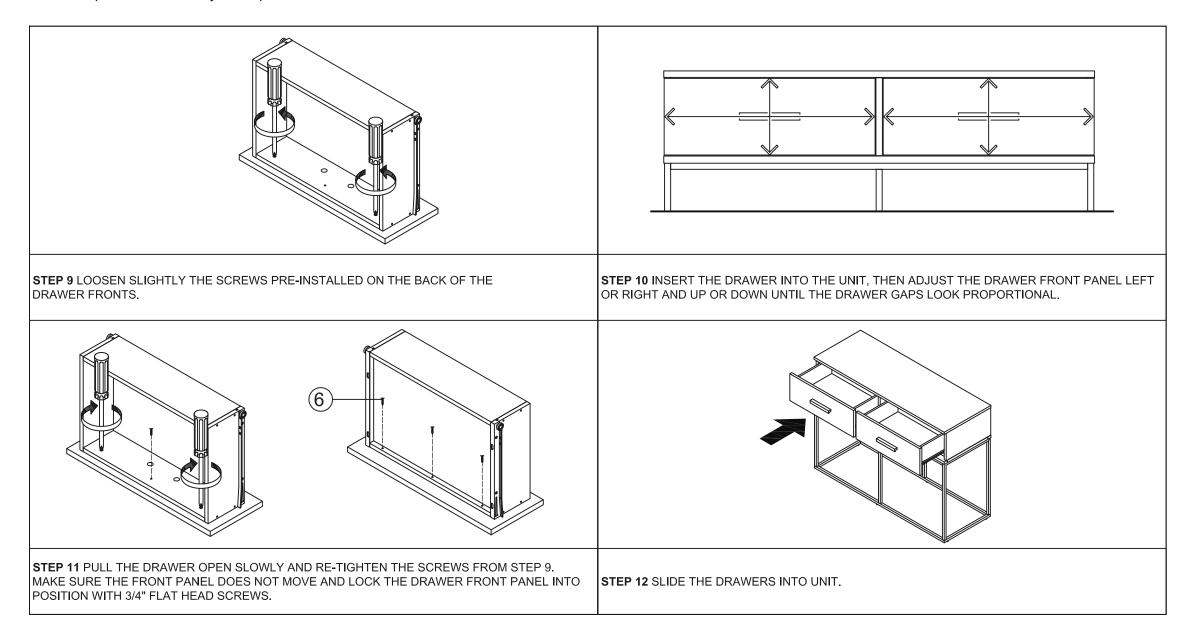

If any part is missing or damaged, do not attempt to assemble the product.

Estimated Assembly Time: 60 minutes.

Tools Required for Assembly : Phillips Screwdriver

SLIDE DRAWER BASE INTO THE GROOVE.

ATTACH DRAWER FRONT TO DRAWER LEFT AND RIGHT USING 1 1/4" FLAT HEAD SCREWS.