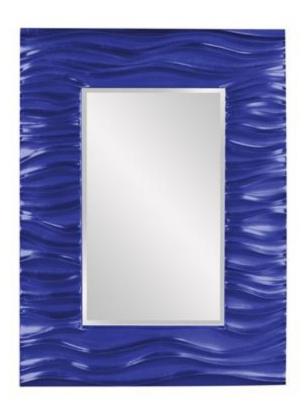

## **Zenith Mirror - Glossy Royal Blue**

Our Zenith Mirror features a rectangular frame that is characterized by a deep textured wave design. The waves give an interesting movement to the piece.

It is then finished in a glossy royal blue lacquer. The mirror is beveled adding to its style and beauty. It is a perfect focal point for an entryway, bathroom, bedroom or any room in your home. D-rings are affixed to the back of the mirror so it is ready to hang right out of the box in either a vertical or horizontal orientation! The Zenith Mirror is part of our custom paint program and is available in one of ten vivid colors. It is proudly painted in the USA