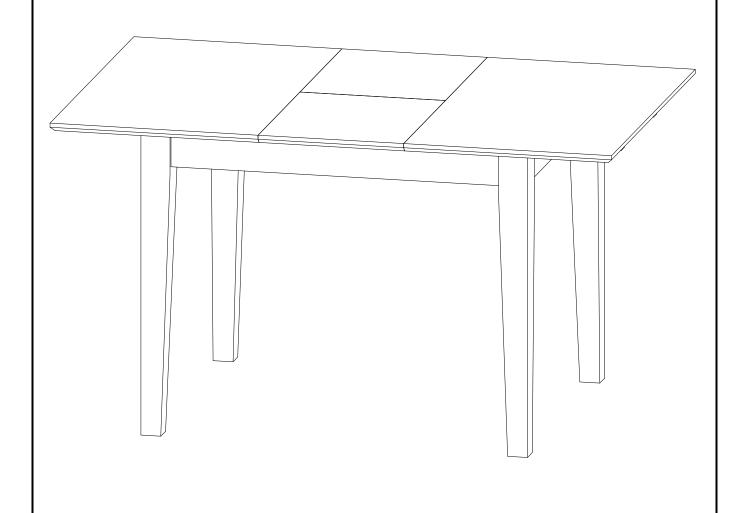

### **ASSEMBLY INSTRUCTIONS**

Description: RECTANGULAR TABLE 32X54" WITH 12" BUTTERFLY LEAF

Dimension:  $W.31"1/2 \times D.42"(53"1/2) \times H.29"$ 

Cube size : 45.2"x33.8"x5.7" NW: 59.4 LBS

GW: 66 LBS