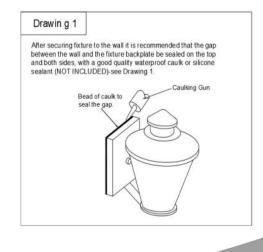

**Caution:** It is highly recommended to get an electrician to install this light. Please make sure to turn the electricity off at the main circuit breaker before beginning installation. All glass is fragile. Use care when handling glass component(s) and/or lamp(s).