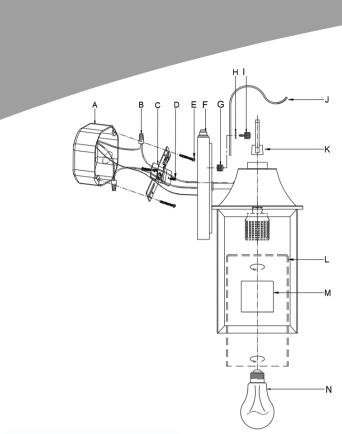

## **PARTS INCLUDED**

| Code | Part Description      | QTY |
|------|-----------------------|-----|
| А    | Junction box          | 0   |
| В    | Wire caps             | 3   |
| С    | Mounting bracket      | 1   |
| D    | Mounting screws1      | 2   |
| E    | Mounting screws2      | 2   |
| F    | Photoelectric switch  | 1   |
| G    | Nuts1                 | 2   |
| Н    | Washers               | 1   |
| I    | Nuts2                 | 1   |
| J    | Decorative bent strip | 1   |
| K    | Eye nut               | 1   |
| L    | Glass lampshades      | 1   |
| М    | Locking ring          | 1   |
| N    | Light bulb            | 0   |