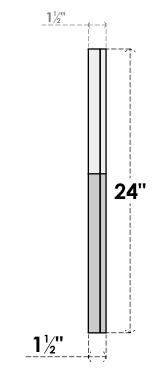

## GVPOT36X2402SF

36"W X 24"H OCTAGONAL TOP SURFACE MOUNT PVC GABLE VENT: FUNCTIONAL, W/ 2"W X 1-1/2"P BRICKMOULD FRAME

VENTING AREA: 42.51 SQ IN LOUVER HEIGHT: 27/8" LOUVER QTY: 7

NOTES

FRONT

1. INSTALLATION TO BE COMPLETED IN ACCORDANCE WITH MANUFACTURER'S SPECIFICATIONS. 2. DRAWING MAY NOT BE TO SCALE

SIDE

3. THIS DRAWING IS INTENDED FOR DESIGN AND PLANNING PURPOSES ONLY.

A. ALL INFORMATION CONTAINED HEREIN WAS CURRENT AT THE TIME OF DEVELOPMENT BUT MUST BE REVIEWED AND APPROVED BY THE PRODUCT MANUFACTURER TO BE CONSIDERED ACCURATE.
ARCHITECTURAL GRADE PVC PRODUCTS ARE MADE FROM EXPANDED CELLULAR PVC AND COME NATURALLY WHITE BUT MAY BE