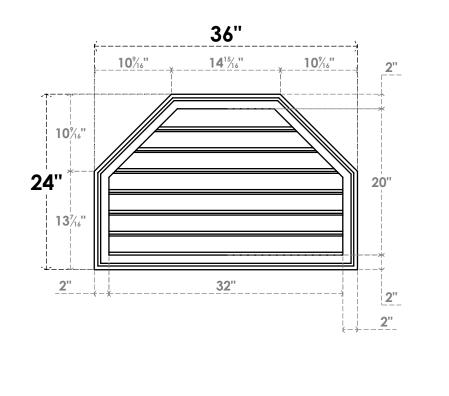

## GVPOT36X2402SF

36"W X 24"H OCTAGONAL TOP SURFACE MOUNT PVC GABLE VENT: FUNCTIONAL, W/ 2"W X 1-1/2"P BRICKMOULD FRAME

VENTING AREA: 42.51 SQ IN LOUVER HEIGHT: 27/8" LOUVER QTY: 7

NOTES

FRONT

1. INSTALLATION TO BE COMPLETED IN ACCORDANCE WITH MANUFACTURER'S SPECIFICATIONS. 2. DRAWING MAY NOT BE TO SCALE

SIDE

3. THIS DRAWING IS INTENDED FOR DESIGN AND PLANNING PURPOSES ONLY.

A. ALL INFORMATION CONTAINED HEREIN WAS CURRENT AT THE TIME OF DEVELOPMENT BUT MUST BE REVIEWED AND APPROVED BY THE PRODUCT MANUFACTURER TO BE CONSIDERED ACCURATE.
ARCHITECTURAL GRADE PVC PRODUCTS ARE MADE FROM EXPANDED CELLULAR PVC AND COME NATURALLY WHITE BUT MAY BE