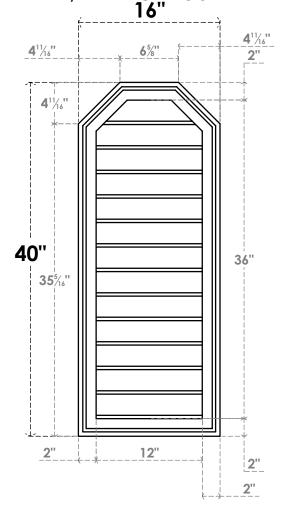

16"W X 40"H OCTAGONAL TOP SURFACE MOUNT PVC GABLE VENT: NON-FUNCTIONAL, W/ 2"W X 1-1/2"P BRICKMOULD FRAME 16"

LOUVER HEIGHT: 2 3/4"

LOUVER QTY: 13

**FRONT** 

**NOTES** 

SIDE

EKENA MILLWORK 2300 WEST MAIN ST. CLARKSVILLE, TX 75426 TOLL FREE: 866-607-0453 WWW.EKENAMILLWORK.COM