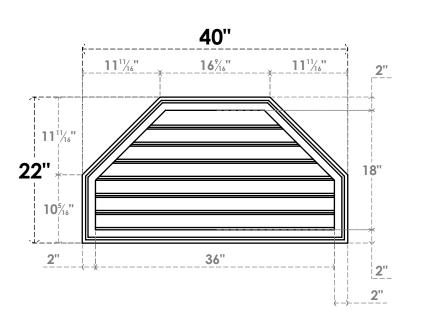

## GVPOT40X2202SF

40"W X 22"H OCTAGONAL TOP SURFACE MOUNT PVC GABLE VENT: FUNCTIONAL, W/ 2"W X 1-1/2"P BRICKMOULD FRAME

**VENTING AREA: 45.77 SQ IN** 

LOUVER HEIGHT: 2 5/8"

LOUVER QTY: 7

**FRONT** 

SIDE

EKENA MILLWORK 2300 WEST MAIN ST. CLARKSVILLE, TX 75426 TOLL FREE: 866-607-0453 WWW.EKENAMILLWORK.COM