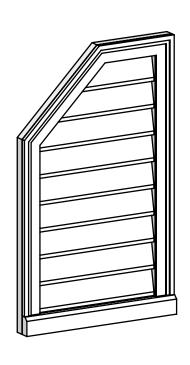

## **GVPOL18X3003SN**

18"W X 30"H HALF OCTAGON TOP LEFT SURFACE MOUNT PVC GABLE VENT: NON-FUNCTIONAL, W/ 2"W X 2"P BRICKMOULD SILL FRAME

**FRONT** 

SIDE

LOUVER HEIGHT: 2 7/8" LOUVER QTY: 9

EKENA MILLWORK 2300 WEST MAIN ST. CLARKSVILLE, TX 75426 TOLL FREE: 866-607-0453 WWW.EKENAMILLWORK.COM