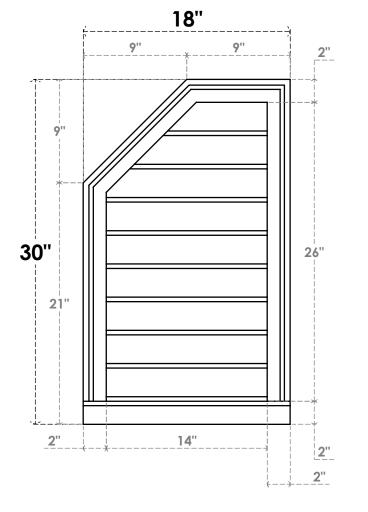

## **GVPOL18X3003SN**

18"W X 30"H HALF OCTAGON TOP LEFT SURFACE MOUNT PVC GABLE VENT: NON-FUNCTIONAL, W/ 2"W X 2"P BRICKMOULD SILL FRAME

**FRONT** 

SIDE

LOUVER HEIGHT: 2 7/8" LOUVER QTY: 9

EKENA MILLWORK 2300 WEST MAIN ST. CLARKSVILLE, TX 75426 TOLL FREE: 866-607-0453 WWW.EKENAMILLWORK.COM