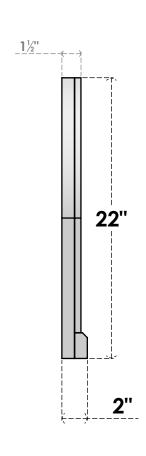

## GVPRT22X2203SN

22"W X 22"H ROUND TOP SURFACE MOUNT PVC GABLE VENT: NON-FUNCTIONAL, W/ 2"W X 2"P **BRICKMOULD SILL FRAME** 

**FRONT** 

SIDE

LOUVER HEIGHT: 2 5/8"

LOUVER QTY: 7

1. INSTALLATION TO BE COMPLETED IN ACCORDANCE WITH MANUFACTURER'S SPECIFICATIONS. 2. DRAWING MAY NOT BE TO SCALE