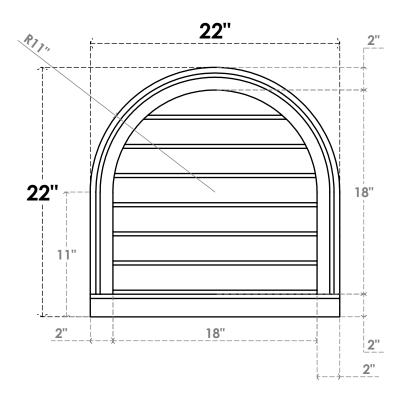

## GVPRT22X2203SN

22"W X 22"H ROUND TOP SURFACE MOUNT PVC GABLE VENT: NON-FUNCTIONAL, W/ 2"W X 2"P **BRICKMOULD SILL FRAME** 

**FRONT** 

SIDE

LOUVER HEIGHT: 2 5/8"

LOUVER QTY: 7

1. INSTALLATION TO BE COMPLETED IN ACCORDANCE WITH MANUFACTURER'S SPECIFICATIONS. 2. DRAWING MAY NOT BE TO SCALE