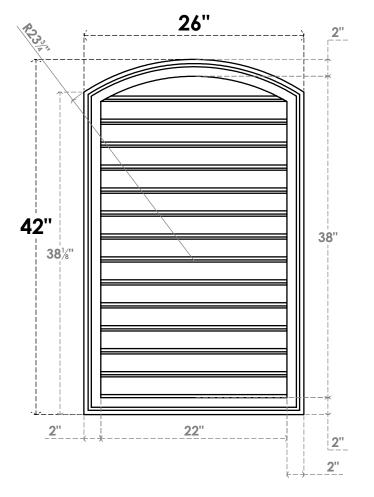

## GVPAR26X4202SF

26"W X 42"H ARCH TOP SURFACE MOUNT PVC GABLE VENT: FUNCTIONAL, W/ 2"W X 1-1/2"P **BRICKMOULD FRAME** 

**VENTING AREA: 68.97 SQ IN** LOUVER HEIGHT: 2 3/4"

LOUVER QTY: 14

**FRONT** 

SIDE

**EKENA MILLWORK** 2300 WEST MAIN ST. CLARKSVILLE, TX 75426 TOLL FREE: 866-607-0453 WWW.EKENAMILLWORK.COM