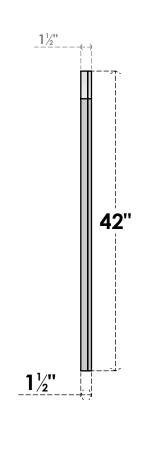

## GVPAR26X4202SF

26"W X 42"H ARCH TOP SURFACE MOUNT PVC GABLE VENT: FUNCTIONAL, W/ 2"W X 1-1/2"P **BRICKMOULD FRAME** 

**VENTING AREA: 68.97 SQ IN** LOUVER HEIGHT: 2 3/4"

LOUVER QTY: 14

**FRONT** 

SIDE

**EKENA MILLWORK** 2300 WEST MAIN ST. CLARKSVILLE, TX 75426 TOLL FREE: 866-607-0453 WWW.EKENAMILLWORK.COM